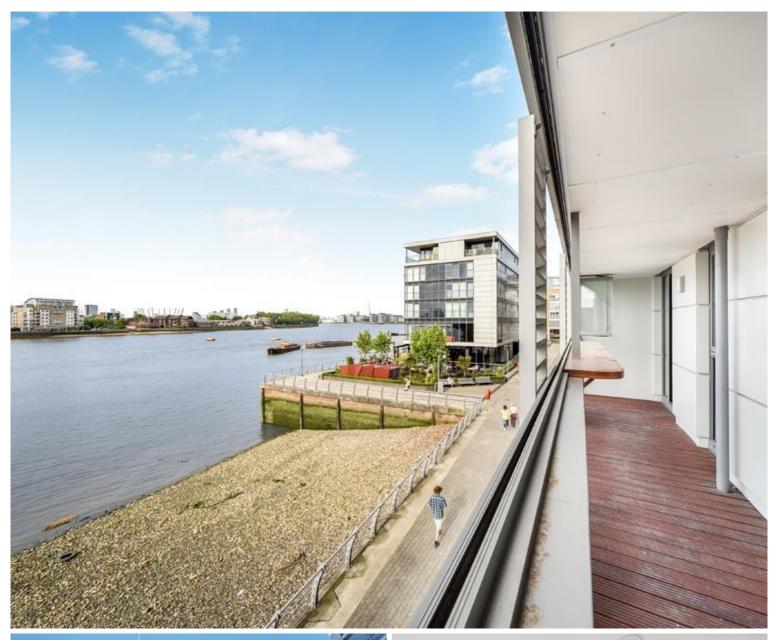

### **Description**

A stunning second floor three bedroom, two bathroom apartment with direct river views within the brand new Capital Quay development.

The accommodation comprises large entrance hall, open plan reception and modern fitted kitchen with direct access onto a winter garden offering stunning river views. Three good sized bedrooms, master with en-suite shower room and a second modern family bathroom

The riverside development is located within a short walk from the Cutty Sark DLR and Greenwich for both the DLR and mainline station both offering direct links to City, Westend and Canary Wharf.

The property also comes with underground secure parking and concierge service. Offered with no onward chain, early viewings are highly recommended.

- 3 Bedrooms
- 2 Bathrooms (1 En-suite)
- Winter garden
- Stunning river views
- 2nd Floor
- Approx. 813 sq ft (75.5 sq m)
- Leasehold
- No onward chain
- EPC: B