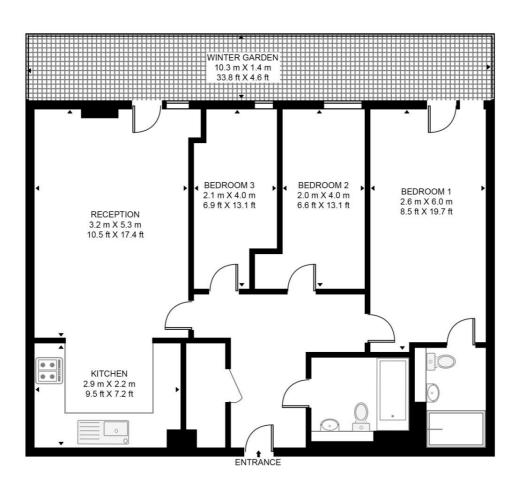

## Floorplan

813 sq ft | 76 sq m

### **DUNDAS COURT, 29 DOWELLS STREET**

APPROXIMATE GROSS INTERNAL FLOOR AREA 813 SQ.FT (75.5 SQ.M)

#### SECOND FLOOR

22 College Approach, London SE10 9HY 02088589986 greenwichlettings@eu.jll.com Urban living, your way.

© 2019 Jones Lang LaSalle IP, Inc. All rights reserved. All information contained herein is from sources deemed reliable; however, no representation or warranty is made to the accuracy thereof.