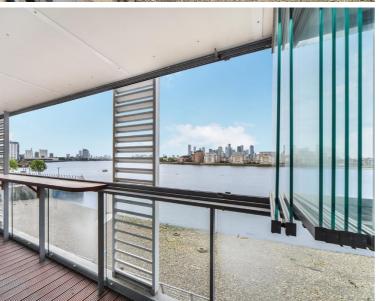

### **Description**

A stunning second floor three bedroom, two bathroom apartment with direct river views within the brand new Capital Quay development.

The accommodation comprises large entrance hall, open plan reception and modern fitted kitchen with direct access onto a winter garden offering stunning river views. Three good sized bedrooms, master with en-suite shower room and a second modern family bathroom

The riverside development is located within a short walk from the Cutty Sark DLR and Greenwich for both the DLR and mainline station both offering direct links to City, Westend and Canary Wharf.

The property also comes with underground secure parking and concierge service. Offered with no onward chain, early viewings are highly recommended.

- 3 Bedrooms
- 2 Bathrooms (1 En-suite)
- Winter garden
- Stunning river views
- 2nd Floor
- Approx. 813 sq ft (75.5 sq m)
- Leasehold
- No onward chain
- EPC: B