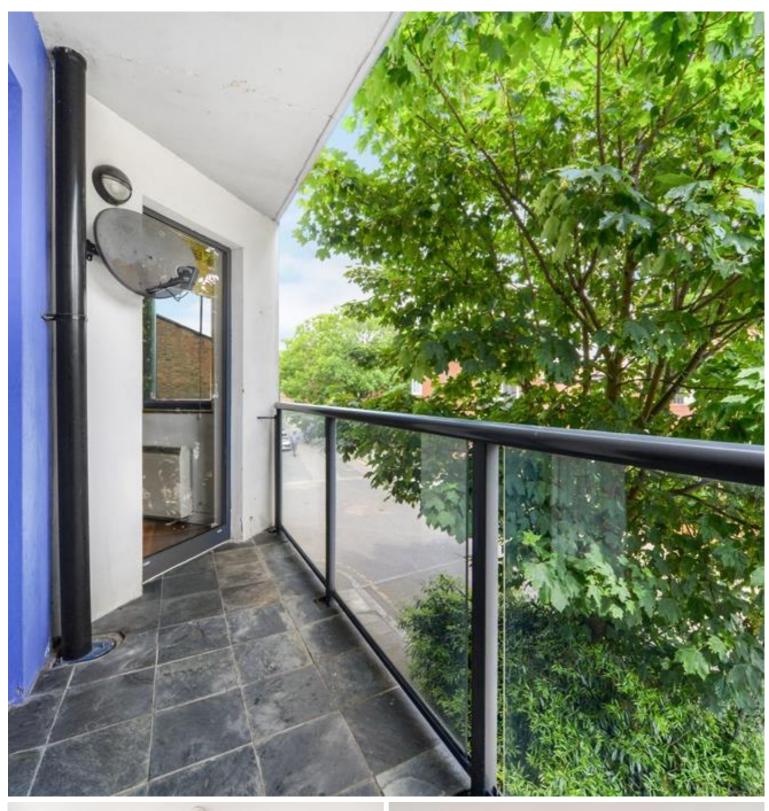

The apartment comprises two double bedrooms, master with en-suite shower room, a generous open plan kitchen and reception room with access to a private balcony and a modern family bathroom

The property is presented in good order throughout and offered with no onward chain.

Early viewing is highly recommended.

- 2 Double bedrooms
- 2 Bathrooms
- First floor apartment
- Balcony
- Approx. 564 Approx Sq Ft (52.4 sq m)
- Close to mainline and DLR stations
- EPC: C