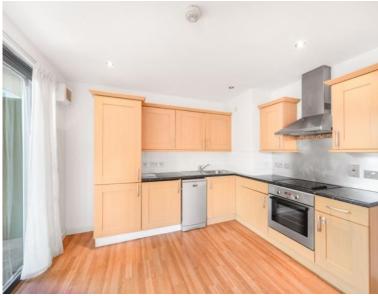

## Description

Decorated in neutral tones through comes this bright first floor two bedroom, two bathroom apartment is ideally located close to the amenities of Deptford and only a short walk from Central Greenwich.

The apartment comprises two double bedrooms, master with en-suite shower room, a generous open plan kitchen and reception room with access to a private balcony and a modern family bathroom

The property is presented in good order throughout and offered with no onward chain.