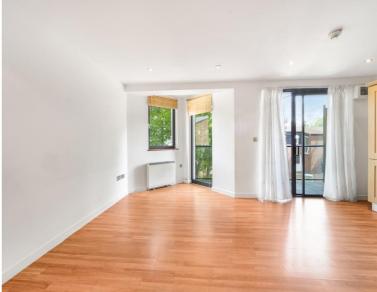

The apartment comprises two double bedrooms, master with en-suite shower room, a generous open plan kitchen and reception room with access to a private balcony and a modern family bathroom

The property is presented in good order throughout and offered with no onward chain.

Early viewing is highly recommended.

- 2 Double bedrooms
- 2 Bathrooms
- First floor apartment
- Balcony
- Approx. 564 Approx Sq Ft (52.4 sq m)
- Close to mainline and DLR stations
- EPC: C