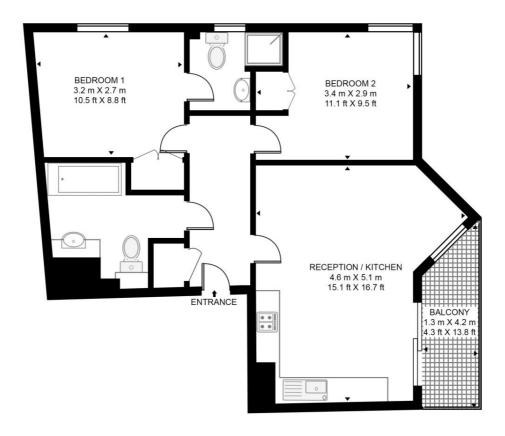

## Floorplan

564 sq ft | 52 sq m

#### **WATERGATE STREET**

APPROXIMATE GROSS INTERNAL FLOOR AREA 564 SQ.FT (52.4 SQ.M)

#### FIRST FLOOR

This floor plan has been defined by the RICS Code of Measurement. This floor plan and all others are for approximate representative purposes only and upon usage is agreed to as such by the client.