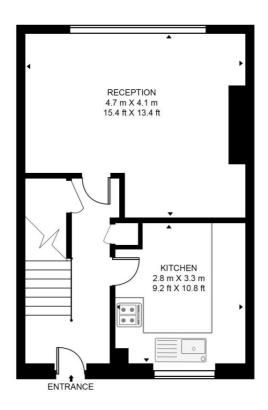

## Floorplan

763 sq ft | 71 sq m

#### **MAITLAND CLOSE**

APPROXIMATE GROSS INTERNAL FLOOR AREA 763 SQ.FT (70.9 SQ.M)

SIXTH FLOOR

SEVENTH FLOOR

This floor plan has been defined by the RICS Code of Measurement. This floor plan and all others are for approximate representative purposes only and upon usage is agreed to as such by the client.