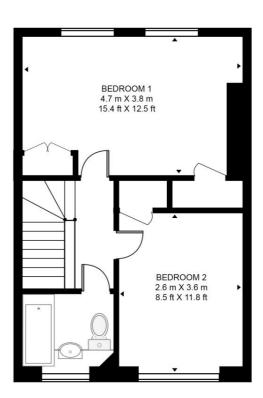

## Floorplan

763 sq ft | 71 sq m

#### **MAITLAND CLOSE**

APPROXIMATE GROSS INTERNAL FLOOR AREA 763 SQ.FT (70.9 SQ.M)

SIXTH FLOOR

SEVENTH FLOOR

This floor plan has been defined by the RICS Code of Measurement. This floor plan and all others are for approximate representative purposes only and upon usage is agreed to as such by the client.