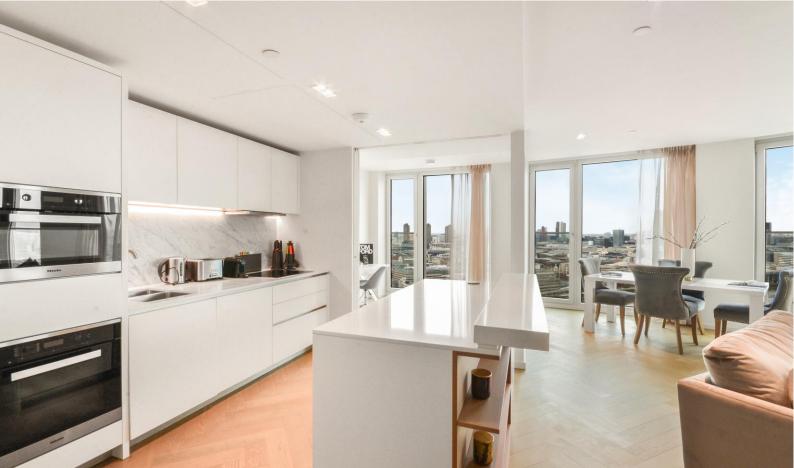

## SOUTHBANK TOWER, LONDON SE1

Situated on the 24th floor, this luxury 3 bedroom apartment offers approximately 1321 square feet of living space, with herringbone floors and floor to ceiling windows. This apartment benefits from a well sized reception area with unravelling views, fully fitted kitchen with Siemens appliances, Master Suite complete with fitted wardrobes and a contemporary bathroom amidst two further double bedrooms.