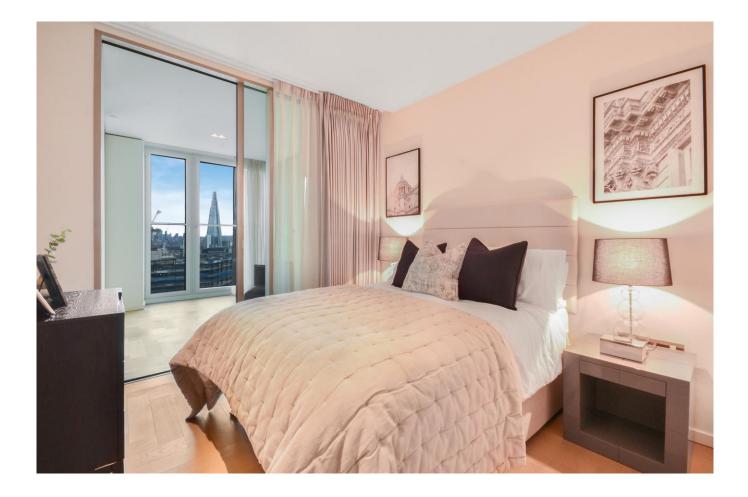

## SOUTHBANK TOWER, LONDON SE1

Situated on the 24th floor, this luxury 3 bedroom apartment offers approximately 1321 square feet of living space, with herringbone floors and floor to ceiling windows. This apartment benefits from a well sized reception area with unravelling views, fully fitted kitchen with Siemens appliances, Master Suite complete with fitted wardrobes and a contemporary bathroom amidst two further double bedrooms.