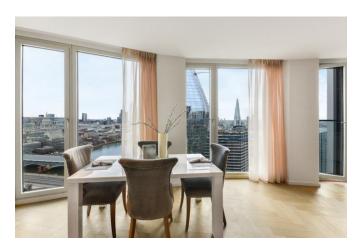

## SOUTHBANK TOWER, LONDON SE1

Situated on the 24th floor, this luxury 3 bedroom apartment offers approximately 1321 square feet of living space, with herringbone floors and floor to ceiling windows. This apartment benefits from a well sized reception area with unravelling views, fully fitted kitchen with Siemens appliances, Master Suite complete with fitted wardrobes and a contemporary bathroom amidst two further double bedrooms.