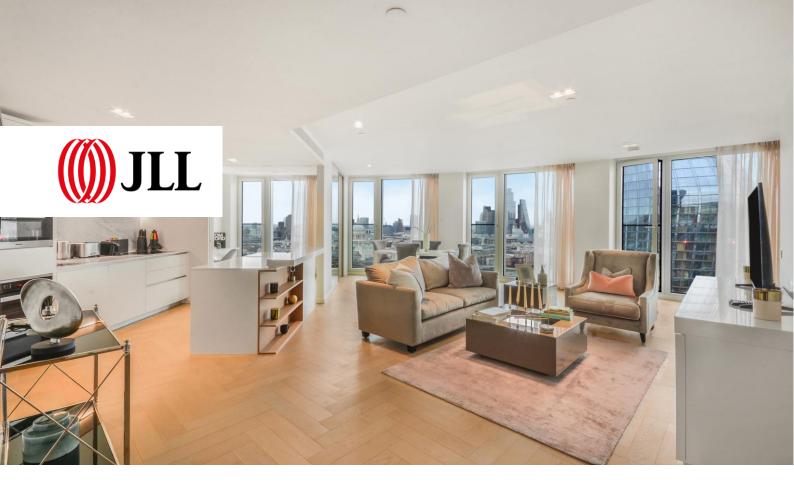

## SOUTHBANK TOWER, LONDON SE1

Situated on the 24th floor, this luxury 3 bedroom apartment offers approximately 1321 square feet of living space, with herringbone floors and floor to ceiling windows. This apartment benefits from a well sized reception area with unravelling views, fully fitted kitchen with Siemens appliances, Master Suite complete with fitted wardrobes and a contemporary bathroom amidst two further double bedrooms.

The development boasts a luxury spa, gym and pool, residents' cinema and 24 hour concierge. In addition to this, there is one of the highest residential sky gardens in London with extraordinary City views to be found on the 10th Floor. Residents can take advantage of booking the private lounge areas or meeting spaces for events and guests.