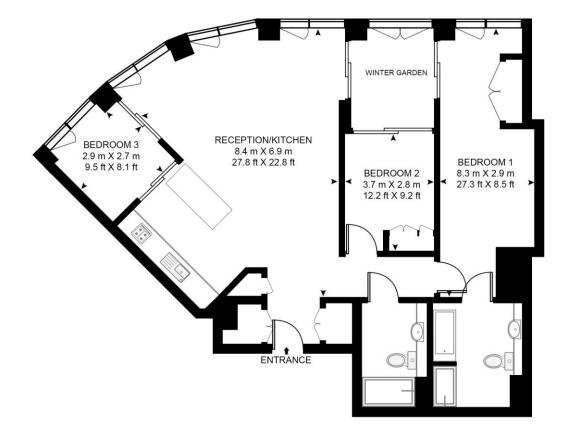

## SOUTHBANK TOWER, LONDON SE1

Situated on the 24th floor, this luxury 3 bedroom apartment offers approximately 1321 square feet of living space, with herringbone floors and floor to ceiling windows. This apartment benefits from a well sized reception area with unravelling views, fully fitted kitchen with Siemens appliances, Master Suite complete with fitted wardrobes and a contemporary bathroom amidst two further double bedrooms.

## GROSSINTERNALAREA 1,401 sq ft (130.2 sq m)

Images used are of a similar unit within the development and not of this particular unit.

This floor plan has been defined by the RICS Code of Measurement. This floor plan and all others are for approximate representative purposes only and upon usage is agreed to as such by the client. WWW: hdvirtualart.com | TEL: 0203.974.1567 | EMAIL: info@hdvirtualart.com