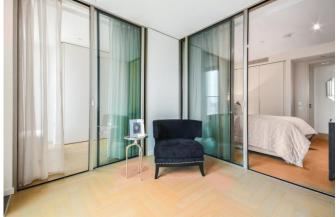

## SOUTHBANK TOWER, LONDON SE1

Situated on the 24th floor, this luxury 3 bedroom apartment offers approximately 1321 square feet of living space, with herringbone floors and floor to ceiling windows. This apartment benefits from a well sized reception area with unravelling views, fully fitted kitchen with Siemens appliances, Master Suite complete with fitted wardrobes and a contemporary bathroom amidst two further double bedrooms.