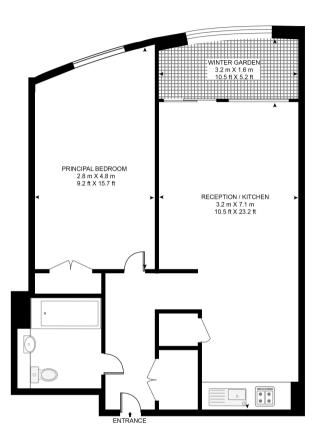

#### SKY GARDENS, 155 WANDSWORTH ROAD

APPROXIMATE GROSS INTERNAL FLOOR AREA 493 SQ.FT (45.8 SQ.M)
(INCLUDING WINTER GARDEN 546 SQ.FT (50.7 SQ.M)

#### SIXTEENTH FLOOR

This floor plan has been defined by the RICS Code of Measurement. This floor plan and all others are for approximate representative purposes only and upon usage is agreed to as such by the client.