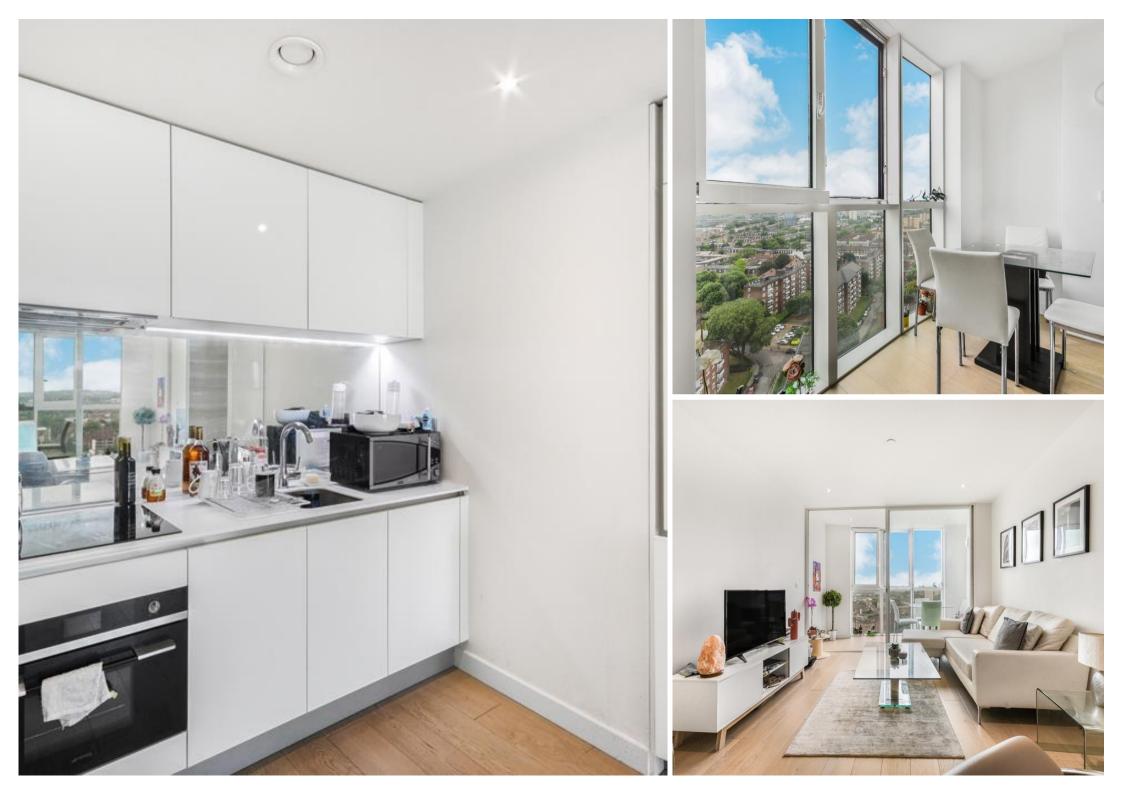

# **Description**

\*Zero Deposit Available\* A bright and modern 1 bedroom in the recently built Sky Gardens close to Vauxhall.

Comprising of an open plan kitchen and reception room with far reaching views and access to a winter garden, master bedroom with built in storage and luxury bathroom.

Residents benefit from a fully equipped gym overlooking an indoor garden, a 24 hour concierge service, secure entry and bike storage.

On top of the building is the sky garden itself which offers panoramic views of London.

Located in the Nine Elms district, just across the river south of Chelsea, a short distance from Vauxhall station, offering mainline train services and the underground.

- 1 Bedroom
- 1 Bathroom
- Zero Deposit Available
- Winter garden
- 24 hr. concierge
- Residents gym
- Vauxhall stations
- 546 sq. ft. (50 sq.m)
- Furnished
- EPC: B