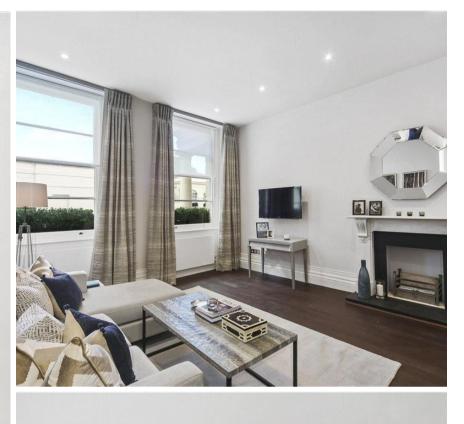

## Description

A wonderful ground and lower ground floor apartment in this period building in the heart of Belgravia. The property consists of master bedroom with en suite bathroom, two further bedrooms, one shower room, guest cloakroom, a large reception room and a fully fitted kitchen. Further benefits include wooden flooring in the reception room, air conditioning and a daytime caretaker. There is also use of communal gardens by negotiation. South Eaton Place is conveniently located moments from the many shopping and transport amenities of Sloane Square.

- 3 Bedrooms
- 1 Bathroom (en suite)
- 1 Shower room
- Guest cloakroom
- Reception room
- Fully fitted kitchen
- Ground & lower ground floor
- Communal gardens by application
- Approx. 1,514 sq ft (140 sq m)
- Furnished