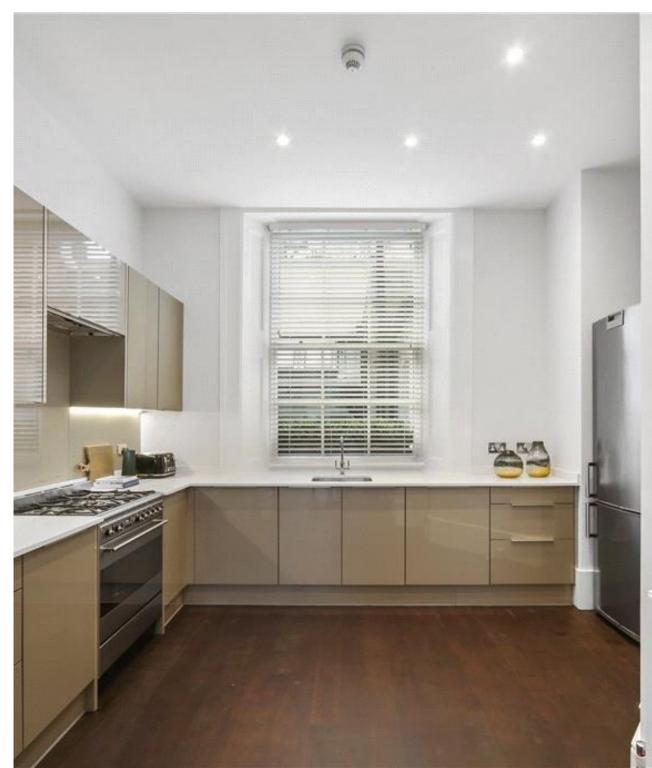

## Description

A wonderful ground and lower ground floor apartment in this period building in the heart of Belgravia. The property consists of master bedroom with en suite bathroom, two further bedrooms, one shower room, guest cloakroom, a large reception room and a fully fitted kitchen. Further benefits include wooden flooring in the reception room, air conditioning and a daytime caretaker. There is also use of communal gardens by negotiation. South Eaton Place is conveniently located moments from the many shopping and transport amenities of Sloane Square.

- 3 Bedrooms
- 1 Bathroom (en suite)
- 1 Shower room
- Guest cloakroom
- Reception room
- Fully fitted kitchen
- Ground & lower ground floor
- Communal gardens by application
- Approx. 1,514 sq ft (140 sq m)
- Furnished