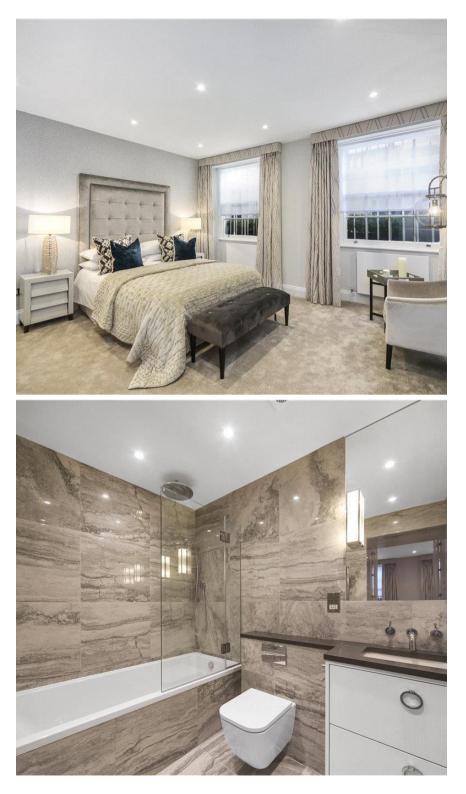

## Description

A wonderful ground and lower ground floor apartment in this period building in the heart of Belgravia. The property consists of master bedroom with en suite bathroom, two further bedrooms, one shower room, guest cloakroom, a large reception room and a fully fitted kitchen. Further benefits include wooden flooring in the reception room, air conditioning and a daytime caretaker. There is also use of communal gardens by negotiation. South Eaton Place is conveniently located moments from the many shopping and transport amenities of Sloane Square.

- 3 Bedrooms
- 1 Bathroom (en suite)
- 1 Shower room
- Guest cloakroom
- Reception room
- Fully fitted kitchen
- Ground & lower ground floor
- Communal gardens by application
- Approx. 1,514 sq ft (140 sq m)
- Furnished