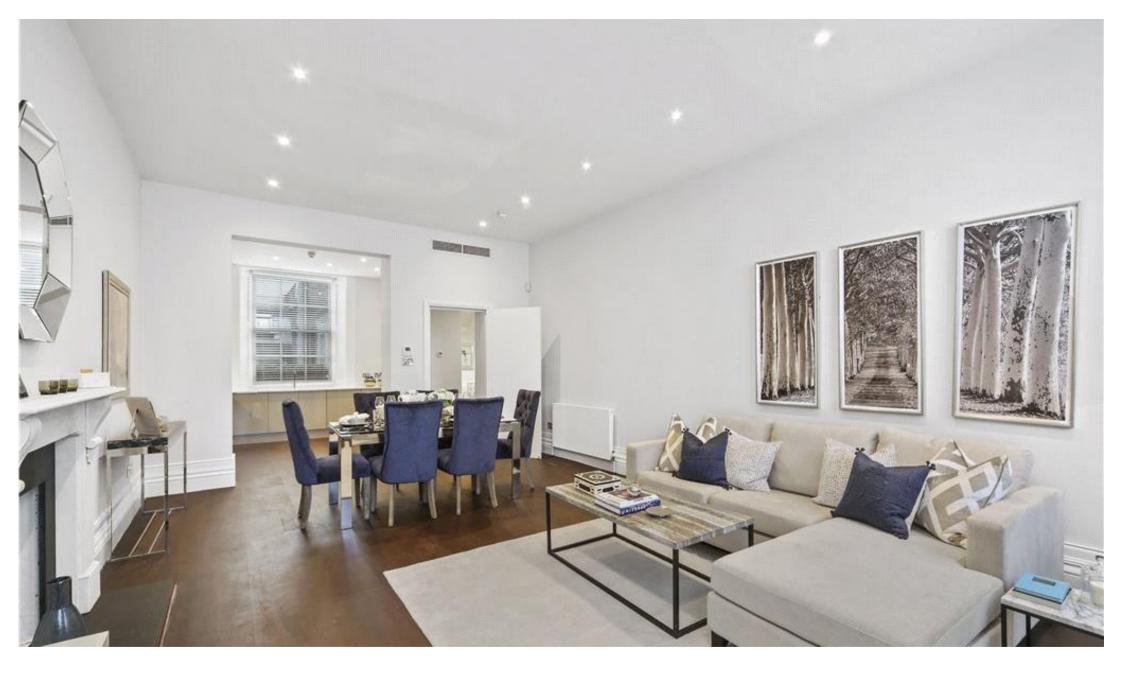

## Description

A wonderful ground and lower ground floor apartment in this period building in the heart of Belgravia. The property consists of master bedroom with en suite bathroom, two further bedrooms, one shower room, guest cloakroom, a large reception room and a fully fitted kitchen. Further benefits include wooden flooring in the reception room, air conditioning and a daytime caretaker. There is also use of communal gardens by negotiation. South Eaton Place is conveniently located moments from the many shopping and transport amenities of Sloane Square.

- 3 Bedrooms
- 1 Bathroom (en suite)
- 1 Shower room
- Guest cloakroom
- Reception room
- Fully fitted kitchen
- Ground & lower ground floor
- Communal gardens by application
- Approx. 1,514 sq ft (140 sq m)
- Furnished