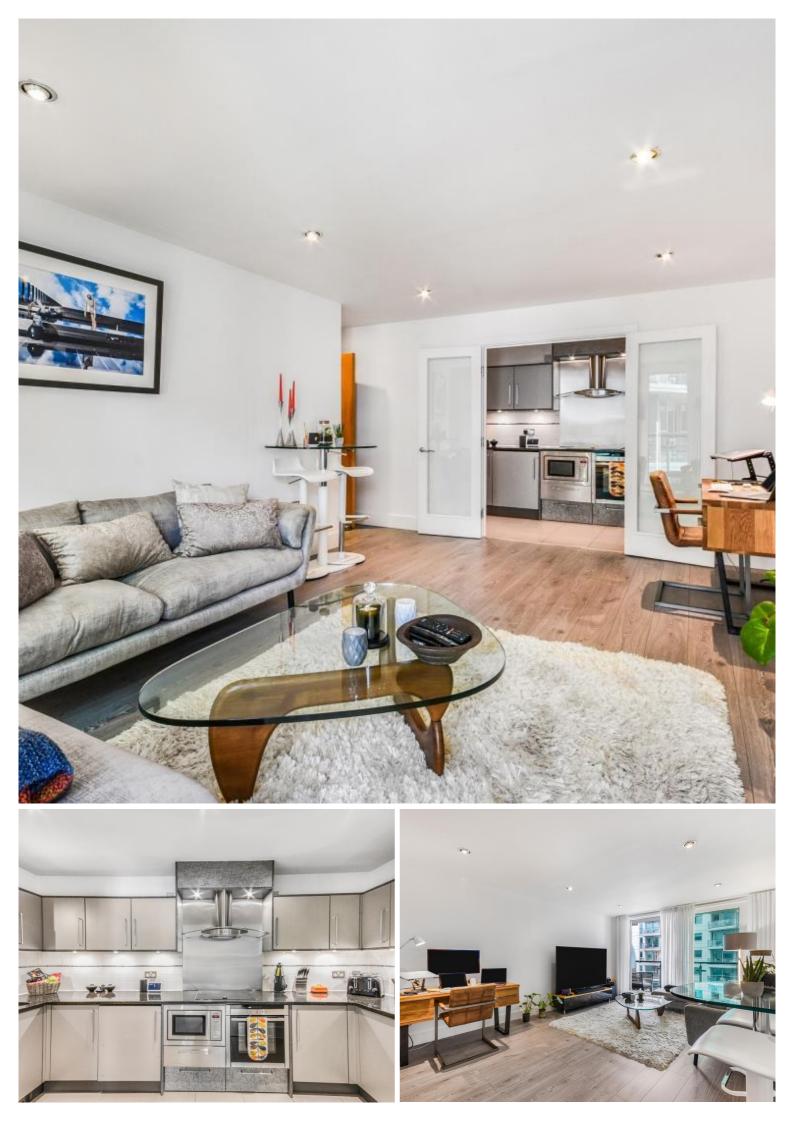

## Description

Beautiful and spacious 2 bedroom apartment situated on the 4th floor of Drake House, offering an attractive outlook over the development's landscape gardens towards the River Thames.

The apartment comprises spacious semi open plan reception with the option to separate the kitchen with French doors, 2 double bedrooms - one of which benefits from en suite bathroom - all with access to the full length private balcony providing views towards the landscaped gardens and the River Thames, and a further family bathroom.