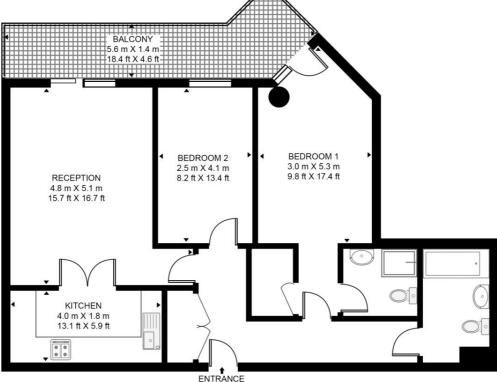

## DRAKE HOUSE, ST GEORGE'S WHARF APPROXIMATE GROSS INTERNAL FLOOR AREA 855 SQ.FT (79.4 SQ.M)

## FOURTH FLOOR

This floor plan has been defined by the RICS Code of Measurement. This floor plan and all others are for approximate representative purposes only and upon usage is agreed to as such by the client. WWW: hdvirtualart.com | TEL: 0203.974.1567 | EMAIL: info@hdvirtualart.com