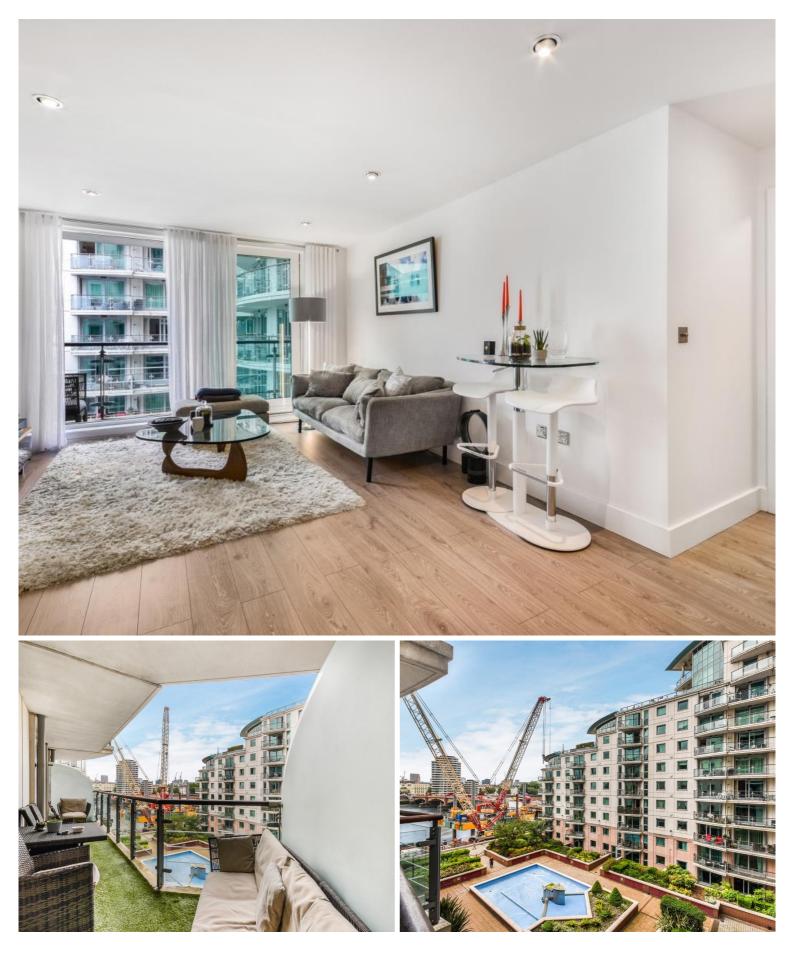

## Description

Beautiful and spacious 2 bedroom apartment situated on the 4th floor of Drake House, offering an attractive outlook over the development's landscape gardens towards the River Thames.

The apartment comprises spacious semi open plan reception with the option to separate the kitchen with French doors, 2 double bedrooms - one of which benefits from en suite bathroom - all with access to the full length private balcony providing views towards the landscaped gardens and the River Thames, and a further family bathroom.

Residents of St George Wharf benefit from 24 hour security and concierge service, as well as a range of on site amenities including a small supermarket, gym, doctor's surgery and a selection of cafes and restaurants.

- River Views
- 2 Double Bedrooms
- 2 Bathrooms
- Full Length Private Balcony
- 24Hr Concierge
- Supermarket, Gym, GP Surgery
- 0.2 Miles to Vauxhall Station
- EPC D