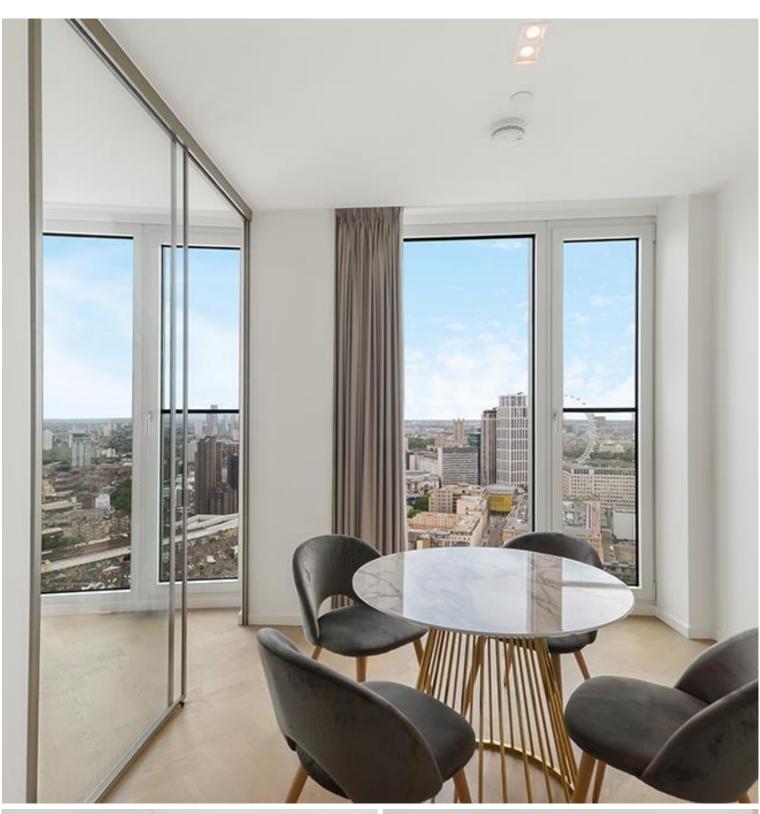

### Description

Situated on the 27th floor, this large 2 bedroom apartment boasts approximately 1313 sq ft of internal living space and has truly stunning views over South London and towards the London Eye and Houses of Parliament. The apartment is comprised of two double bedrooms each with large fitted wardrobes, two luxurious bathrooms, spacious reception area with fully fitted open plan contemporary kitchen, wood flooring and plenty of storage space.