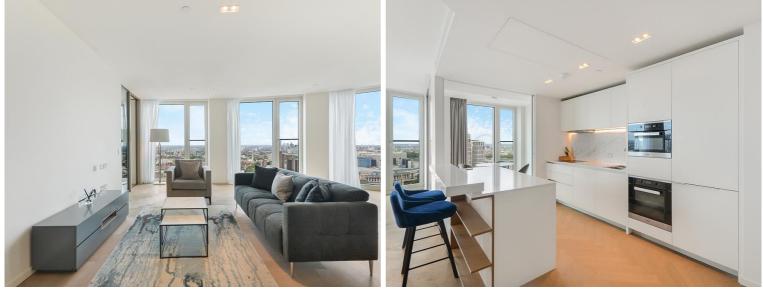

### Description

Situated on the 27th floor, this large 2 bedroom apartment boasts approximately 1313 sq ft of internal living space and has truly stunning views over South London and towards the London Eye and Houses of Parliament. The apartment is comprised of two double bedrooms each with large fitted wardrobes, two luxurious bathrooms, spacious reception area with fully fitted open plan contemporary kitchen, wood flooring and plenty of storage space.

Other benefits include luxury spa, gym and pool, resident's cinema and 24 hour concierge.

- 2 Bedrooms
- 2 Bathrooms
- Open-plan kitchen
- Winter Garden
- Study
- Residents' gym & swimming pool
- 24 hour concierge
- 0.4 miles from London Waterloo East Station
- Approx. 1,313 sq ft (122 sq m)
- EPC: B