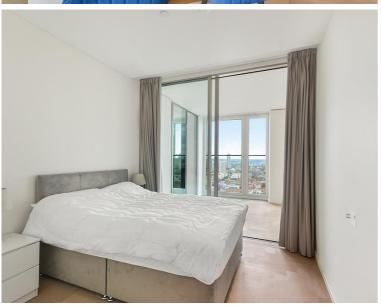

### Description

Situated on the 27th floor, this large 2 bedroom apartment boasts approximately 1313 sq ft of internal living space and has truly stunning views over South London and towards the London Eye and Houses of Parliament. The apartment is comprised of two double bedrooms each with large fitted wardrobes, two luxurious bathrooms, spacious reception area with fully fitted open plan contemporary kitchen, wood flooring and plenty of storage space.

Other benefits include luxury spa, gym and pool, resident's cinema and 24 hour concierge.

- 2 Bedrooms
- 2 Bathrooms
- Open-plan kitchen
- Winter Garden
- Study
- Residents' gym & swimming pool
- 24 hour concierge
- 0.4 miles from London Waterloo East Station
- Approx. 1,313 sq ft (122 sq m)
- EPC: B