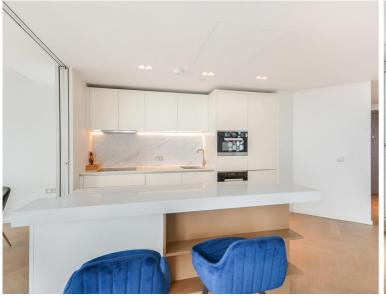

### Description

Situated on the 27th floor, this large 2 bedroom apartment boasts approximately 1313 sq ft of internal living space and has truly stunning views over South London and towards the London Eye and Houses of Parliament. The apartment is comprised of two double bedrooms each with large fitted wardrobes, two luxurious bathrooms, spacious reception area with fully fitted open plan contemporary kitchen, wood flooring and plenty of storage space.

Other benefits include luxury spa, gym and pool, resident's cinema and 24 hour concierge.

- 2 Bedrooms
- 2 Bathrooms
- Open-plan kitchen
- Winter Garden
- Study
- Residents' gym & swimming pool
- 24 hour concierge
- 0.4 miles from London Waterloo East Station
- Approx. 1,313 sq ft (122 sq m)
- EPC: B