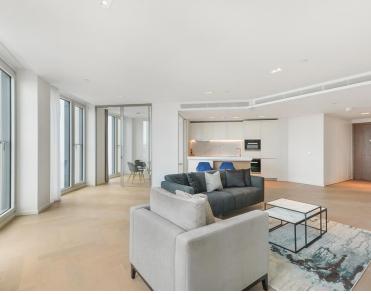

### Description

Situated on the 27th floor, this large 2 bedroom apartment boasts approximately 1313 sq ft of internal living space and has truly stunning views over South London and towards the London Eye and Houses of Parliament. The apartment is comprised of two double bedrooms each with large fitted wardrobes, two luxurious bathrooms, spacious reception area with fully fitted open plan contemporary kitchen, wood flooring and plenty of storage space.

Other benefits include luxury spa, gym and pool, resident's cinema and 24 hour concierge.

- 2 Bedrooms
- 2 Bathrooms
- Open-plan kitchen
- Winter Garden
- Study
- Residents' gym & swimming pool
- 24 hour concierge
- 0.4 miles from London Waterloo East Station
- Approx. 1,313 sq ft (122 sq m)
- EPC: B