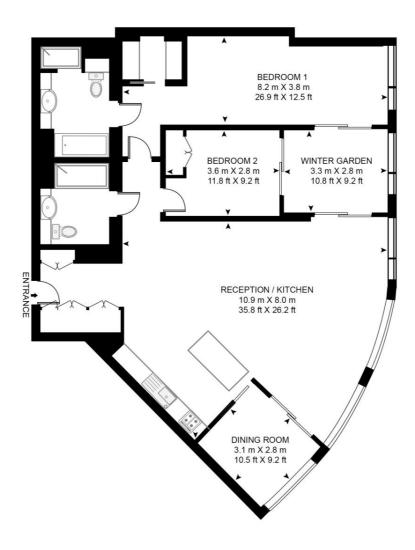

## Floorplan

1,313 sq ft | 122 sq m

### **SOUTH BANK TOWER**

APPROXIMATE GROSS INTERNAL FLOOR AREA 1313 SQ.FT (122 SQ.M)

#### TWENTY SEVENTH FLOOR

This floor plan has been defined by the RICS Code of Measurement. This floor plan and all others are for approximate representative purposes only and upon usage is agreed to as such by the client.