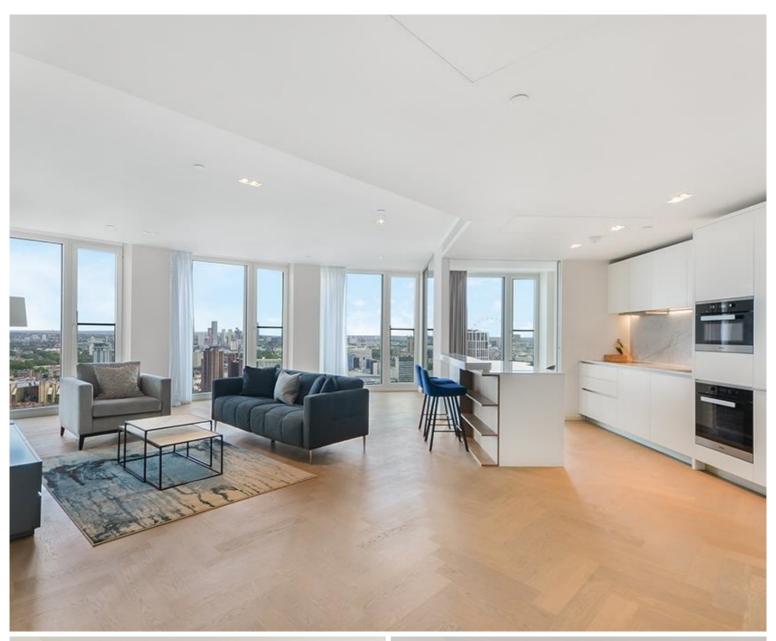

### Description

Situated on the 27th floor, this large 2 bedroom apartment boasts approximately 1313 sq ft of internal living space and has truly stunning views over South London and towards the London Eye and Houses of Parliament. The apartment is comprised of two double bedrooms each with large fitted wardrobes, two luxurious bathrooms, spacious reception area with fully fitted open plan contemporary kitchen, wood flooring and plenty of storage space.

Other benefits include luxury spa, gym and pool, resident's cinema and 24 hour concierge.

- 2 Bedrooms
- 2 Bathrooms
- Open-plan kitchen
- Winter Garden
- Study
- Residents' gym & swimming pool
- 24 hour concierge
- 0.4 miles from London Waterloo East Station
- Approx. 1,313 sq ft (122 sq m)
- EPC: B