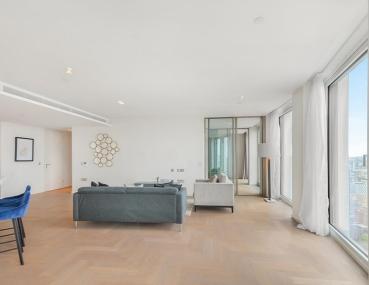

### Description

Situated on the 27th floor, this large 2 bedroom apartment boasts approximately 1313 sq ft of internal living space and has truly stunning views over South London and towards the London Eye and Houses of Parliament. The apartment is comprised of two double bedrooms each with large fitted wardrobes, two luxurious bathrooms, spacious reception area with fully fitted open plan contemporary kitchen, wood flooring and plenty of storage space.

Other benefits include luxury spa, gym and pool, resident's cinema and 24 hour concierge.

- 2 Bedrooms
- 2 Bathrooms
- Open-plan kitchen
- Winter Garden
- Study
- Residents' gym & swimming pool
- 24 hour concierge
- 0.4 miles from London Waterloo East Station
- Approx. 1,313 sq ft (122 sq m)
- EPC: B