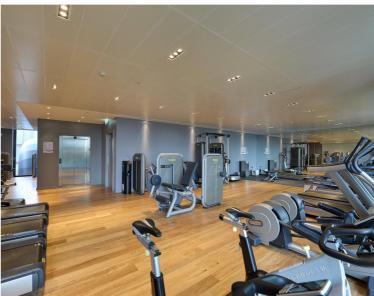

Riverlight Quay features a residents' swimming pool, jacuzzi, sauna, steam room and gym. There is also a reception lounge and library, 24 hr. concierge, cinema room and virtual golf suite. On site amenities includes a Sainsbury's, pub, restaurants, coffee shop and a nearby Waitrose.