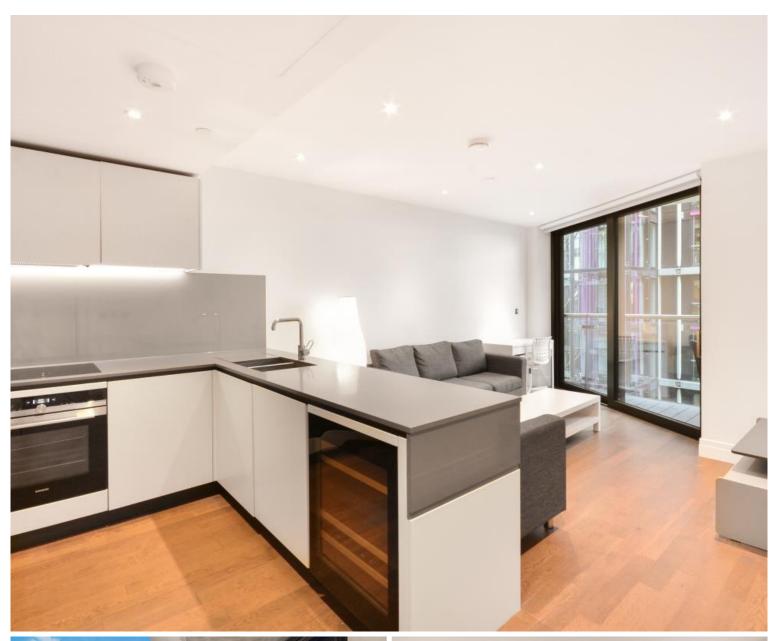

### Description

A well presented 2 bedroom, 2 bathroom modern apartment within this striking riverside development in the heart of Nine Elms near Vauxhall.

Situated on the 4th floor, this luxury apartment with views towards the river comprises open plan kitchen fitted with high quality appliances, reception room leading to balcony, double bedroom also with access to the balcony and principal bedroom with its own balcony and en suite shower room and there is also a further family bathroom.

Riverlight Quay features a residents' swimming pool, jacuzzi, sauna, steam room and gym. There is also a reception lounge and library, 24 hr. concierge, cinema room and virtual golf suite. On site amenities includes a Sainsbury's, pub, restaurants, coffee shop and a nearby Waitrose.