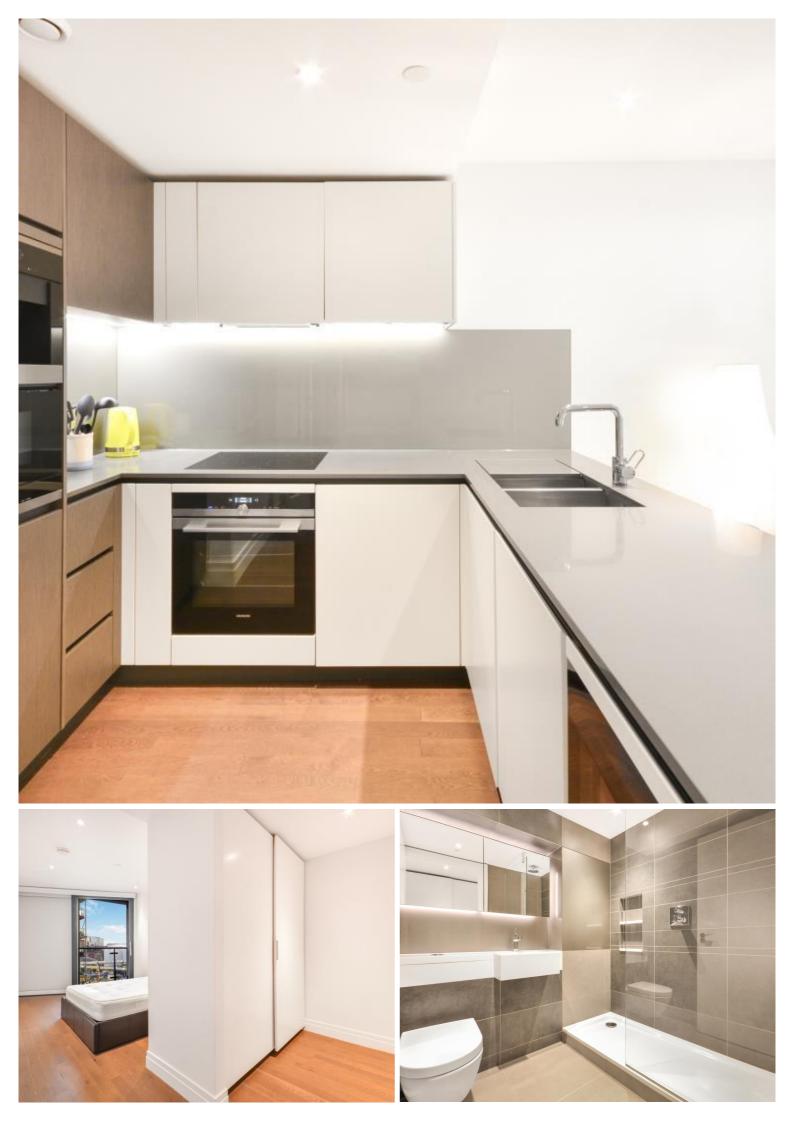

### Description

A well presented 2 bedroom, 2 bathroom modern apartment within this striking riverside development in the heart of Nine Elms near Vauxhall.

Situated on the 4th floor, this luxury apartment with views towards the river comprises open plan kitchen fitted with high quality appliances, reception room leading to balcony, double bedroom also with access to the balcony and principal bedroom with its own balcony and en suite shower room and there is also a further family bathroom.