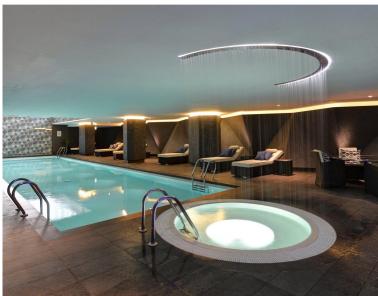

Riverlight Quay features a residents' swimming pool, jacuzzi, sauna, steam room and gym. There is also a reception lounge and library, 24 hr. concierge, cinema room and virtual golf suite. On site amenities includes a Sainsbury's, pub, restaurants, coffee shop and a nearby Waitrose.