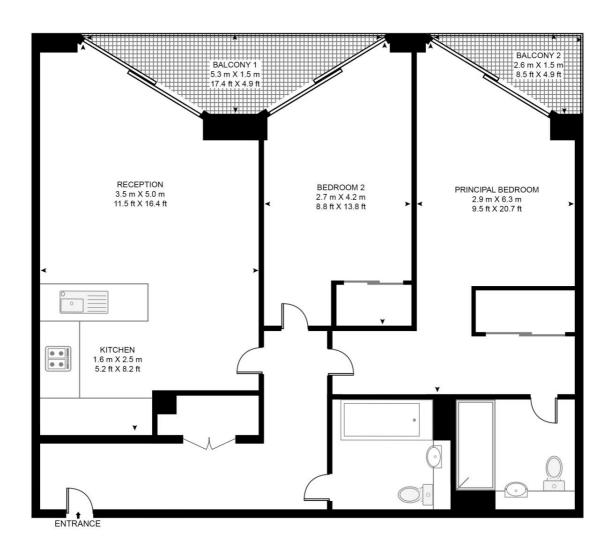

## Floorplan

793 sq ft | 74 sq m

### RIVERLIGHT QUAY

APPROXIMATE GROSS INTERNAL FLOOR AREA 793 SQ.FT (73.7 SQ.M)

#### FOURTH FLOOR

This floor plan has been defined by the RICS Code of Measurement. This floor plan and all others are for approximate representative purposes only and upon usage is agreed to as such by the client.