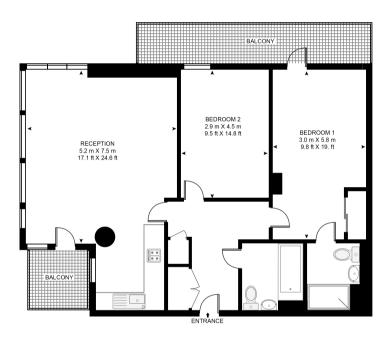

## CITY NORTH EAST TOWER

APPROXIMATE GROSS INTERNAL FLOOR AREA 907 SQ.FT (84.3 SQ.M)

Finsbury Park

Woodberry Park, London N4 2BL 020 7870 6667 finsburypark@eu.jll.com Vrban living, your way.

jll.co.uk/residential