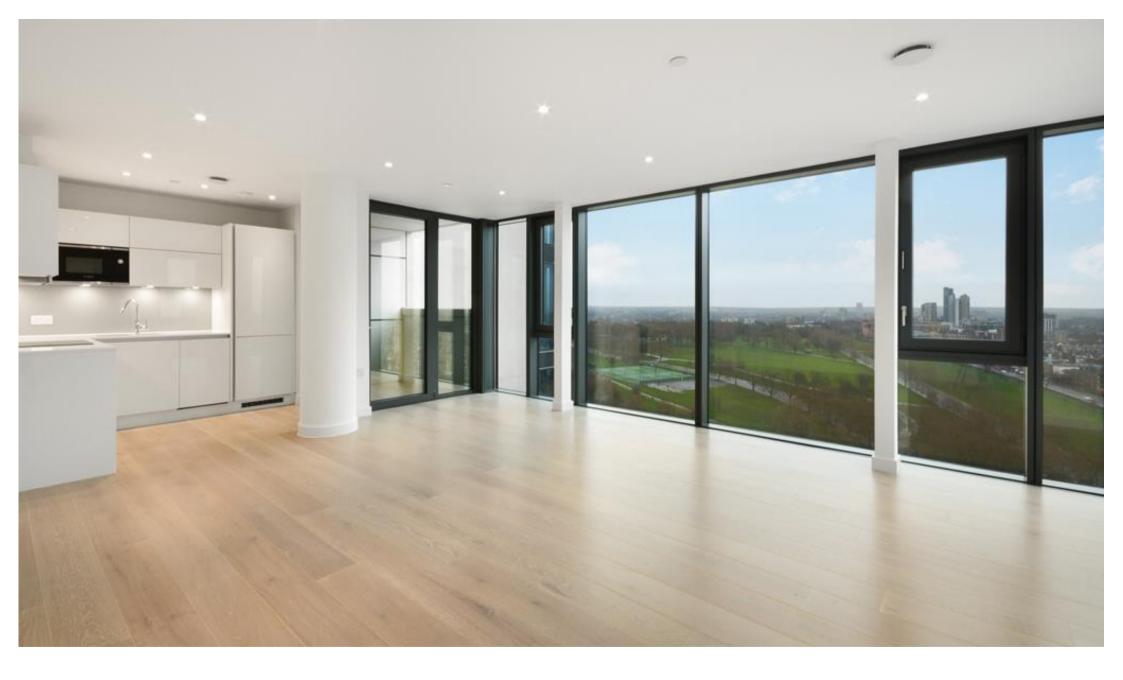

## **Description**

A stunning 2 bedroom, 2 bathroom property on the 18th floor within vibrant, cosmopolitan development in Finsbury Park, City North is integrated within a growing cultural community. It is only moments from underground and mainline stations that can transport you to the sights and attractions of central London within minutes.

This beautiful apartment has been finished to the highest standard and offers a spacious open plan living area with triple aspect floor to ceiling windows allowing maximum natural light. The living area leads to a 907 Sq Ft offering two balconies.

Both bedrooms are good size doubles with en-suite bathroom to master and built in storage.

City North is set across four sleek and stylish buildings including two awe-inspiring towers, this exclusive collection of spacious 2, 3 & 4 bedroom apartments, Sky Villas & penthouses offers you the very best of 360° living, only 15 minutes from the heart of the City of London.