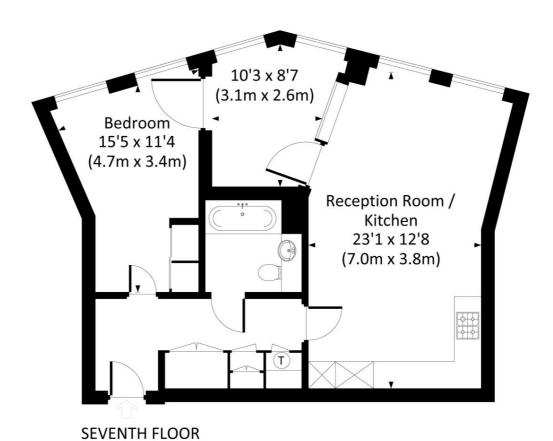

# Floorplan

695 sq ft | 65 sq m

#### Conquest Tower, SE1

Approx. gross internal area 695 Sq Ft. / 64.6 Sq M.

All measurements have been made in accordance with RICS code of Measuring Practice which are approximate only and only for illustrative purposes. For the avoidance of doubt, Dowling Jones Design shall not be liable for any reliance on these measurements. © 2021 www.dowlingjones.com 020 7610 9933