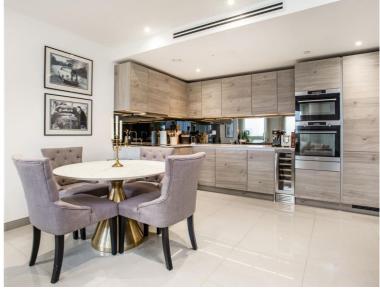

## Description

Situated on the 7th floor, this stunning apartment boasts specular South Eastern views and offers approximately 695 sq. ft. of living space. The property is offered to a high standard and comprises a double bedroom, spacious reception room and open plan kitchen with AEG appliances, sun room / winter garden with stunning South east facing views of the iconic London Skyline, Porcelain tiled flooring, contemporary bathroom and excellent storage space.