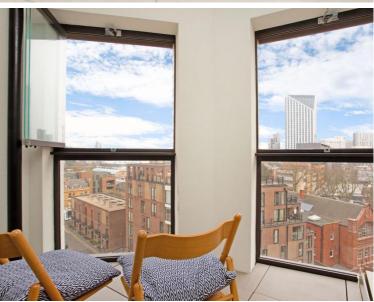

## Description

Situated on the 7th floor, this stunning apartment boasts specular South Eastern views and offers approximately 695 sq. ft. of living space. The property is offered to a high standard and comprises a double bedroom, spacious reception room and open plan kitchen with AEG appliances, sun room / winter garden with stunning South east facing views of the iconic London Skyline, Porcelain tiled flooring, contemporary bathroom and excellent storage space.

- 1 Bedroom
- 1 Bathroom
- Panoramic views across London
- Winter garden
- 7th Floor modern apartment
- Approx. 695 sq ft (64.6 sq m)
- Designed to an exceptionally high standard
- 24-Hour concierge
- Fitness suite for residents
- Roof terrace with panoramic views over London