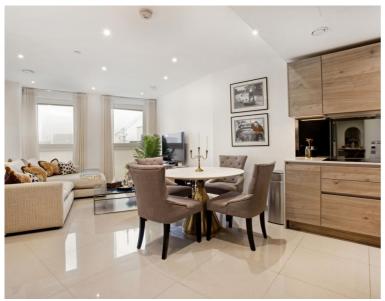

## Description

Situated on the 7th floor, this stunning apartment boasts specular South Eastern views and offers approximately 695 sq. ft. of living space. The property is offered to a high standard and comprises a double bedroom, spacious reception room and open plan kitchen with AEG appliances, sun room / winter garden with stunning South east facing views of the iconic London Skyline, Porcelain tiled flooring, contemporary bathroom and excellent storage space.