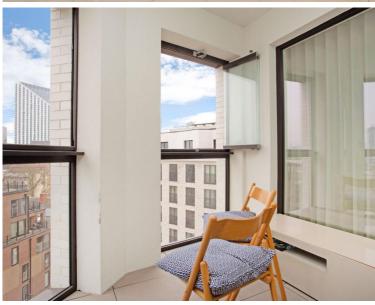

## Description

Situated on the 7th floor, this stunning apartment boasts specular South Eastern views and offers approximately 695 sq. ft. of living space. The property is offered to a high standard and comprises a double bedroom, spacious reception room and open plan kitchen with AEG appliances, sun room / winter garden with stunning South east facing views of the iconic London Skyline, Porcelain tiled flooring, contemporary bathroom and excellent storage space.

- 1 Bedroom
- 1 Bathroom
- Panoramic views across London
- Winter garden
- 7th Floor modern apartment
- Approx. 695 sq ft (64.6 sq m)
- Designed to an exceptionally high standard
- 24-Hour concierge
- Fitness suite for residents
- Roof terrace with panoramic views over London