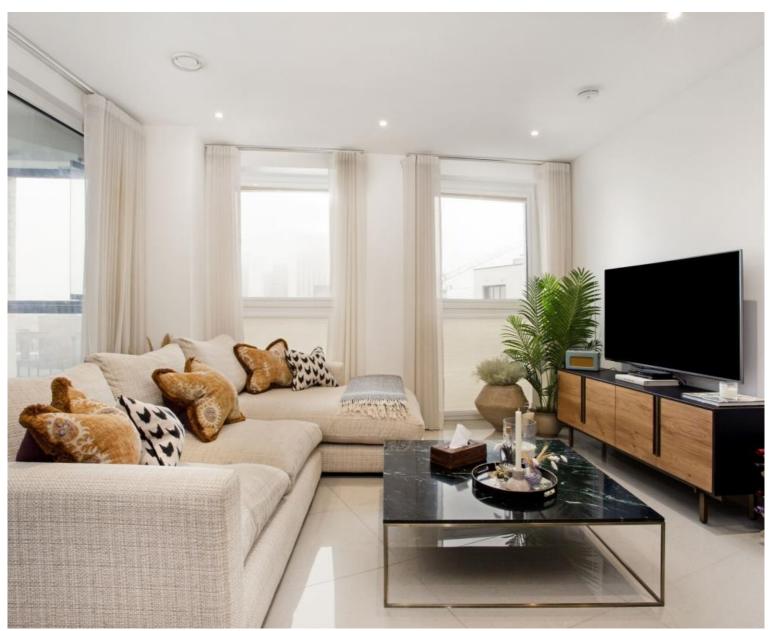

## Description

Situated on the 7th floor, this stunning apartment boasts specular South Eastern views and offers approximately 695 sq. ft. of living space. The property is offered to a high standard and comprises a double bedroom, spacious reception room and open plan kitchen with AEG appliances, sun room / winter garden with stunning South east facing views of the iconic London Skyline, Porcelain tiled flooring, contemporary bathroom and excellent storage space.

- 1 Bedroom
- 1 Bathroom
- Panoramic views across London
- Winter garden
- 7th Floor modern apartment
- Approx. 695 sq ft (64.6 sq m)
- Designed to an exceptionally high standard
- 24-Hour concierge
- Fitness suite for residents
- Roof terrace with panoramic views over London