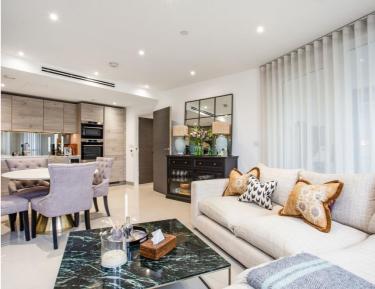

## Description

Situated on the 7th floor, this stunning apartment boasts specular South Eastern views and offers approximately 695 sq. ft. of living space. The property is offered to a high standard and comprises a double bedroom, spacious reception room and open plan kitchen with AEG appliances, sun room / winter garden with stunning South east facing views of the iconic London Skyline, Porcelain tiled flooring, contemporary bathroom and excellent storage space.