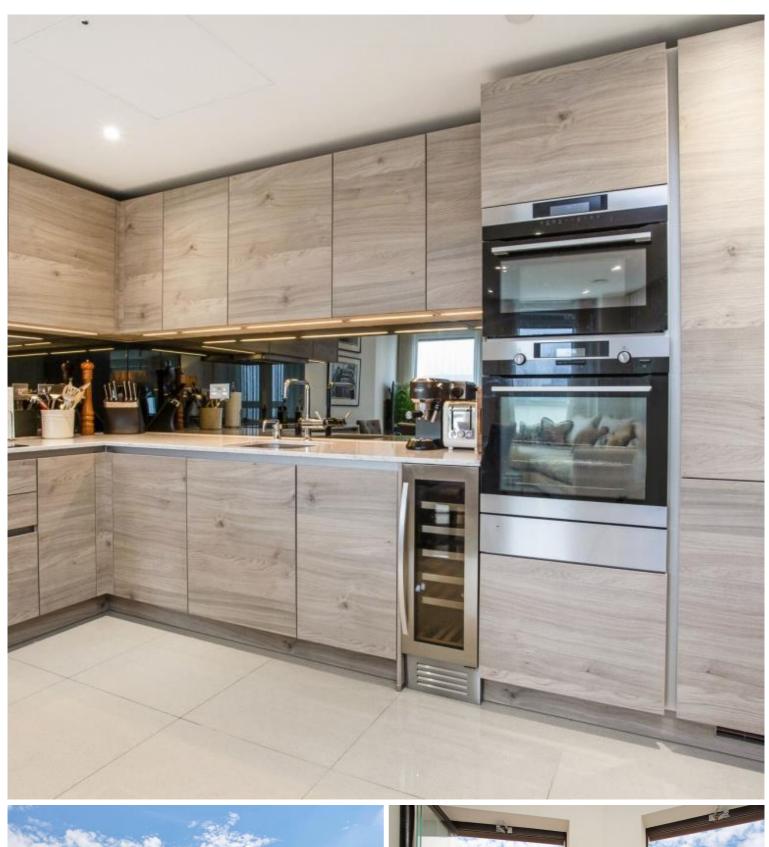

## Description

Situated on the 7th floor, this stunning apartment boasts specular South Eastern views and offers approximately 695 sq. ft. of living space. The property is offered to a high standard and comprises a double bedroom, spacious reception room and open plan kitchen with AEG appliances, sun room / winter garden with stunning South east facing views of the iconic London Skyline, Porcelain tiled flooring, contemporary bathroom and excellent storage space.