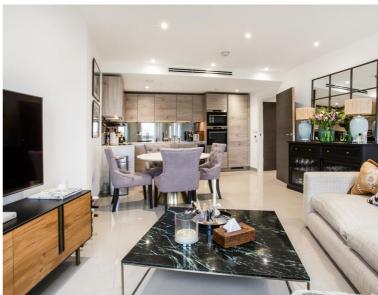

## Description

Situated on the 7th floor, this stunning apartment boasts specular South Eastern views and offers approximately 695 sq. ft. of living space. The property is offered to a high standard and comprises a double bedroom, spacious reception room and open plan kitchen with AEG appliances, sun room / winter garden with stunning South east facing views of the iconic London Skyline, Porcelain tiled flooring, contemporary bathroom and excellent storage space.