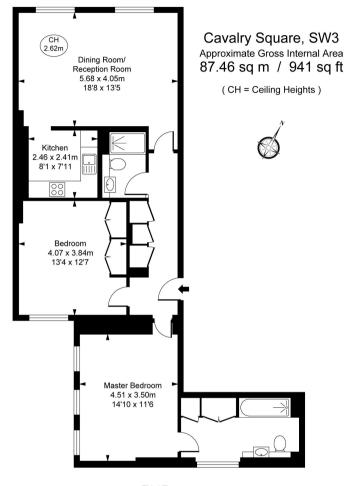

- 2 Double bedrooms
- 2 Bathrooms
- Reception room
- Open plan kitchen
- Third floor
- Lift
- Underground parking
- Approx. 941sq ft (87sq m)
- Unfurnished
- EPC: C

## Floorplan

941 sq ft 🛛 87 sq m

Third Floor

This plan is not to scale. It is for guidance and not for valuation purposes. All measurements and areas are approximate only, and have been prepared in accordance with the current edition of the RICS Code of Measuring Practice. © Fulnem Performance