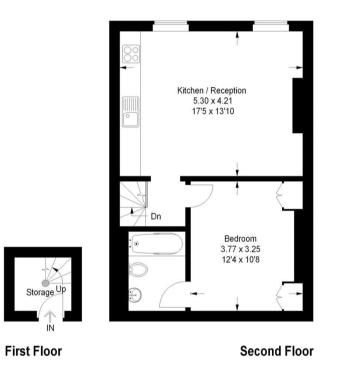

- 1 Double bedroom
- 1 Bathroom
- 1 Reception room
- Open-plan kitchen
- Second floor
- Approx. 495 sq ft (46 sq m)
- EPC: E

## Floorplan

Approximate Gross Internal Area 46 sq m / 495 sq ft

Illustration for identification purposes only, measurements are approximate, not to scale.

Chelsea

2 Cale Street, London SW3 3QU +4420 7399 5010 chelsealettings@eu.jll.com