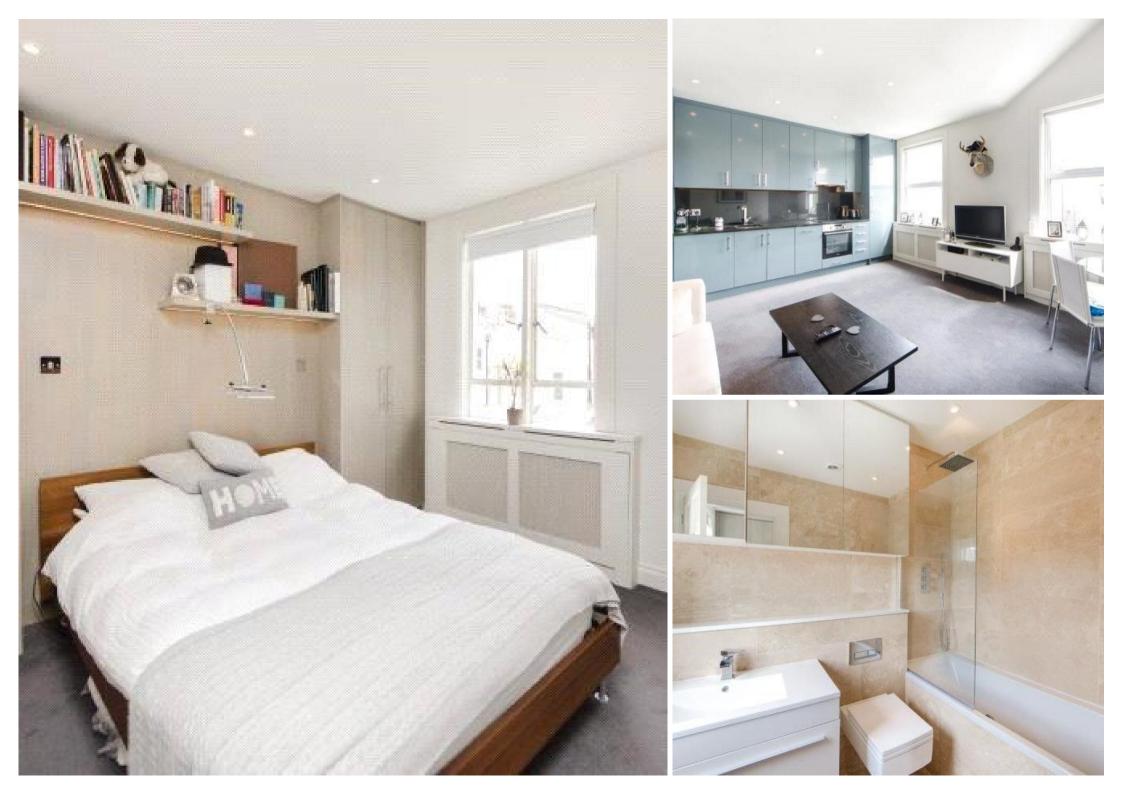

## Description

A stylish one bedroom apartment with high ceilings and excellent storage. The flat comprises of a reception room with open-plan kitchen, double bedroom with built-in wardrobes and modern en suite bathroom. Situated on a pretty and quiet road in Chelsea, Fernshaw Road is located just a few minutes' walk from all of the amenities of the King's Road and Fulham Road.

- 1 Double bedroom
- 1 Bathroom
- 1 Reception room
- Open-plan kitchen
- Second floor
- Approx. 495 sq ft (46 sq m)
- EPC: E