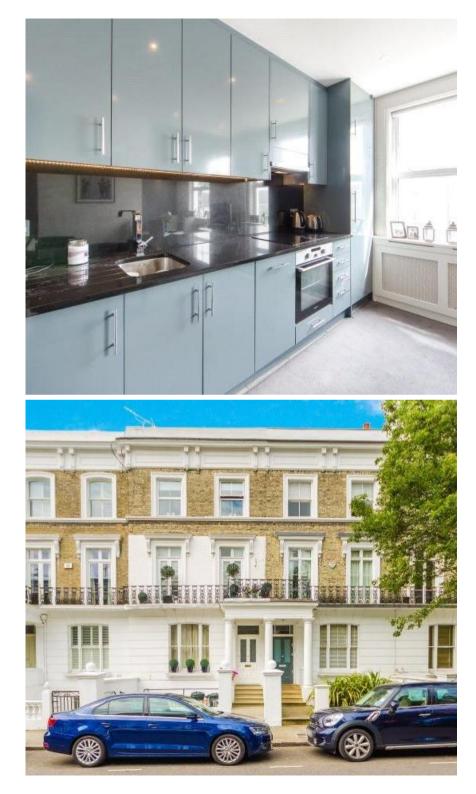

## Description

A stylish one bedroom apartment with high ceilings and excellent storage. The flat comprises of a reception room with open-plan kitchen, double bedroom with built-in wardrobes and modern en suite bathroom. Situated on a pretty and quiet road in Chelsea, Fernshaw Road is located just a few minutes' walk from all of the amenities of the King's Road and Fulham Road.

- 1 Double bedroom
- 1 Bathroom
- 1 Reception room
- Open-plan kitchen
- Second floor
- Approx. 495 sq ft (46 sq m)
- EPC: E