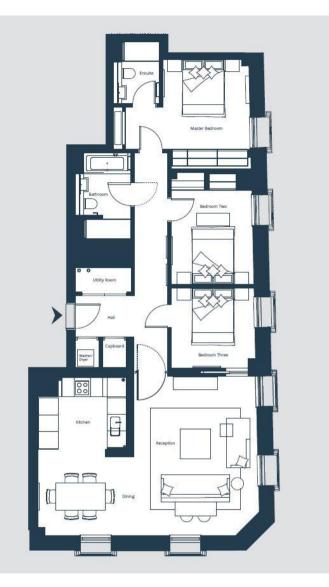

## Description

A luxurious and brand new six floor apartment in the prestigious Morley House. The apartment comprises a wonderful reception room with open plan kitchen and dining area, spacious master bedroom with en suite shower room, a double bedroom, one further bathroom and a third bedroom / office. Morley House has been finished to an exceptional standard throughout and interior designed by TH2 Designs. The building also benefits from a 24 hour concierge, residents' lounge and cinema room, and an excellent central London location, just moments from Oxford Circus.

- Master bedroom with en suite shower room
- Reception room with dining area
- Open plan kitchen
- First floor
- Lift
- Interior designed throughout by TH2 Designs
- Residents Cinema room
- Residents Lounge
- Car Club Membership
- 24 Hour Concierge

## Floorplan

sq ft 🔰 sq m

Mayfair and Marylebone JLL, 30 Warwick Street,

London W1B 5NH

Urban living, your way.

jll.co.uk/residential

© 2019 Jones Lang LaSalle IP, Inc. All rights reserved. All information contained herein is from sources deemed reliable; however, no representation or warranty is made to the accuracy thereof.