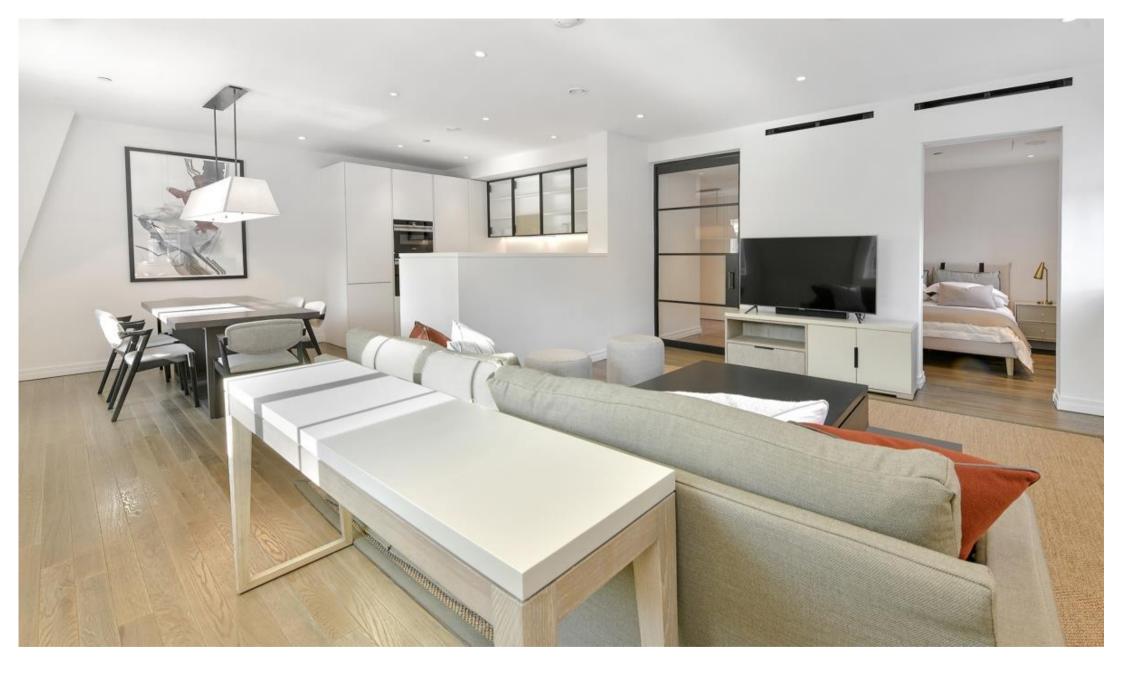

## Description

A luxurious and brand new six floor apartment in the prestigious Morley House. The apartment comprises a wonderful reception room with open plan kitchen and dining area, spacious master bedroom with en suite shower room, a double bedroom, one further bathroom and a third bedroom / office. Morley House has been finished to an exceptional standard throughout and interior designed by TH2 Designs. The building also benefits from a 24 hour concierge, residents' lounge and cinema room, and an excellent central London location, just moments from Oxford Circus.

- Master bedroom with en suite shower room
- Reception room with dining area
- Open plan kitchen
- First floor
- Lift
- Interior designed throughout by TH2 Designs
- Residents Cinema room
- Residents Lounge
- Car Club Membership
- 24 Hour Concierge