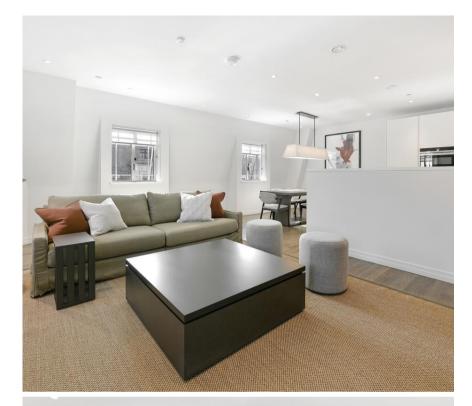

## Description

A luxurious and brand new six floor apartment in the prestigious Morley House. The apartment comprises a wonderful reception room with open plan kitchen and dining area, spacious master bedroom with en suite shower room, a double bedroom, one further bathroom and a third bedroom / office. Morley House has been finished to an exceptional standard throughout and interior designed by TH2 Designs. The building also benefits from a 24 hour concierge, residents' lounge and cinema room, and an excellent central London location, just moments from Oxford Circus.

- Master bedroom with en suite shower room
- Reception room with dining area
- Open plan kitchen
- First floor
- Lift
- Interior designed throughout by TH2 Designs
- Residents Cinema room
- Residents Lounge
- Car Club Membership
- 24 Hour Concierge