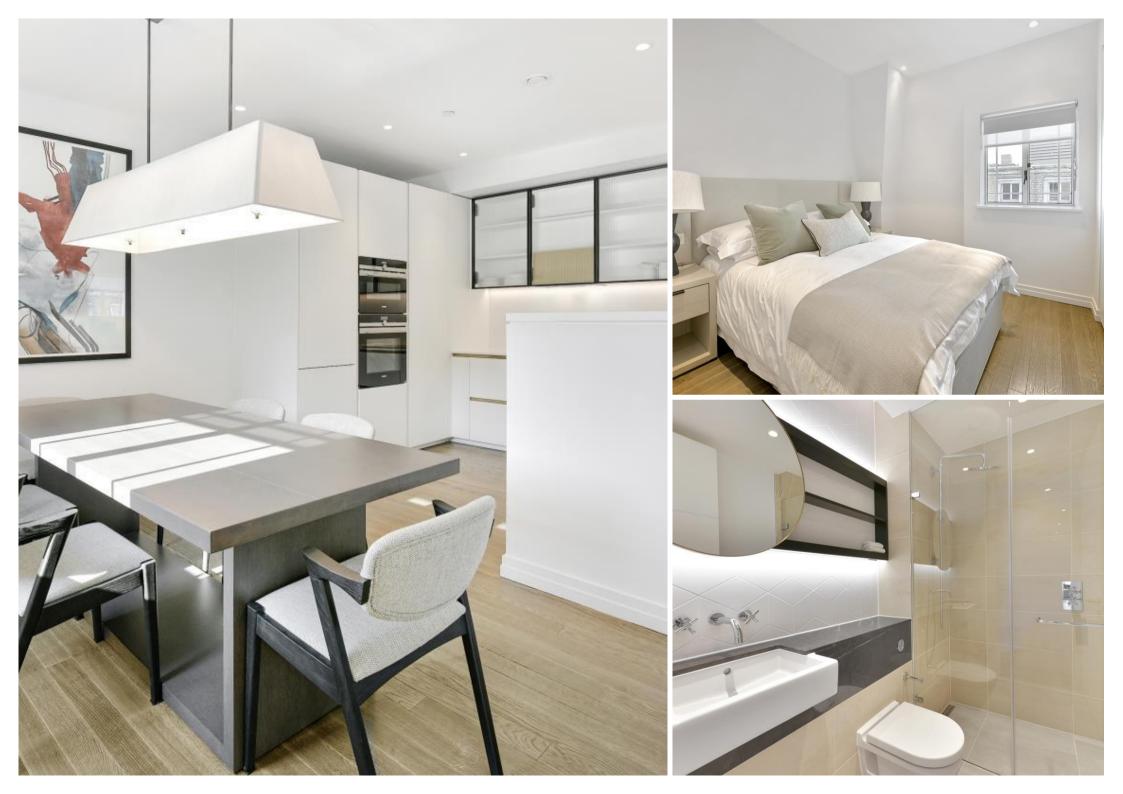

## Description

A luxurious and brand new six floor apartment in the prestigious Morley House. The apartment comprises a wonderful reception room with open plan kitchen and dining area, spacious master bedroom with en suite shower room, a double bedroom, one further bathroom and a third bedroom / office. Morley House has been finished to an exceptional standard throughout and interior designed by TH2 Designs. The building also benefits from a 24 hour concierge, residents' lounge and cinema room, and an excellent central London location, just moments from Oxford Circus.

- Master bedroom with en suite shower room
- Reception room with dining area
- Open plan kitchen
- First floor
- Lift
- Interior designed throughout by TH2 Designs
- Residents Cinema room
- Residents Lounge
- Car Club Membership
- 24 Hour Concierge