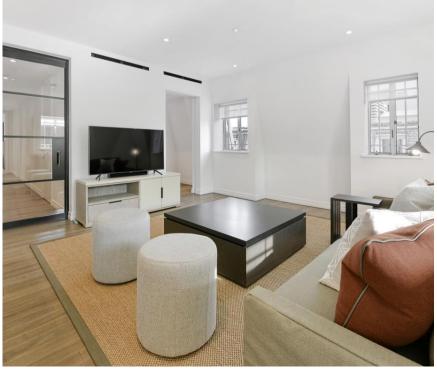

## Description

A luxurious and brand new six floor apartment in the prestigious Morley House. The apartment comprises a wonderful reception room with open plan kitchen and dining area, spacious master bedroom with en suite shower room, a double bedroom, one further bathroom and a third bedroom / office. Morley House has been finished to an exceptional standard throughout and interior designed by TH2 Designs. The building also benefits from a 24 hour concierge, residents' lounge and cinema room, and an excellent central London location, just moments from Oxford Circus.

- Master bedroom with en suite shower room
- Reception room with dining area
- Open plan kitchen
- First floor
- Lift
- Interior designed throughout by TH2 Designs
- Residents Cinema room
- Residents Lounge
- Car Club Membership
- 24 Hour Concierge