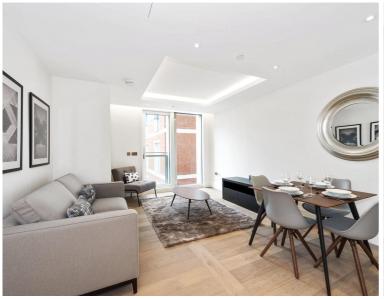

## **Description**

A stunning 1 bedroom apartment in the sought after 190 Strand, WC2.

Offering approximately 675 sq ft of living space, this spacious 1 bedroom apartment is situated on the 4th floor, offered fully furnished and comprises a large reception area, contemporary open plan kitchen, double bedroom with large fitted wardrobes, contemporary bathroom with marble finish, wood flooring and excellent storage.

We understand that cooling / heating is delivered via a communal system for which separate charges apply.

- 1 Bedroom
- 1 Bathroom
- Wood flooring
- Gym
- 24 hour concierge
- 0.2 miles from Temple Station
- Approx. 675 sq ft (62.7 sq m)
- Furnished
- EPC: B