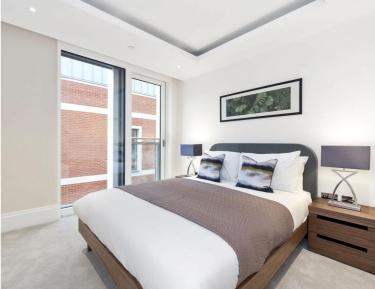

## **Description**

A stunning 1 bedroom apartment in the sought after 190 Strand, WC2.

Offering approximately 675 sq ft of living space, this spacious 1 bedroom apartment is situated on the 4th floor, offered fully furnished and comprises a large reception area, contemporary open plan kitchen, double bedroom with large fitted wardrobes, contemporary bathroom with marble finish, wood flooring and excellent storage.