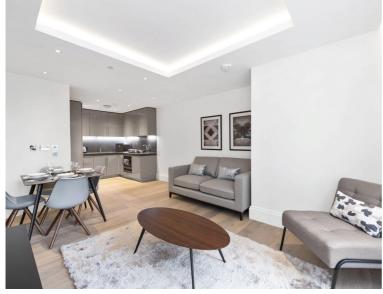

## **Description**

A stunning 1 bedroom apartment in the sought after 190 Strand, WC2.

Offering approximately 675 sq ft of living space, this spacious 1 bedroom apartment is situated on the 4th floor, offered fully furnished and comprises a large reception area, contemporary open plan kitchen, double bedroom with large fitted wardrobes, contemporary bathroom with marble finish, wood flooring and excellent storage.

The development offers on site leisure facilities, including gymnasium, swimming pool, private cinema, business / conference facilities and 24 hour concierge. The development is situated on the world famous Strand, Westminster WC2, 0.2 miles from Temple station and 0.5 miles from Covent Garden.