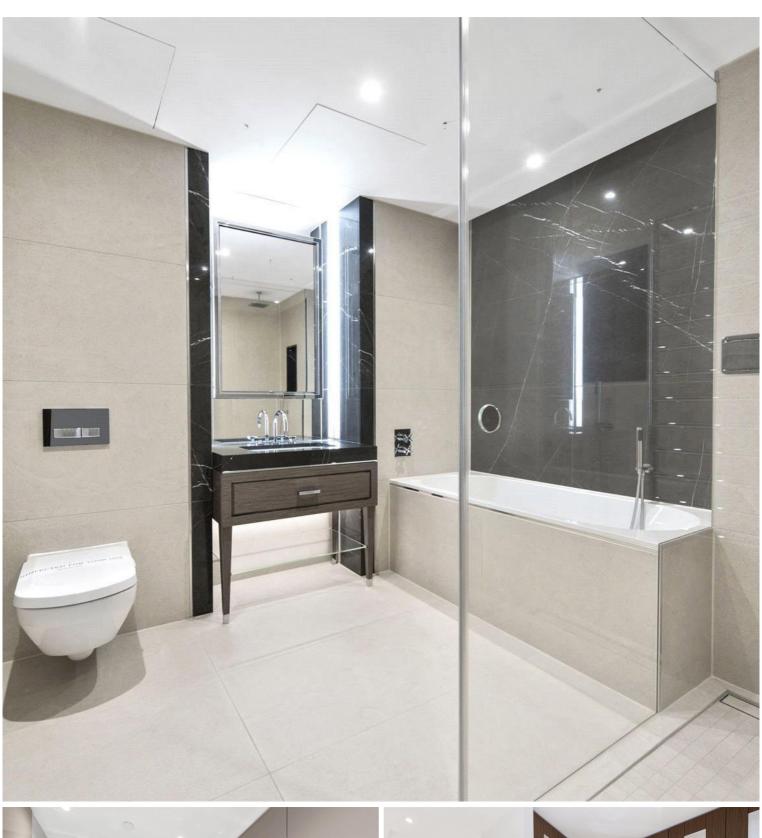

## **Description**

A stunning 1 bedroom apartment in the sought after 190 Strand, WC2.

Offering approximately 675 sq ft of living space, this spacious 1 bedroom apartment is situated on the 4th floor, offered fully furnished and comprises a large reception area, contemporary open plan kitchen, double bedroom with large fitted wardrobes, contemporary bathroom with marble finish, wood flooring and excellent storage.