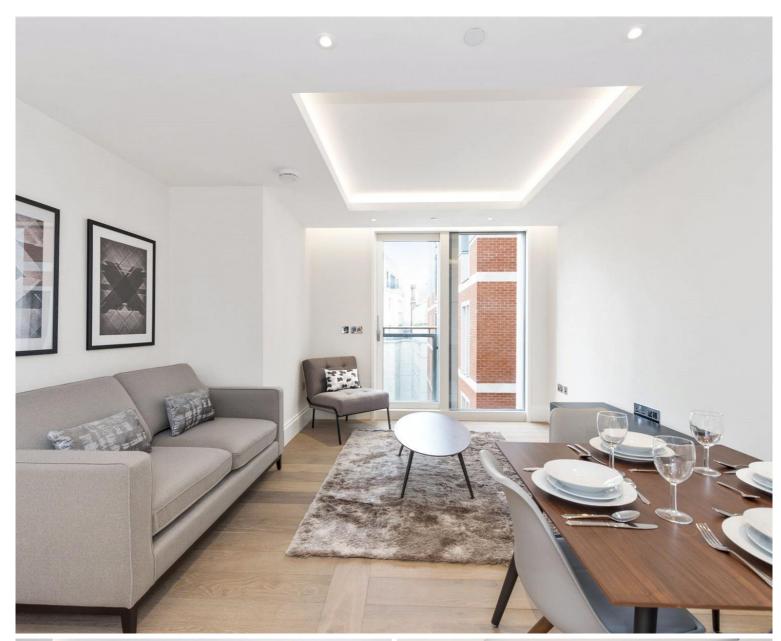

## **Description**

A stunning 1 bedroom apartment in the sought after 190 Strand, WC2.

Offering approximately 675 sq ft of living space, this spacious 1 bedroom apartment is situated on the 4th floor, offered fully furnished and comprises a large reception area, contemporary open plan kitchen, double bedroom with large fitted wardrobes, contemporary bathroom with marble finish, wood flooring and excellent storage.

The development offers on site leisure facilities, including gymnasium, swimming pool, private cinema, business / conference facilities and 24 hour concierge. The development is situated on the world famous Strand, Westminster WC2, 0.2 miles from Temple station and 0.5 miles from Covent Garden.