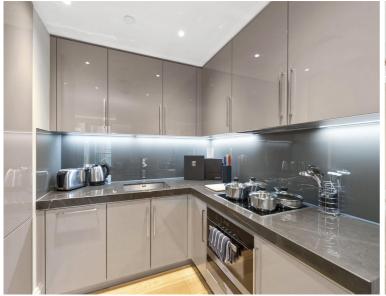

## **Description**

A stunning 1 bedroom apartment in the sought after 190 Strand, WC2.

Offering approximately 675 sq ft of living space, this spacious 1 bedroom apartment is situated on the 4th floor, offered fully furnished and comprises a large reception area, contemporary open plan kitchen, double bedroom with large fitted wardrobes, contemporary bathroom with marble finish, wood flooring and excellent storage.

We understand that cooling / heating is delivered via a communal system for which separate charges apply.

- 1 Bedroom
- 1 Bathroom
- Wood flooring
- Gym
- 24 hour concierge
- 0.2 miles from Temple Station
- Approx. 675 sq ft (62.7 sq m)
- Furnished
- EPC: B