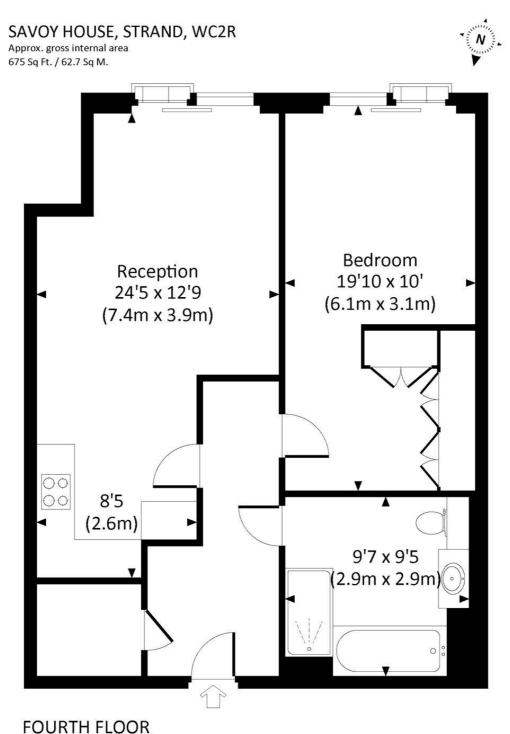

## Floorplan

678 sq ft | 63 sq m

All measurements have been made in accordance with RICS Code of Measuring Practice which are approximate only and only for illustrative purposes. For the avoidance of doubt, Dowling Jones Design shall be included to the property of the avoidance of doubt, Dowling Jones Design shall be included to the property of the avoidance of the property of the avoidance of the property of th