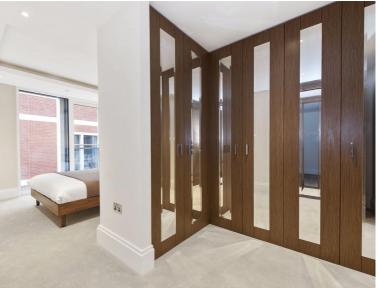

## **Description**

A stunning 1 bedroom apartment in the sought after 190 Strand, WC2.

Offering approximately 675 sq ft of living space, this spacious 1 bedroom apartment is situated on the 4th floor, offered fully furnished and comprises a large reception area, contemporary open plan kitchen, double bedroom with large fitted wardrobes, contemporary bathroom with marble finish, wood flooring and excellent storage.