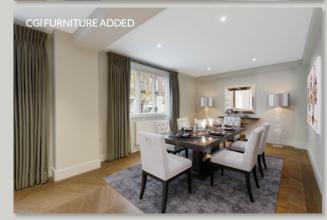

**Raised Ground Floor** 

A ground and basement maisonette facing west over the street and having three good sized bedrooms and a large double reception room. The building lies quietly at the northern end of the street near to the junction with Turks Row. Sloane Square and the King's Road are close by.

- 3 Double bedrooms
- Shower room (en suite)
- Bathroom
- Double reception room
- Kitchen

- Cloakroom
- Lift
  - Caretaker
  - Communal heating and hot water
  - EPC: C

Approximate Gross Internal Area

These particulars are for general information only and do not constitute any part of an offer or contract. All statements contained therein are made without responsibility on the part of the vendors or lessors and are not to be relied upon as statement or representation of fact. Intending purchasers or lesses must satisfy themselves, by inspection, or otherwise, as to the correctness of each of the statements or dimensions contained in these particulars. This floorplan is for guidance only and not for valuation purposes. 21/09/22 JLL-210120D-07GG effects of the statement of the statement or the