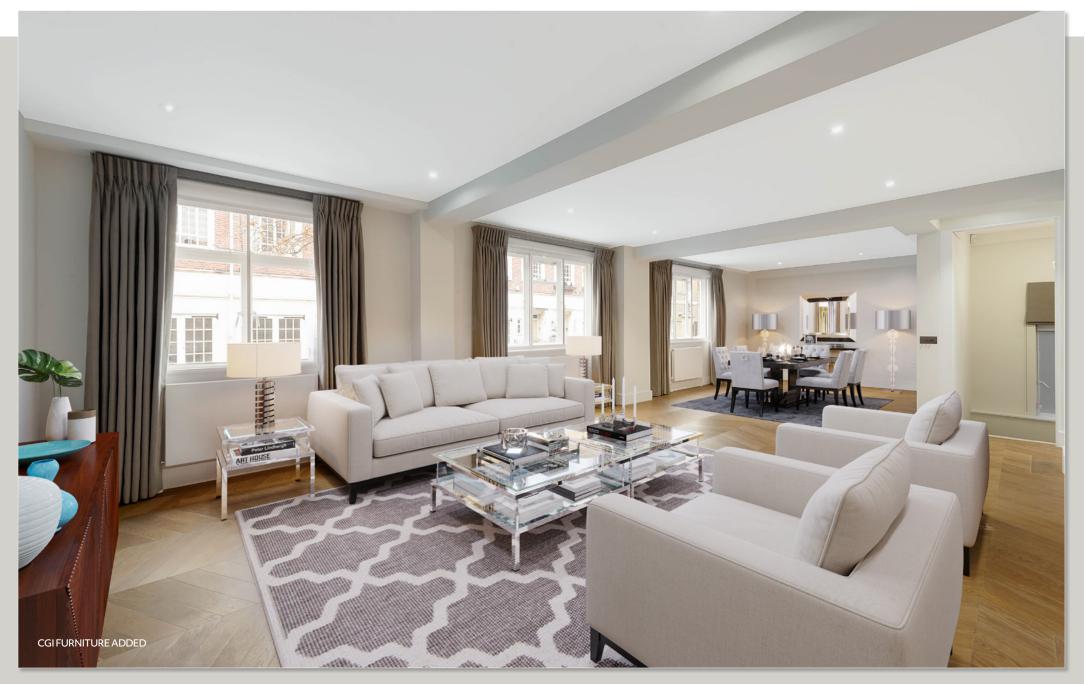

**Raised Ground Floor** 

A ground and basement maisonette facing west over the street and having three good sized bedrooms and a large double reception room. The building lies quietly at the northern end of the street near to the junction with Turks Row. Sloane Square and the King's Road are close by.

- 3 Double bedrooms
- Shower room (en suite)
- Bathroom
- Double reception room
- Kitchen

- Cloakroom
- Lift
  - Caretaker
  - Communal heating and hot water
  - EPC: C

Approximate Gross Internal Area

These particulars are for general information only and do not constitute any part of an offer or contract. All statements contained therein are made without responsibility on the part of the vendors or lessors and are not to be relied upon as statement or representation of fact. Intending purchasers or lesses must satisfy themselves, by inspection, or otherwise, as to the correctness of each of the statements or dimensions contained in these particulars. This floorplan is for guidance only and not for valuation purposes. 21/09/22 JLL-210120D-07GG effects of the statement of the statement or the