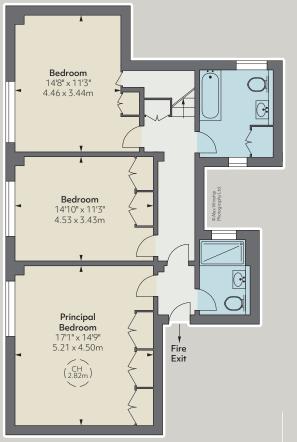

## Lower Ground Floor

Guide Price £2,000,000 Tenure Leasehold, 994 years remaining Service Charge £2,746.49 for the quarter ending 24/3/21 Ground Rent Peppercorn Local Authority The Royal Borough of Kensington & Chelsea 1,595 sq ff / 148.29 sq m

**Raised Ground Floor** 

A ground and basement maisonette facing west over the street and having three good sized bedrooms and a large double reception room. The building lies quietly at the northern end of the street near to the junction with Turks Row. Sloane Square and the King's Road are close by.

- 3 Double bedrooms
- Shower room (en suite)
- Bathroom
- Double reception room
- Kitchen

- Cloakroom
- Lift
  - Caretaker
  - Communal heating and hot water
  - EPC: C

Approximate Gross Internal Area

These particulars are for general information only and do not constitute any part of an offer or contract. All statements contained therein are made without responsibility on the part of the vendors or lessors and are not to be relied upon as statement or representation of fact. Intending purchasers or lesses must satisfy themselves, by inspection, or otherwise, as to the correctness of each of the statements or dimensions contained in these particulars. This floorplan is for guidance only and not for valuation purposes. 21/09/22 JLL-210120D-07GG effects of the statement of the statement or the