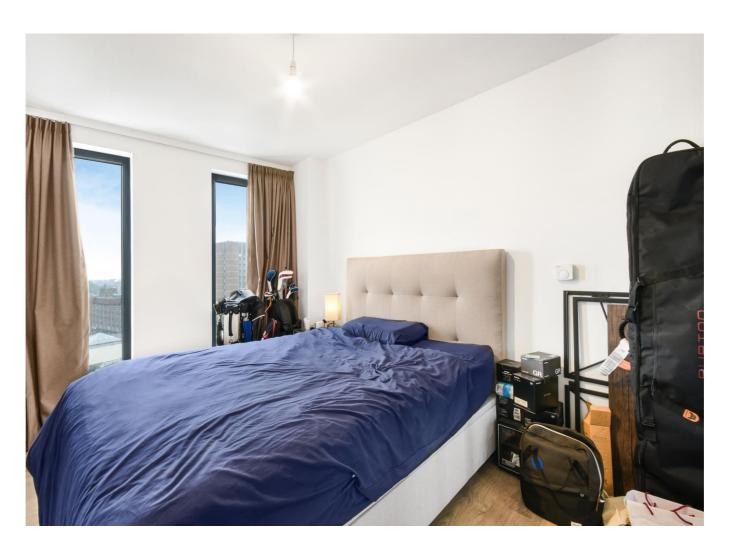

## Opportunity to purchase within Stratford's popular developments, Legacy Tower E15.

Studio-suite apartment situated on the tenth floor and comprising of approximately 438 square feet. The property boasts an openplan kitchen/living area with integrated appliances, with a separate sleeping area and bathroom.