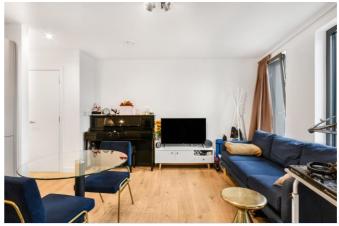

## Opportunity to purchase within Stratford's popular developments, Legacy Tower E15.

Studio-suite apartment situated on the tenth floor and comprising of approximately 438 square feet. The property boasts an openplan kitchen/living area with integrated appliances, with a separate sleeping area and bathroom.