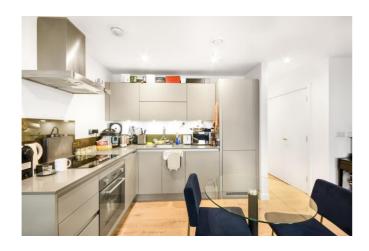

## Opportunity to purchase within Stratford's popular developments, Legacy Tower E15.

Studio-suite apartment situated on the tenth floor and comprising of approximately 438 square feet. The property boasts an openplan kitchen/living area with integrated appliances, with a separate sleeping area and bathroom.