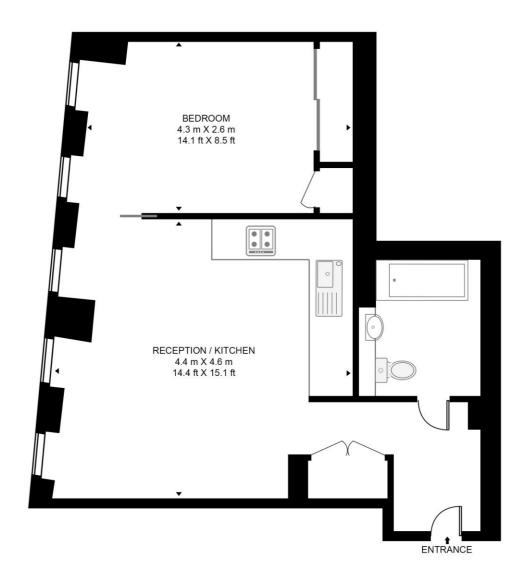

OFFERS IN EXCESS OF  $\pounds400,000$ 

**GROSSINTERNALAREA** 

Approx. 438 sq.ft (40.7 sq.m)

## **LEGACY TOWER**

## APPROXIMATE GROSS INTERNAL FLOOR AREA 438 SQ.FT (40.7 SQ.M)

## **TENTH FLOOR**

This floor plan has been defined by the RICS Code of Measurement. This floor plan and all others are for approximate representative purposes only and upon usage is agreed to as such by the client.