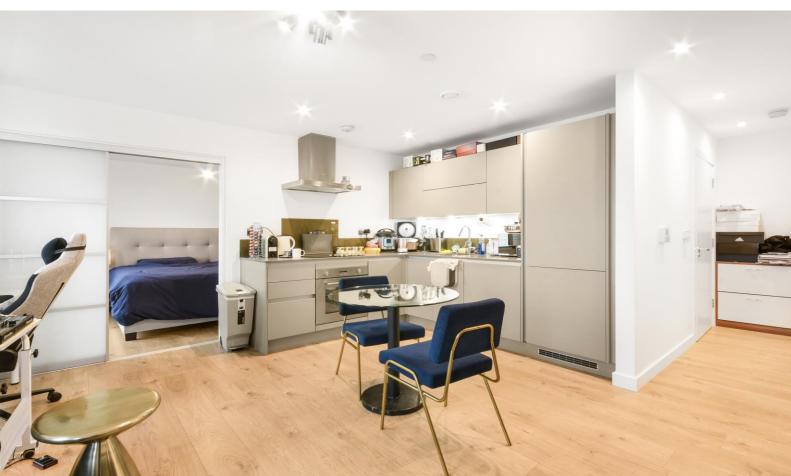

## Opportunity to purchase within Stratford's popular developments, Legacy Tower E15.

Studio-suite apartment situated on the tenth floor and comprising of approximately 438 square feet. The property boasts an openplan kitchen/living area with integrated appliances, with a separate sleeping area and bathroom.

The development is located just a short walk from Stratford Underground Station. Residents further benefit from a concierge service, residential gymnasium, lift access and is close to local amenities.