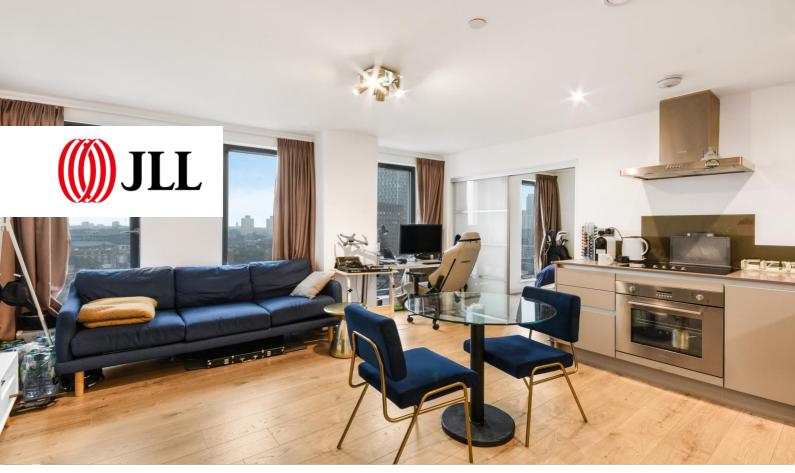

## Opportunity to purchase within Stratford's popular developments, Legacy Tower E15.

Studio-suite apartment situated on the tenth floor and comprising of approximately 438 square feet. The property boasts an openplan kitchen/living area with integrated appliances, with a separate sleeping area and bathroom.

The development is located just a short walk from Stratford Underground Station. Residents further benefit from a concierge service, residential gymnasium, lift access and is close to local amenities.

- Studio-suite apartment
- Concierge service
- Residential gymnasium
- 10th Floor
- Lift access
- Views towards Canary Wharf
- Short walk to Stratford Underground Station
- Short walk to Westfield' Stratford City
- EPC Rating: B