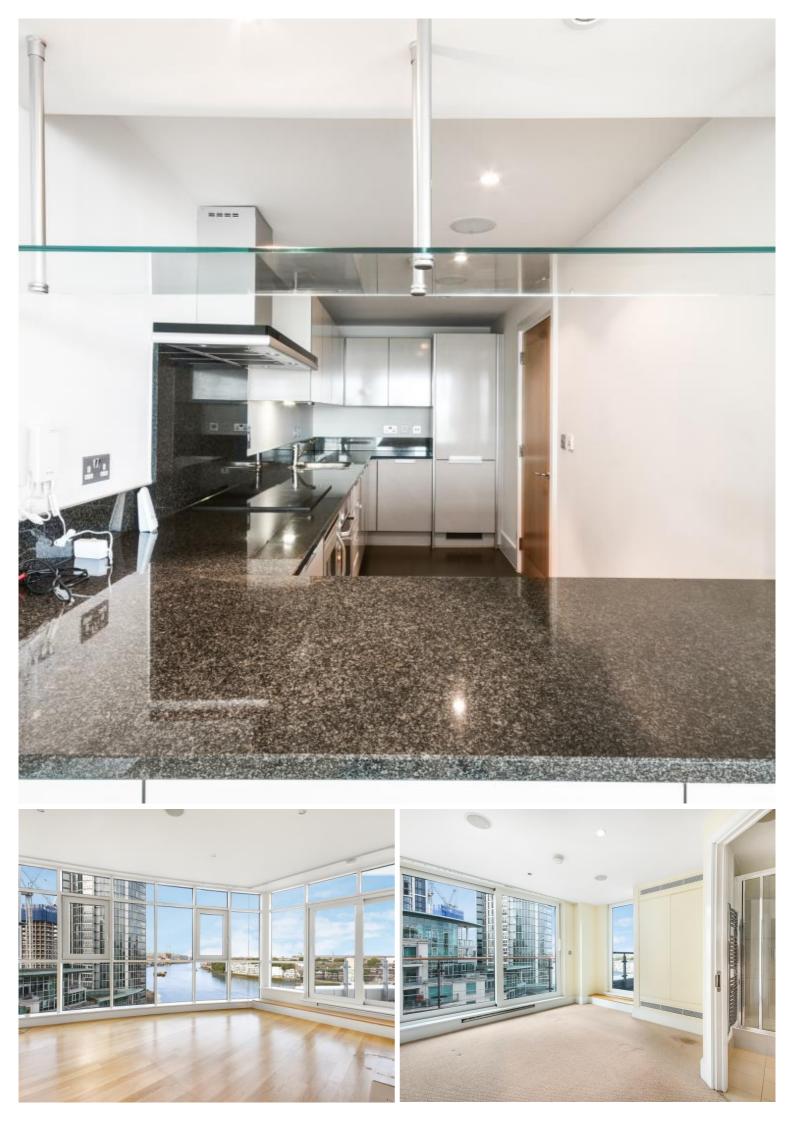

This property boasts a spacious living area, three double bedrooms, three bathrooms (two en-suite), 3 private balconies, a luxury modern fitted kitchen and a separate utility room.

Residents of this riverside development enjoy the benefits of a 24-hour concierge service, underground parking (available to rent) and a range of on-site leisure facilities which include restaurants, dentist, NHS doctor, Tesco supermarket and a 24hr gym.