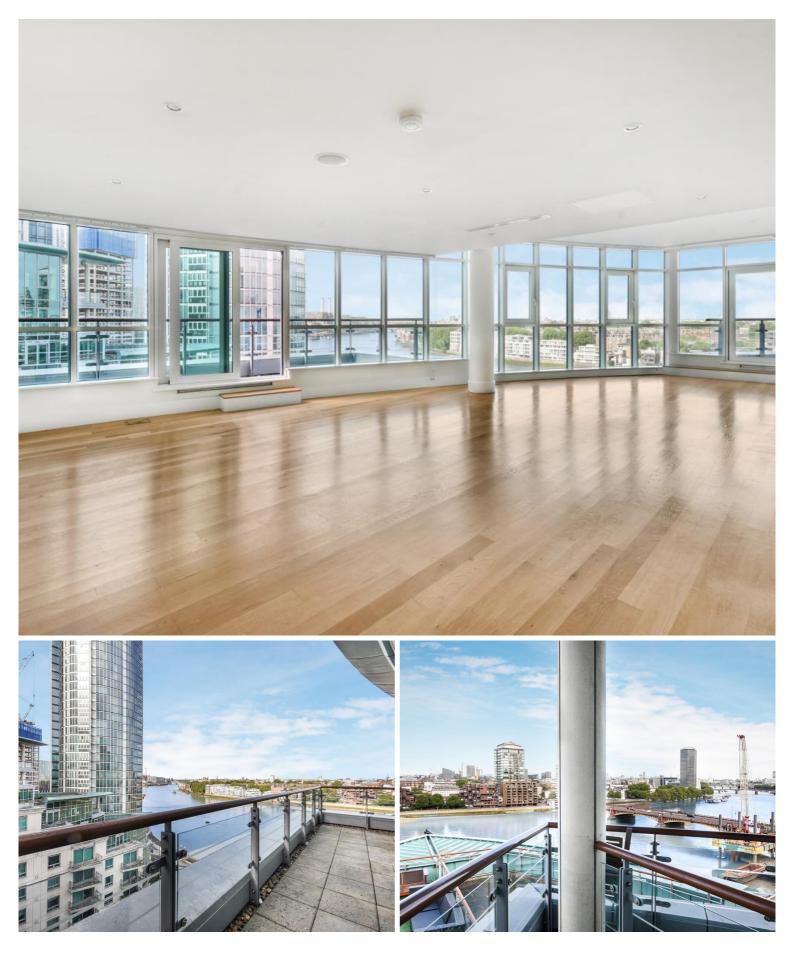

## Description

This spacious three-double-bedroom, three-bathroom 10th floor apartment offers over 1,600 sqft of living space and features three private balconies offering direct river views and views of Battersea Power Station.

This property boasts a spacious living area, three double bedrooms, three bathrooms (two en-suite), 3 private balconies, a luxury modern fitted kitchen and a separate utility room.

Residents of this riverside development enjoy the benefits of a 24-hour concierge service, underground parking (available to rent) and a range of on-site leisure facilities which include restaurants, dentist, NHS doctor, Tesco supermarket and a 24hr gym.

- Riverside Development
- Fantastic Views
- 3 Bedrooms
- 3 Bathrooms
- 3 Private Balconies
- Open Plan Kitchen and Utility Room
- 24 Hr Concierge
- 0.2 Miles to Vauxhall Station
- EPC TBC

Floorplan 1,619 sq ft | 150 sq m