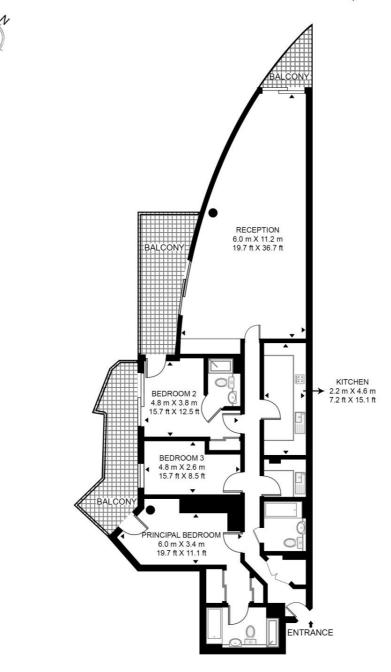

- Riverside Development
- Fantastic Views
- 3 Bedrooms
- 3 Bathrooms
- 3 Private Balconies
- Open Plan Kitchen and Utility Room
- 24 Hr Concierge
- 0.2 Miles to Vauxhall Station
- EPC TBC

Floorplan 1,619 sq ft | 150 sq m

## HAMILTON HOUSE

APPROXIMATE GROSS INTERNAL FLOOR AREA 1619 SQ.FT (150.4 SQ.M)

## TENTH FLOOR

This floor plan has been defined by the RICS Code of Measurement. This floor plan and all others are for approximate representative purposes only and upon usage is agreed to as such by the client. WWW: hdvirtualart.com | TEL: 0203.974.1567 | EMAIL: info@hdvirtualart.com