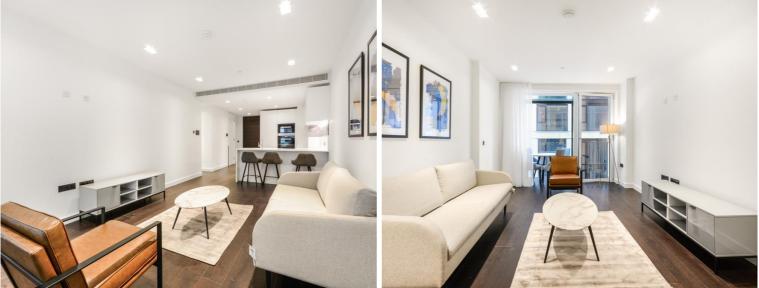

## Description

A 16th floor, fully furnished 1 bedroom apartment in 8 Casson Square, part of the luxury Southbank Place and moments from Waterloo Station, SE1.

Offered fully furnished, this luxury 1 bedroom apartment is situated on the 16th floor and comprises large double bedroom with fully fitted wardrobes, living area with a fully fitted open plan kitchen to include Miele and Siemens appliances, Eastern viewings towards The Shard, contemporary bathroom, wood flooring and excellent storage space. The property has a high specification throughout featuring comfort cooling, underfloor heating and smart home technology.

| - | 1 Bedroom |
|---|-----------|
|---|-----------|

- 1 Bathroom
- 16th Floor
- Winter Garden
- Easterly views towards The Shard
- Luxury fitted kitchen with Miele appliances
- 24 hour concierge
- Approx. 701 sq ft (65.1 sq m)
- 0.2 mile from Waterloo Station
- Luxury residents facilities