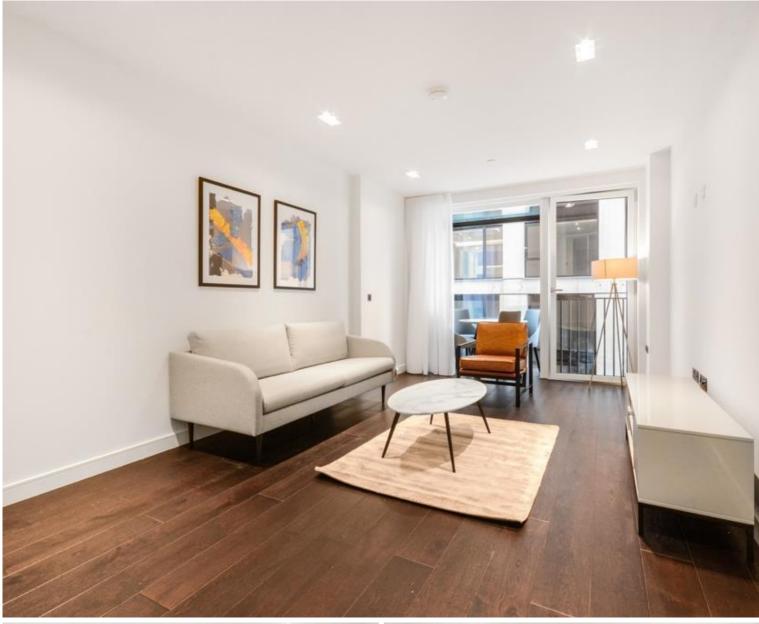

## Description

A 16th floor, fully furnished 1 bedroom apartment in 8 Casson Square, part of the luxury Southbank Place and moments from Waterloo Station, SE1.

Offered fully furnished, this luxury 1 bedroom apartment is situated on the 16th floor and comprises large double bedroom with fully fitted wardrobes, living area with a fully fitted open plan kitchen to include Miele and Siemens appliances, Eastern viewings towards The Shard, contemporary bathroom, wood flooring and excellent storage space. The property has a high specification throughout featuring comfort cooling, underfloor heating and smart home technology.

| - | 1 Bedroom |
|---|-----------|
|---|-----------|

- 1 Bathroom
- 16th Floor
- Winter Garden
- Easterly views towards The Shard
- Luxury fitted kitchen with Miele appliances
- 24 hour concierge
- Approx. 701 sq ft (65.1 sq m)
- 0.2 mile from Waterloo Station
- Luxury residents facilities