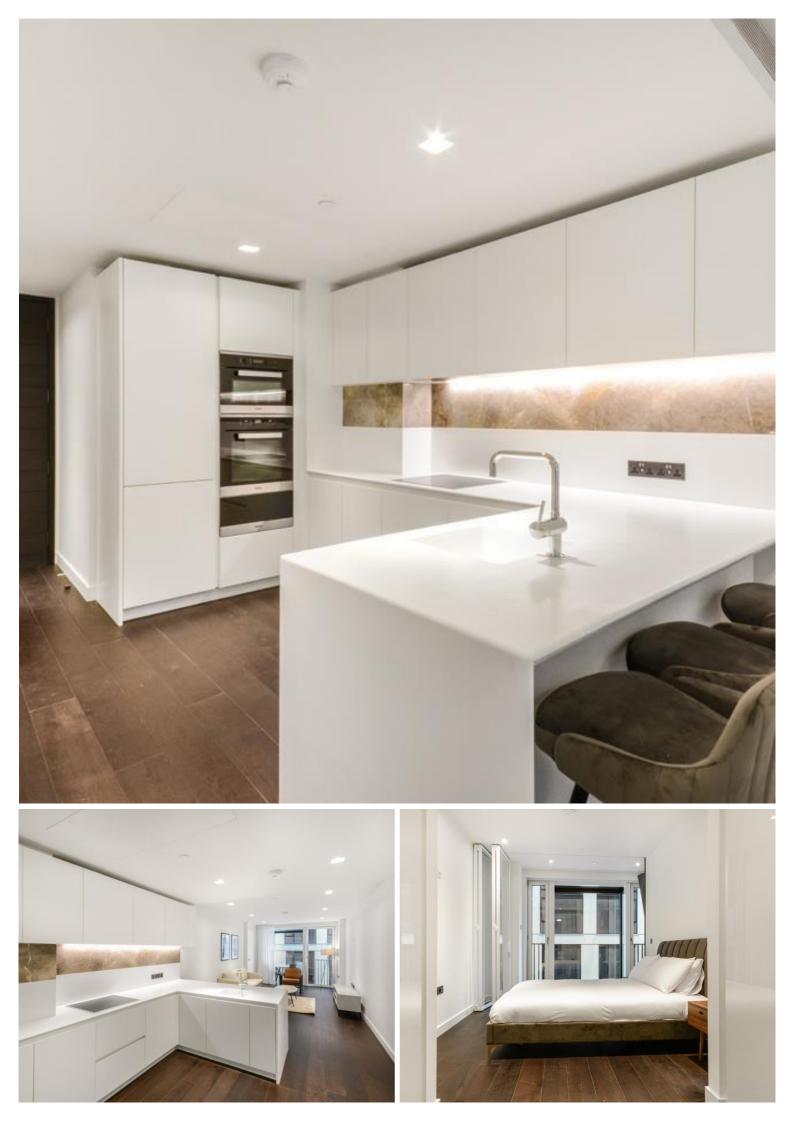

## Description

A 16th floor, fully furnished 1 bedroom apartment in 8 Casson Square, part of the luxury Southbank Place and moments from Waterloo Station, SE1.

Offered fully furnished, this luxury 1 bedroom apartment is situated on the 16th floor and comprises large double bedroom with fully fitted wardrobes, living area with a fully fitted open plan kitchen to include Miele and Siemens appliances, Eastern viewings towards The Shard, contemporary bathroom, wood flooring and excellent storage space. The property has a high specification throughout featuring comfort cooling, underfloor heating and smart home technology.

| - | 1 Bedroom |
|---|-----------|
|---|-----------|

- 1 Bathroom
- 16th Floor
- Winter Garden
- Easterly views towards The Shard
- Luxury fitted kitchen with Miele appliances
- 24 hour concierge
- Approx. 701 sq ft (65.1 sq m)
- 0.2 mile from Waterloo Station
- Luxury residents facilities