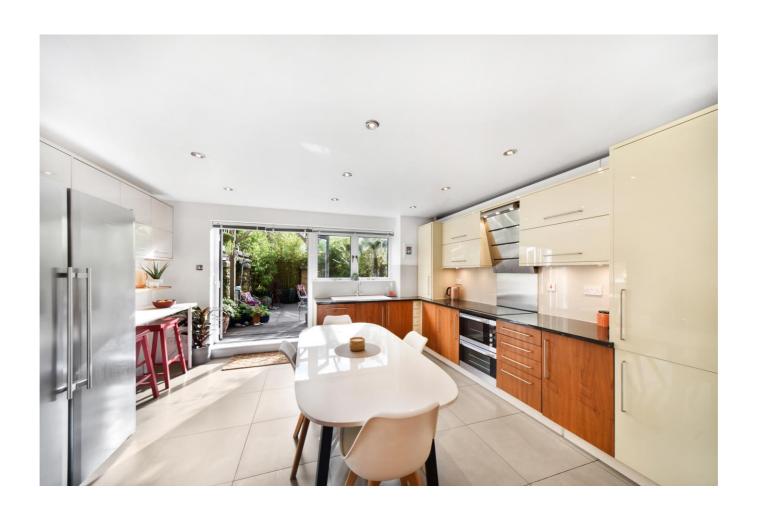

The property comprises of a large open plan living space with plenty of space for dining in large modern kitchen with integrated appliances and large American style fridge freezer, downstairs cloakroom/WC. Doors leading from kitchen to decked area and beautifully kept garden. Large second bedroom (or additional reception room) with Juliette balcony. Third and fourth double bedroom. Family bathroom with bath and shower. Master bedroom with fantastic private terrace with far reaching views over the Thames, Canary Wharf and the O2, ensuite bathroom with bath and shower.