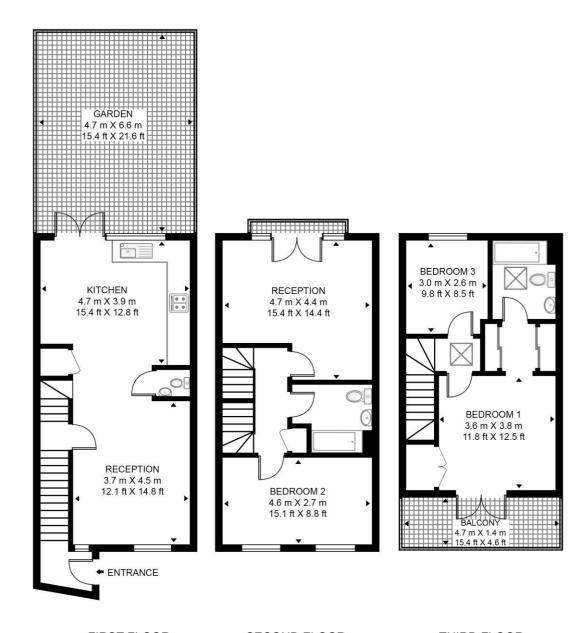

The property comprises of a large open plan living space with plenty of space for dining in large modern kitchen with integrated appliances and large American style fridge freezer, downstairs cloakroom/WC. Doors leading from kitchen to decked area and beautifully kept garden. Large second bedroom (or additional reception room) with Juliette balcony. Third and fourth double bedroom. Family bathroom with bath and shower. Master bedroom with fantastic private terrace with far reaching views over the Thames, Canary Wharf and the O2, ensuite bathroom with bath and shower.

The property further benefits from two parking spaces in underground car park.

The property is offered to the market with no onward chain, early viewings are highly recommended.

- 4 Double bedrooms
- 2 Bathrooms + WC
- · Arranged over three floors
- Private landscaped garden
- Fantastic river views from private balcony
- Close to Cutty Sark DLR and Greenwich Mainline
- 2 Parking spaces in underground car park
- · Chain free
- EPC: C

PRICE £1,250,000

GROSSINTERNALAREA

1,391 sq ft (129.2 sq m)

## APPROXIMATE GROSS INTERNAL FLOOR AREA 1391 SQ.FT (129.2 SQ.M)

FIRST FLOOR SECOND FLOOR THIRD FLOOR

This floor plan has been defined by the RICS Code of Measurement. This floor plan and all others are for approximate representative purposes only and upon usage is agreed to as such by the client.