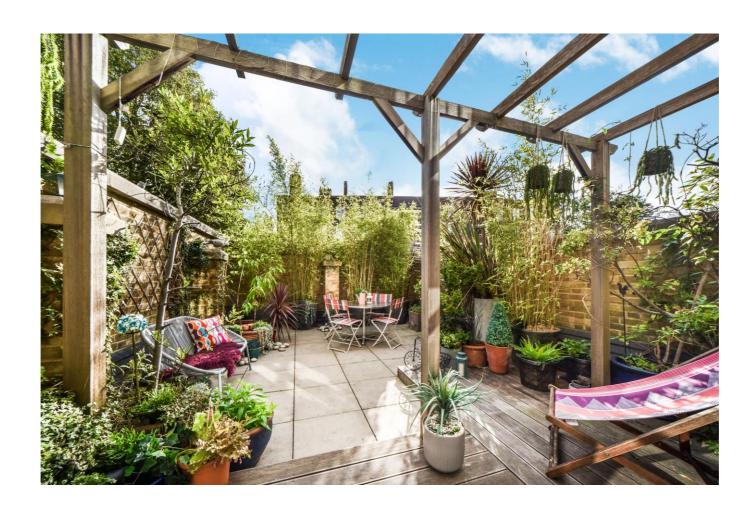

The property comprises of a large open plan living space with plenty of space for dining in large modern kitchen with integrated appliances and large American style fridge freezer, downstairs cloakroom/WC. Doors leading from kitchen to decked area and beautifully kept garden. Large second bedroom (or additional reception room) with Juliette balcony. Third and fourth double bedroom. Family bathroom with bath and shower. Master bedroom with fantastic private terrace with far reaching views over the Thames, Canary Wharf and the O2, ensuite bathroom with bath and shower.

The property further benefits from two parking spaces in underground car park.

The property is offered to the market with no onward chain, early viewings are highly recommended.

- 4 Double bedrooms
- 2 Bathrooms + WC
- · Arranged over three floors
- Private landscaped garden
- Fantastic river views from private balcony
- Close to Cutty Sark DLR and Greenwich Mainline
- 2 Parking spaces in underground car park
- · Chain free
- EPC: C