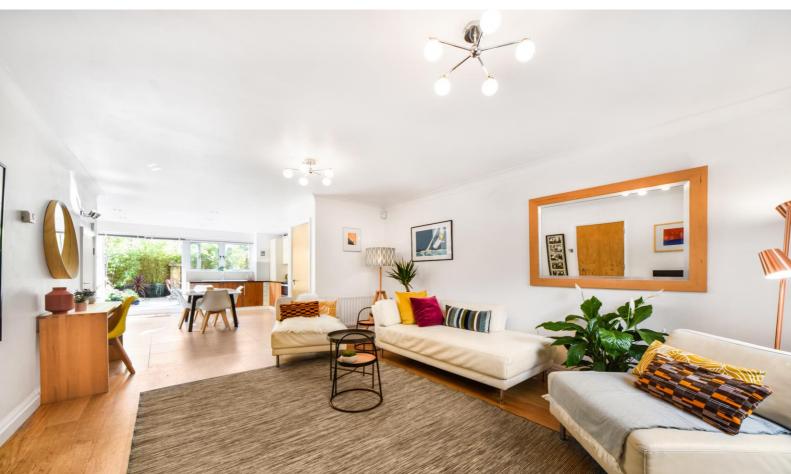

The property comprises of a large open plan living space with plenty of space for dining in large modern kitchen with integrated appliances and large American style fridge freezer, downstairs cloakroom/WC. Doors leading from kitchen to decked area and beautifully kept garden. Large second bedroom (or additional reception room) with Juliette balcony. Third and fourth double bedroom. Family bathroom with bath and shower. Master bedroom with fantastic private terrace with far reaching views over the Thames, Canary Wharf and the O2, ensuite bathroom with bath and shower.