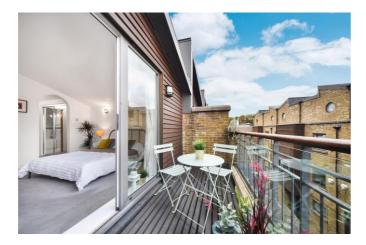

The property comprises of a large open plan living space with plenty of space for dining in large modern kitchen with integrated appliances and large American style fridge freezer, downstairs cloakroom/WC. Doors leading from kitchen to decked area and beautifully kept garden. Large second bedroom (or additional reception room) with Juliette balcony. Third and fourth double bedroom. Family bathroom with bath and shower. Master bedroom with fantastic private terrace with far reaching views over the Thames, Canary Wharf and the O2, ensuite bathroom with bath and shower.