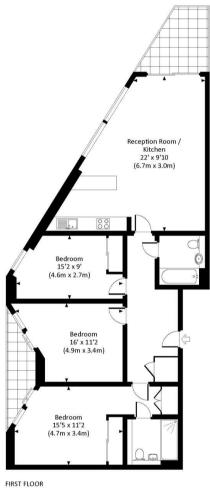

### Floorplan

### 1,112 sq ft | 103 sq m

#### **RIVERLIGHT QUAY, SW11**

Approx. gross internal area 1112 Sq Ft. / 103.3 Sq M.

All measurements have been made in accordance with RICS Code of Measuring Practice which are approximate only and only for illustrative purposes. For the avoidance of doubt, Dowling Jones Design shall not be liable for any reliance on these measurements. © 2017 www.dowlingjones.com 020 7610 9933