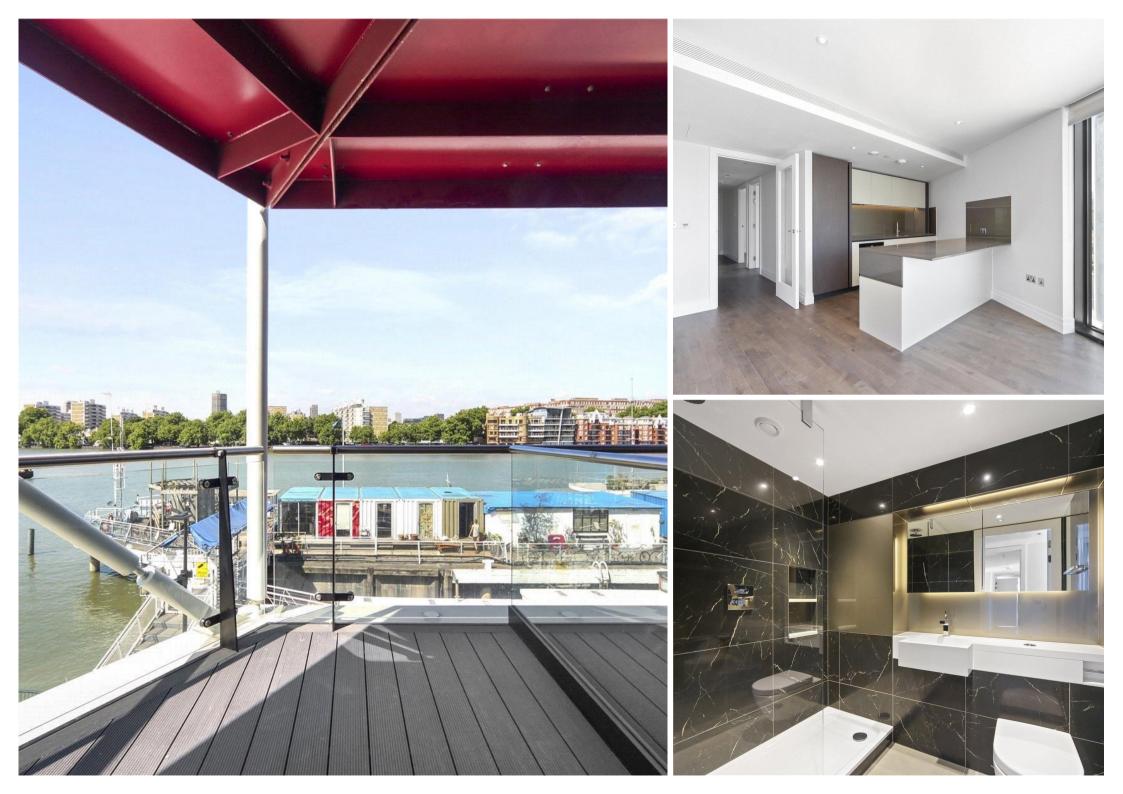

## **Description**

The three bedroom apartment is set over approximately 1126 sq ft of well-appointed living space and offers dual aspect views towards the prestigious Battersea Power Station. The apartment comprises of an open plan kitchen diner, living space leading to private balcony, master bedroom with built in wardrobes, en suite shower room and access to a second private balcony. Second double bedroom with balcony access, further double bedroom with built in wardrobes, guest bathroom, utility cupboard. The apartment also benefits from an allocated parking space.

Riverlight Quay is a prestigious modern development located within the heart of the Nine Elms near Vauxhall and Battersea Park. Residents will benefit from a pool and spa, gymnasium, private cinema, virtual golf facility, communal gardens and a 24 hour concierge.

The sought after development is well located for access to local amenities, including the transport links of Battersea Park, Queenstown Road and Vauxhall.

- 3 double bedrooms
- 2 bathrooms
- 2 private balconies
- Approx. 1126 sq. ft.
- Parking
- Residents gym
- Residents Pool and spa
- EPC: B