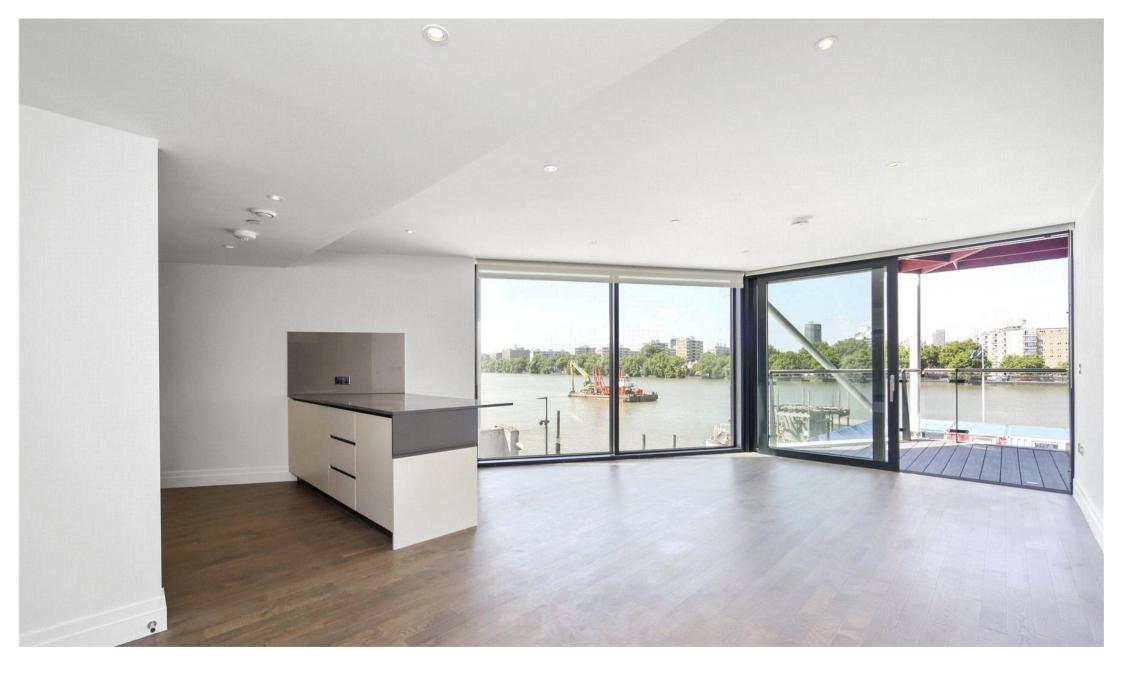

## **Description**

The three bedroom apartment is set over approximately 1126 sq ft of well-appointed living space and offers dual aspect views towards the prestigious Battersea Power Station. The apartment comprises of an open plan kitchen diner, living space leading to private balcony, master bedroom with built in wardrobes, en suite shower room and access to a second private balcony. Second double bedroom with balcony access, further double bedroom with built in wardrobes, guest bathroom, utility cupboard. The apartment also benefits from an allocated parking space.

Riverlight Quay is a prestigious modern development located within the heart of the Nine Elms near Vauxhall and Battersea Park. Residents will benefit from a pool and spa, gymnasium, private cinema, virtual golf facility, communal gardens and a 24 hour concierge.

The sought after development is well located for access to local amenities, including the transport links of Battersea Park, Queenstown Road and Vauxhall.

- 3 double bedrooms
- 2 bathrooms
- 2 private balconies
- Approx. 1126 sq. ft.
- Parking
- Residents gym
- Residents Pool and spa
- EPC: B