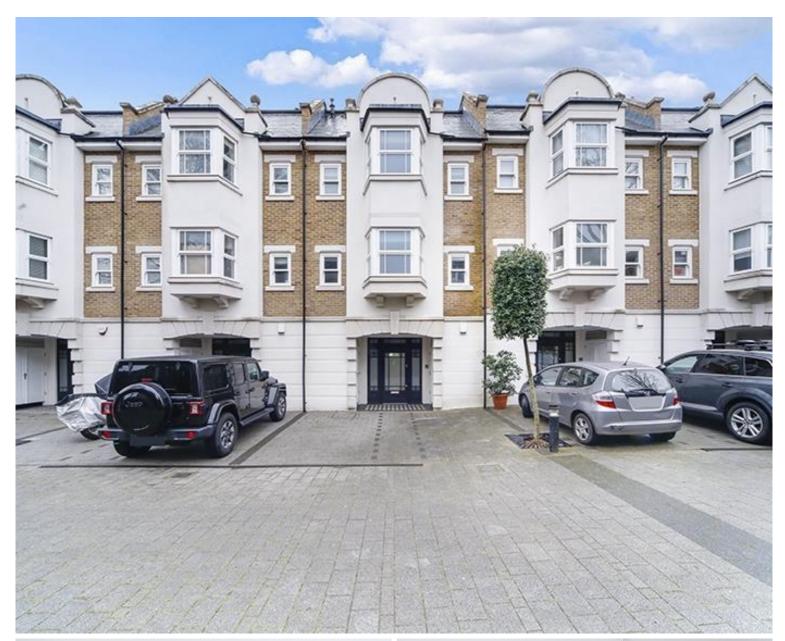

## Stowe Road, London W12

Guide price £2,000,000 Freehold

## Description

This exclusive luxury family mews house is set within a gated development in the dynamic and vibrant Shepherds Bush. The house offers a contemporary living space for a modern family, with generous entertaining space, private garden and two offstreet parking.

Located in the heart of Shepherds Bush, Havilland Mews combines classic English architecture with contemporary designer luxury. Located in the heart of Shepherds Bush, Havilland Mews combines classic English architecture with contemporary designer luxury. It is conveniently located within minutes of direct transport links into central London's world renowned retail and financial districts. Furthermore, the property comprises of five bedrooms, three reception rooms, , three bathroom and ample storage facilities with two off-street parking spaces within the gated development. Local amenities are within a short walk and include shops, cafes, restaurants, The Westfield Leisure Complex and Ravenscourt Park.