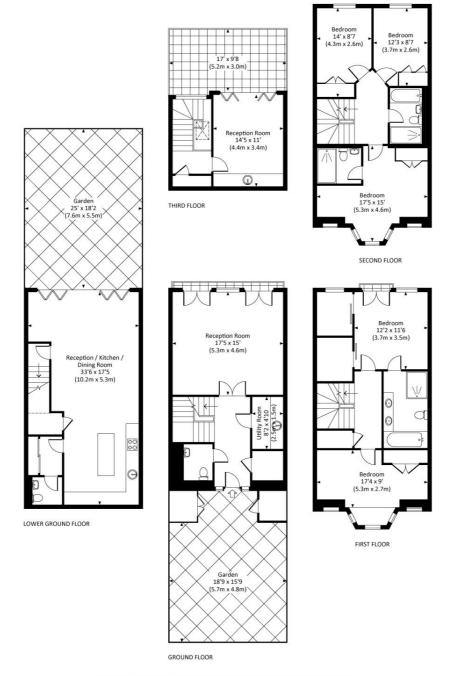

## Floorplan

2,567 sq ft | 239 sq m

## HAVILLAND MEWS, W12

Approx. gross internal area 2553 Sq Ft. / 237.2 Sq M.

All measurements are approximate and for guidance and illustrative purposes only. Photography and Floor Plans by www.thedowlingco.com - +44 7793 974 209