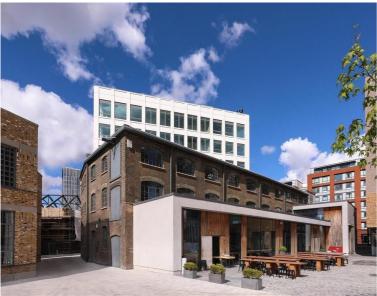

## Copperworks Wharf, London E15

Price £2,000 per month - Furnished, Part Furnished, Unfurnished

## **Description**

With brilliant views, bold interiors and a buzzing community, Sugar House Island's first collection of homes, Botanical Mews and Soapbox offer everything from spacious studios to marvellous mews houses. There's a home for everyone at Sugar House Island - even your four-legged friends!\*

Botanical Mews and Soapbox join a thriving community at Sugar House Island, with the locally renowned Print House Bar & Kitchen and Jerms gut health café on their doorstep. Independent convenience store, The Market, supplies all your daily needs and a gym and dry cleaners are on-site as well.