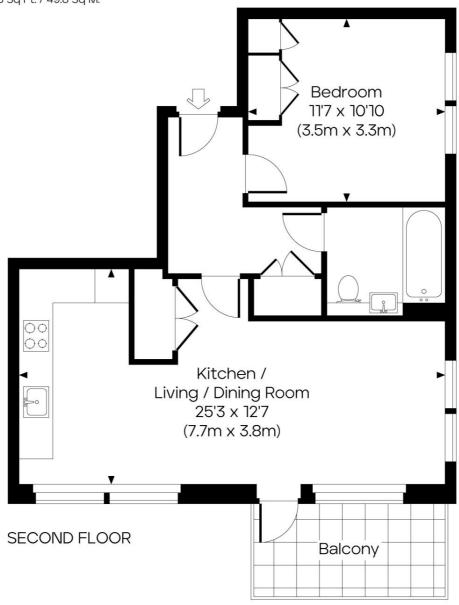

## Floorplan

536 sq ft | 50 sq m

## APARTMENT 8, 5 COPPERWORKS WHARF, LONDON, E15 2BW

Approx. gross internal area 536 Sq Ft. / 49.8 Sq M.

All measurements are approximate and for guidance and illustrative purposes only.

5 Station Street, London E15 1DA +4420 3147 1500 Lettingsstratford@eu.jll.com