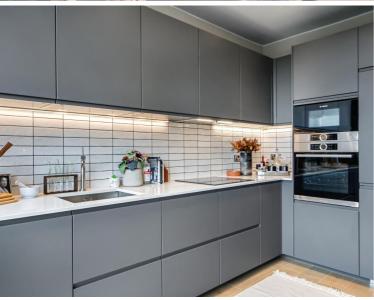

- · Video entry system
- Integrated Bosch appliances and Silestone worktop
- Contemporary flooring with underfloor heating

- Available now
- Flexible furniture arrangements
- Concierge and parcel storage facilities
- Individual complimentary basement storage
- Parking available\*\*
- Close to Pudding Mill Lane Station (DLR) and walking distance to 7 other tube & train stations
- On-site convenience Store, pub and Dry cleaners
- EPC Rating: B
- Co-working space
- Independent gym on-site