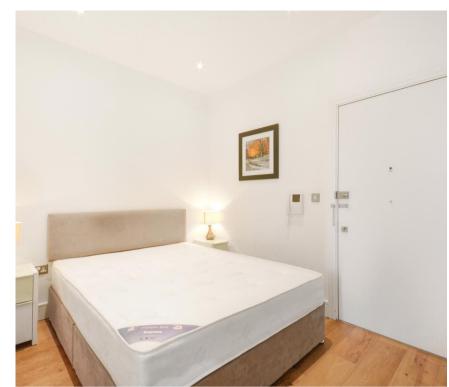

## **Description**

A smart and modern studio apartment in a former Printworks that has been completely refurbished to offer bright and contemporary living located close to Clapham High Street and Stockwell and Oval tube stations.

The luxury apartment with wooden floors throughout comprises of bedroom area, fitted wardrobes, integrated kitchen, modern bathroom, and bright reception area.

Further onsite benefits include bike storage and a Tesco's express, The Gym (subject to charges) and Dolcezza cafe all within the development.

Ideally located between Stockwell (Northern & Victoria line) and Oval (Northern Line) for transport into Central London.

- Studio Apartment
- 1 Bathroom
- Wooden Floors
- Nr. Clapham High St
- 0.4 Miles to Stockwell & Oval Tubes
- Furnished
- 274 sq.ft (25 sq. m)
- EPC: C