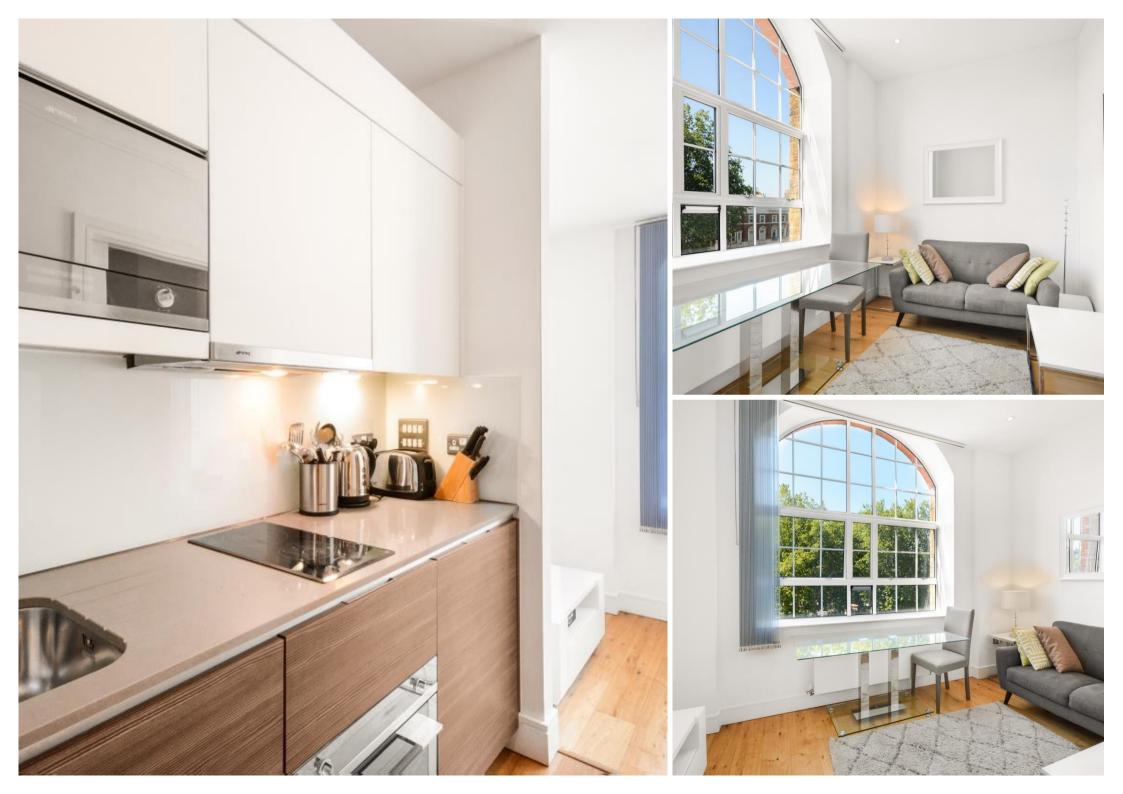

## **Description**

A smart and modern studio apartment in a former Printworks that has been completely refurbished to offer bright and contemporary living located close to Clapham High Street and Stockwell and Oval tube stations.

The luxury apartment with wooden floors throughout comprises of bedroom area, fitted wardrobes, integrated kitchen, modern bathroom, and bright reception area.

Further onsite benefits include bike storage and a Tesco's express, The Gym (subject to charges) and Dolcezza cafe all within the development.

Ideally located between Stockwell (Northern & Victoria line) and Oval (Northern Line) for transport into Central London.

- Studio Apartment
- 1 Bathroom
- Wooden Floors
- Nr. Clapham High St
- 0.4 Miles to Stockwell & Oval Tubes
- Furnished
- 274 sq.ft (25 sq. m)
- EPC: C