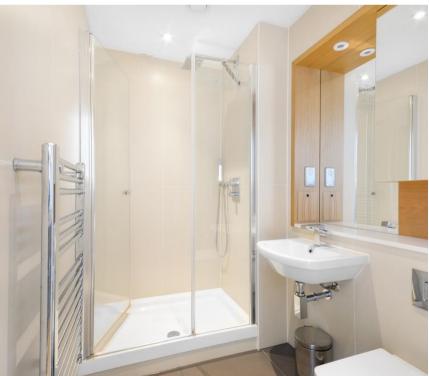

## **Description**

A smart and modern studio apartment in a former Printworks that has been completely refurbished to offer bright and contemporary living located close to Clapham High Street and Stockwell and Oval tube stations.

The luxury apartment with wooden floors throughout comprises of bedroom area, fitted wardrobes, integrated kitchen, modern bathroom, and bright reception area.

Further onsite benefits include bike storage and a Tesco's express, The Gym (subject to charges) and Dolcezza cafe all within the development.

Ideally located between Stockwell (Northern & Victoria line) and Oval (Northern Line) for transport into Central London.

- Studio Apartment
- 1 Bathroom
- Wooden Floors
- Nr. Clapham High St
- 0.4 Miles to Stockwell & Oval Tubes
- Furnished
- 274 sq.ft (25 sq. m)
- EPC: C