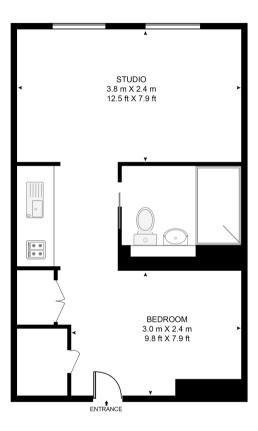

#### THE PRINTWORKS, 139 CLAPHAM ROAD

APPROXIMATE GROSS INTERNAL FLOOR AREA 308.2 SQ.FT (28.7 SQ.M)

SECOND FLOOR

HDW This floor plan has been defined by the RICS Code of Measurement. This floor plan and all others are for approximate representative purposes only and upon usage is agreed to as such by the client.