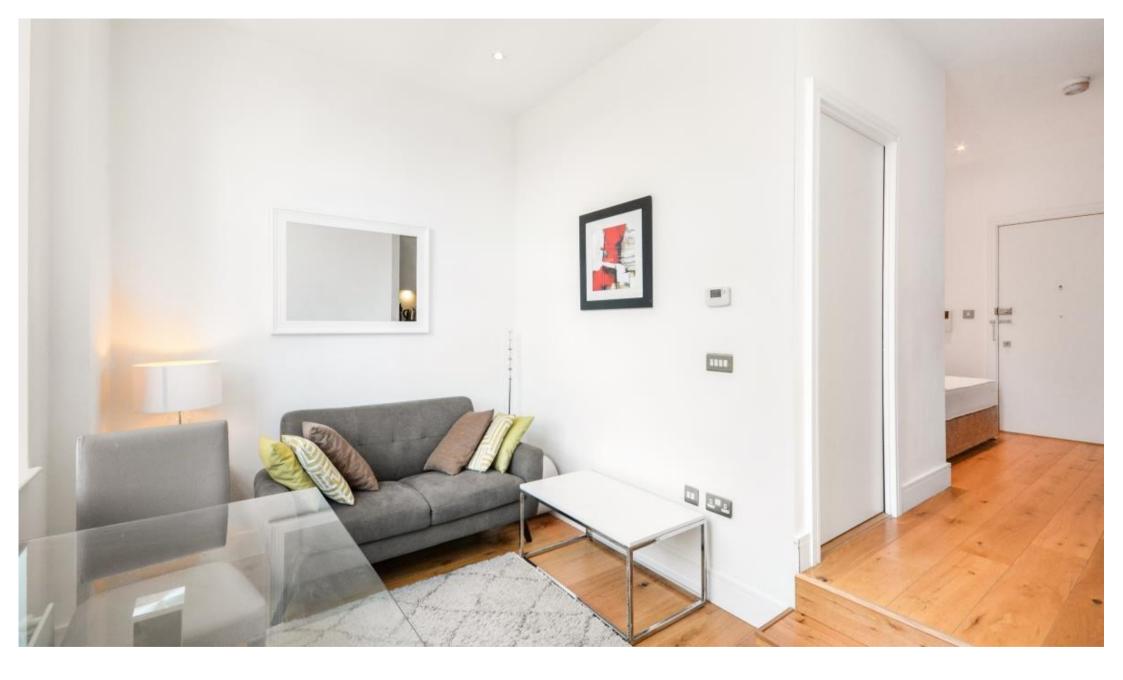

## **Description**

A smart and modern studio apartment in a former Printworks that has been completely refurbished to offer bright and contemporary living located close to Clapham High Street and Stockwell and Oval tube stations.

The luxury apartment with wooden floors throughout comprises of bedroom area, fitted wardrobes, integrated kitchen, modern bathroom, and bright reception area.

Further onsite benefits include bike storage and a Tesco's express, The Gym (subject to charges) and Dolcezza cafe all within the development.

Ideally located between Stockwell (Northern & Victoria line) and Oval (Northern Line) for transport into Central London.

- Studio Apartment
- 1 Bathroom
- Wooden Floors
- Nr. Clapham High St
- 0.4 Miles to Stockwell & Oval Tubes
- Furnished
- 274 sq.ft (25 sq. m)
- EPC: C