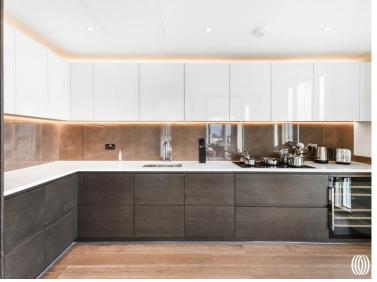

### Description

A brand-new luxury three-bedroom duplex penthouse apartment with balcony in a secure development in Kensington. This property is set on the ninth and tenth floor of the newest building in Royal Warwick Square, the latest phase of 375 Kensington High Street. The property comprises a large ensuite master bedroom, second spacious double bedroom with ensuite bathroom, third bedroom / office, guest WC, large bright open-plan kitchen and living room leading to the private balcony. Residents benefit from secure living with 24-hour concierge and also get the added benefit of luxury facilities which will be opening soon, these include a gym, swimming pool and spa. Royal Warwick Square is located very close to Kensington High Street with easy access into Central London and also a direct route to Heathrow airport.