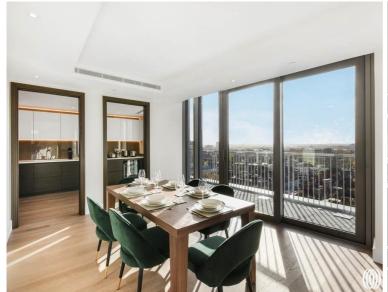

### Description

A brand-new luxury three-bedroom duplex penthouse apartment with balcony in a secure development in Kensington. This property is set on the ninth and tenth floor of the newest building in Royal Warwick Square, the latest phase of 375 Kensington High Street. The property comprises a large ensuite master bedroom, second spacious double bedroom with ensuite bathroom, third bedroom / office, guest WC, large bright open-plan kitchen and living room leading to the private balcony. Residents benefit from secure living with 24-hour concierge and also get the added benefit of luxury facilities which will be opening soon, these include a gym, swimming pool and spa. Royal Warwick Square is located very close to Kensington High Street with easy access into Central London and also a direct route to Heathrow airport.

- 3 Bedrooms
- 2 Bathrooms
- Guest WC
- Private balcony
- 24 Hour concierge
- Resident facilities
- Approx 1537 sq ft (143 sq m)
- Furnished
- EPC: c