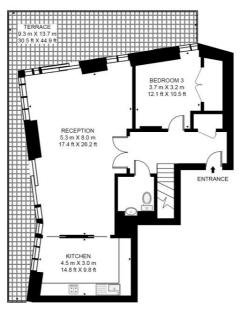

## Floorplan

1,537 sq ft | 143 sq m

#### SHERRIN HOUSE, 9 WARWICK LANE

APPROXIMATE GROSS INTERNAL FLOOR AREA 1537 SQ.FT (142.8 SQ.M)

TENTH FLOOR

NINTH FLOOR

**HDVA** 

This floor plan has been defined by the RICS Code of Measurement. This floor plan and all others are for approximate representative purposes only and upon usage is agreed to as such by the client.