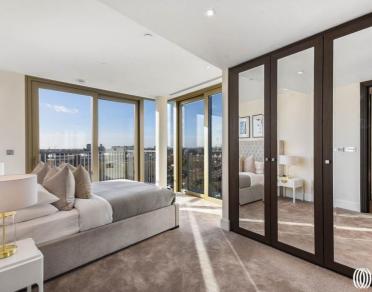

### Description

A brand-new luxury three-bedroom duplex penthouse apartment with balcony in a secure development in Kensington. This property is set on the ninth and tenth floor of the newest building in Royal Warwick Square, the latest phase of 375 Kensington High Street. The property comprises a large ensuite master bedroom, second spacious double bedroom with ensuite bathroom, third bedroom / office, guest WC, large bright open-plan kitchen and living room leading to the private balcony. Residents benefit from secure living with 24-hour concierge and also get the added benefit of luxury facilities which will be opening soon, these include a gym, swimming pool and spa. Royal Warwick Square is located very close to Kensington High Street with easy access into Central London and also a direct route to Heathrow airport.

- 3 Bedrooms
- 2 Bathrooms
- Guest WC
- Private balcony
- 24 Hour concierge
- Resident facilities
- Approx 1537 sq ft (143 sq m)
- Furnished
- EPC: c