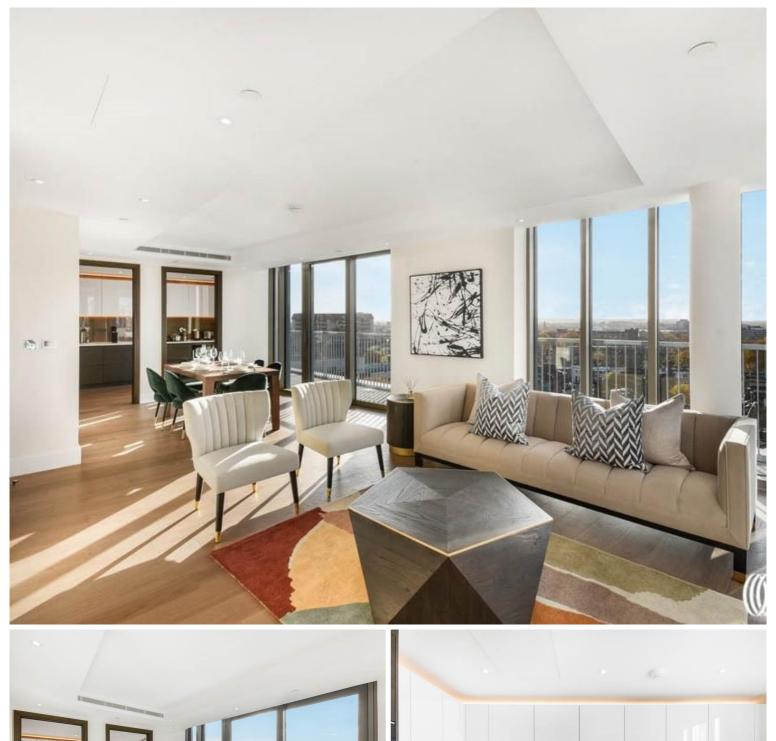

### Description

A brand-new luxury three-bedroom duplex penthouse apartment with balcony in a secure development in Kensington. This property is set on the ninth and tenth floor of the newest building in Royal Warwick Square, the latest phase of 375 Kensington High Street. The property comprises a large ensuite master bedroom, second spacious double bedroom with ensuite bathroom, third bedroom / office, guest WC, large bright open-plan kitchen and living room leading to the private balcony. Residents benefit from secure living with 24-hour concierge and also get the added benefit of luxury facilities which will be opening soon, these include a gym, swimming pool and spa. Royal Warwick Square is located very close to Kensington High Street with easy access into Central London and also a direct route to Heathrow airport.

- 3 Bedrooms
- 2 Bathrooms
- Guest WC
- Private balcony
- 24 Hour concierge
- Resident facilities
- Approx 1537 sq ft (143 sq m)
- Furnished
- EPC: c