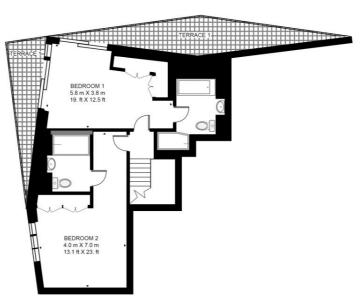

## Floorplan

1,537 sq ft | 143 sq m

#### SHERRIN HOUSE, 9 WARWICK LANE

APPROXIMATE GROSS INTERNAL FLOOR AREA 1537 SQ.FT (142.8 SQ.M)

TENTH FLOOR

NINTH FLOOR

**HDVA** 

This floor plan has been defined by the RICS Code of Measurement. This floor plan and all others are for approximate representative purposes only and upon usage is agreed to as such by the client.