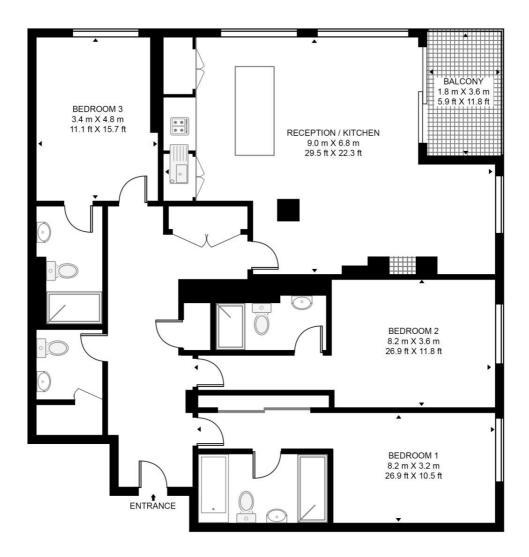

## Floorplan

1,728 sq ft | 161 sq m

#### **BRIDGEMAN HOUSE**

APPROXIMATE GROSS INTERNAL FLOOR AREA 1728 SQ.FT (160.5 SQ.M)

#### FIFTH FLOOR

This floor plan has been defined by the RICS Code of Measurement. This floor plan and all others are for approximate representative purposes only and upon usage is agreed to as such by the client.