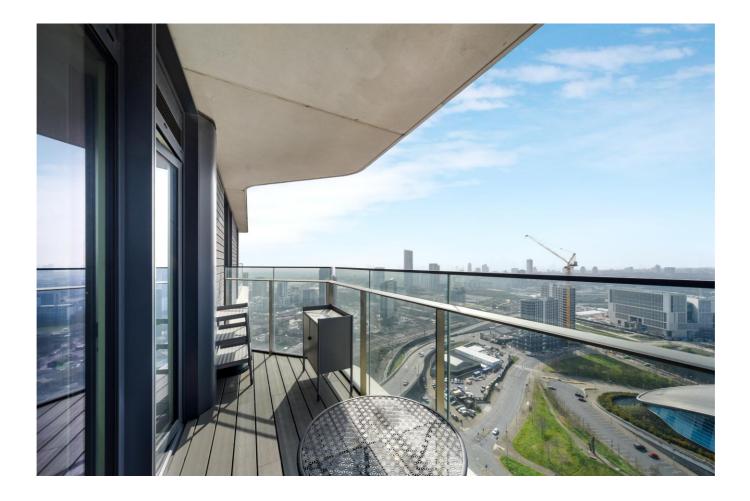

Spanning over 1100 sq ft and benefitting from a 'premium specification' upgrade including upgraded appliances, flooring and air-conditioning this is the only apartment within the entire development offering 2 outside spaces, one of which a 670sqft private terrace along with 1 of only 15 parking spaces the development has to offer.

The apartment comprises 3 double bedrooms, 2 bathrooms (ensuite to main), Large and ultra-modern Kitchen/Diner leading to private balcony, living room leading to private 670sqft terrace with breath taking views of the London and beyond and ample storage throughout.

- 3 Bedroom
- 2 Bathroom
- 26th Floor
- Panoramic Views of London
- Premium Specification
- Air-Conditioning
- Parking
- Approx. 670sq ft Private Terrace
- Concierge
- Residents Gym
- EPC: B

PRICE OIEO £1,100,000