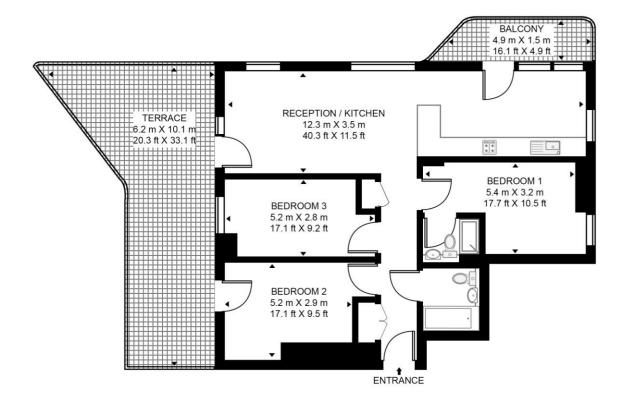

GROSSINTERNALAREA Approx. 1175 sq ft (109.2 sq m)

## **CASSIA POINT**

APPROXIMATE GROSS INTERNAL FLOOR AREA 1175 SQ.FT (109.2 SQ.M)

## TWENTY SIXTH FLOOR

This floor plan has been defined by the RICS Code of Measurement. This floor plan and all others are for approximate representative purposes only and upon usage is agreed to as such by the client. NWW: hdvirtualart.com | TEL: 0203.974.1567 | EMAIL: info@hdvirtualart.com