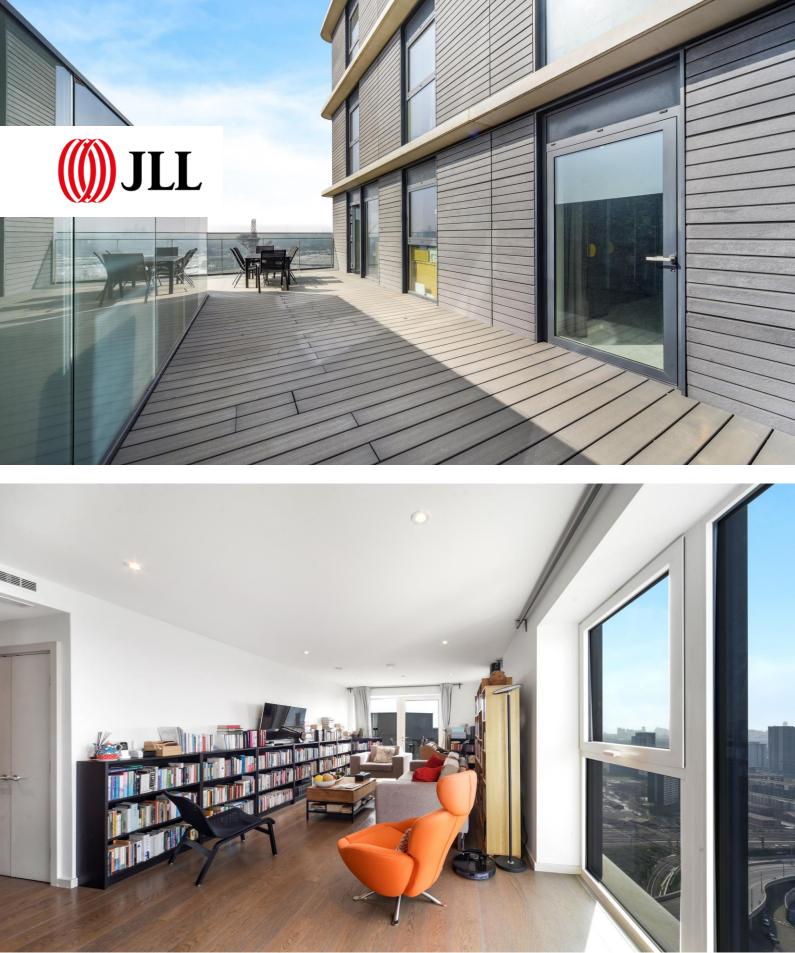

CASSIA POINT, GLASSHOUSE GARDENS, STRATFORD LONDON E20

Exclusive to the market becomes available this one of a kind 26th floor 3 double bedroom 2 bathroom apartment with a 670sqft private terrace and a parking space in one of Stratford City's most sought after developments, Glasshouse Gardens E20.

Spanning over 1100 sq ft and benefitting from a 'premium specification' upgrade including upgraded appliances, flooring and air-conditioning this is the only apartment within the entire development offering 2 outside spaces, one of which a 670sqft private terrace along with 1 of only 15 parking spaces the development has to offer.

The apartment comprises 3 double bedrooms, 2 bathrooms (ensuite to main), Large and ultra-modern Kitchen/Diner leading to private balcony, living room leading to private 670sqft terrace with breath taking views of the London and beyond and ample storage throughout.

- 3 Bedroom
- 2 Bathroom
- 26th Floor
- Panoramic Views of London
- Premium Specification
- Air-Conditioning
- Parking
- Approx. 670sq ft Private Terrace
- Concierge
- Residents Gym
- EPC: B

PRICE OIEO £1,100,000