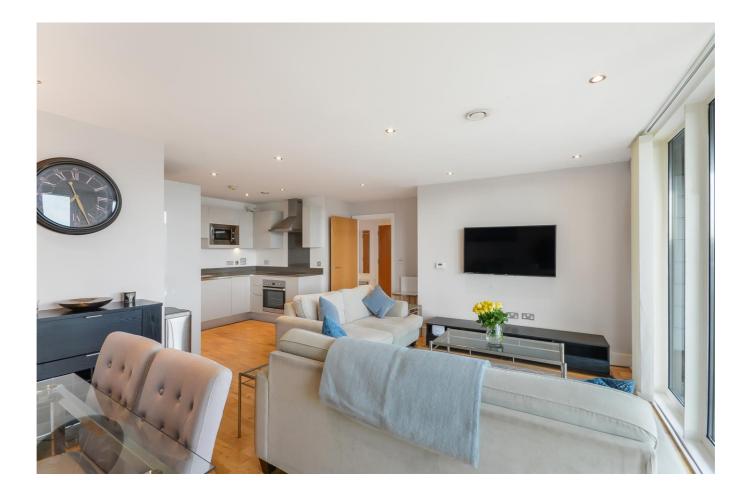

## THE CRESCENT, SEAGER PLACE, GREENWICH SE10

This fabulous three bedroom, two bathroom seventh floor apartment is located just yards from Deptford Bridge DLR, representing a commuters dream.

The property is bright and spacious with a large, private balcony, open plan lounge, dining and fitted kitchen, two modern, contemporary bathrooms as well as ample storage and three bedrooms, one of which could also be used as a home office.