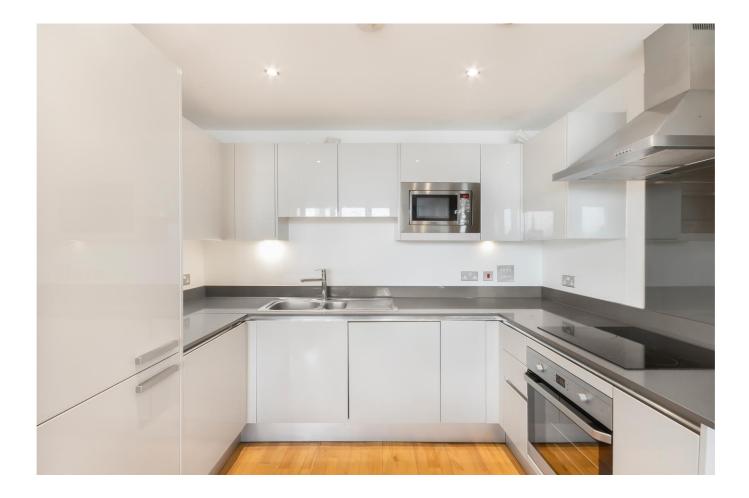

## THE CRESCENT, SEAGER PLACE, GREENWICH SE10

This fabulous three bedroom, two bathroom seventh floor apartment is located just yards from Deptford Bridge DLR, representing a commuters dream.

The property is bright and spacious with a large, private balcony, open plan lounge, dining and fitted kitchen, two modern, contemporary bathrooms as well as ample storage and three bedrooms, one of which could also be used as a home office.