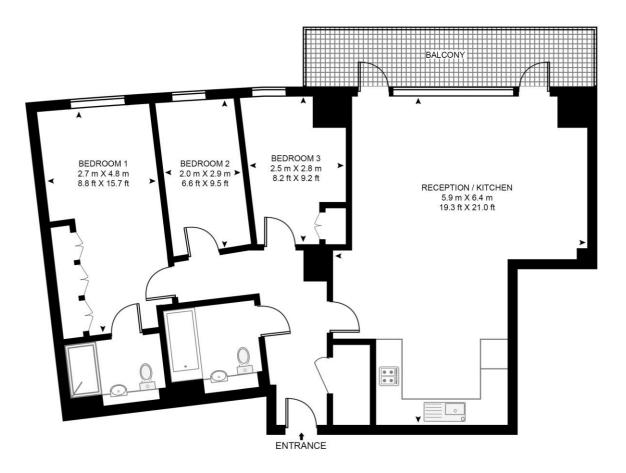

## **GROSSINTERNAL AREA**

898 sq ft (83.4 sq m)

LOCAL AUTHORITY

London borough of Lewisham

## THE CRESCENT, SEAGER PLACE APPROXIMATE GROSS INTERNAL FLOOR AREA 898 SQ.FT (83.4 SQ.M)

## SEVENTH FLOOR

This floor plan has been defined by the RICS Code of Measurement. This floor plan and all others are for approximate representative purposes only and upon usage is agreed to as such by the client. WWW: hdvirtualart.com | TEL: 0203.974.1567 | EMAIL: info@hdvirtualart.com