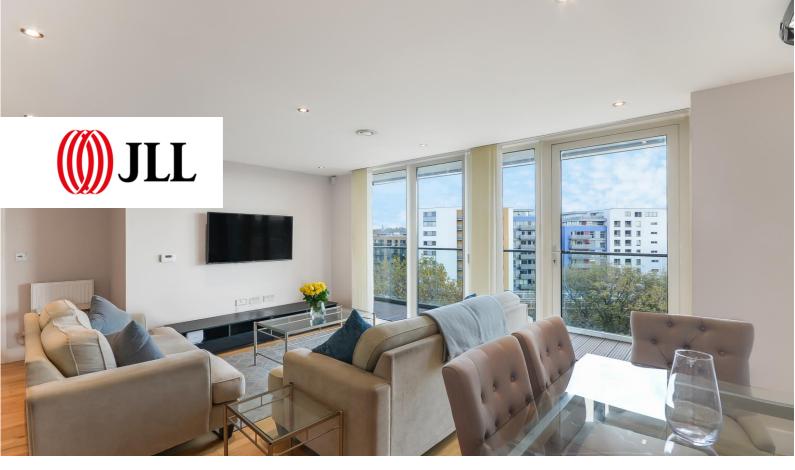

## THE CRESCENT, SEAGER PLACE, GREENWICH SE10

This fabulous three bedroom, two bathroom seventh floor apartment is located just yards from Deptford Bridge DLR, representing a commuters dream.

The property is bright and spacious with a large, private balcony, open plan lounge, dining and fitted kitchen, two modern, contemporary bathrooms as well as ample storage and three bedrooms, one of which could also be used as a home office.

The property is decorated in neutral tones throughout and is available with no onward chain, early viewings are highly recommended.

- 3 Bedrooms
- 2 Bathrooms (en-suite)
- Large balcony
- 7<sup>th</sup> Floor modern apartment
- Close to DLR and mainline stations
- No onward chain
- EPC: B