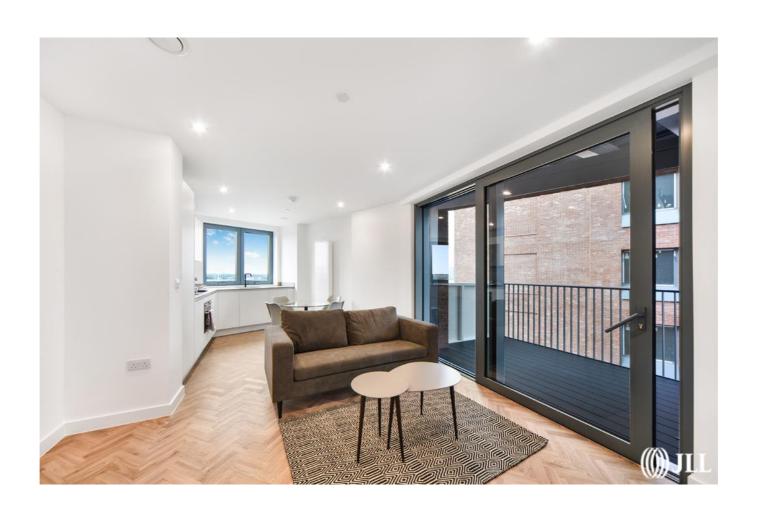

RIVER APARTMENTS, GILLENDER STREET LONDON E3

Newly available, fantastic opportunity to buy ultra-modern 1 bedroom apartment on the 6th floor within the Three Waters development, Bow E3.

Located within London City's fastest growing area, every aspect of the development has been designed to make the most of the waterfront location.

The raised garden, the roof terrace, the private balconies offering far-reaching views of the water, benefiting the well-being of you and your family and creating a tranquil space to call home

Further benefits include a six minutes' walk from Bromley-by-Bow Station, with easy commutes to Stratford International DLR & Stratford Underground Station, and local amenities such as Westfield's Stratford City.

- 1 Bedroom
- Concierge Service
- Residential Roof Terrace
- Communal Landscaped Gardens
- On-Site Cinema Room
- Private Balcony
- Short Walk to Bromley-By-Bow Station
- EPC Rating: B
- Approx. 539 sq ft (50.1 sq m)