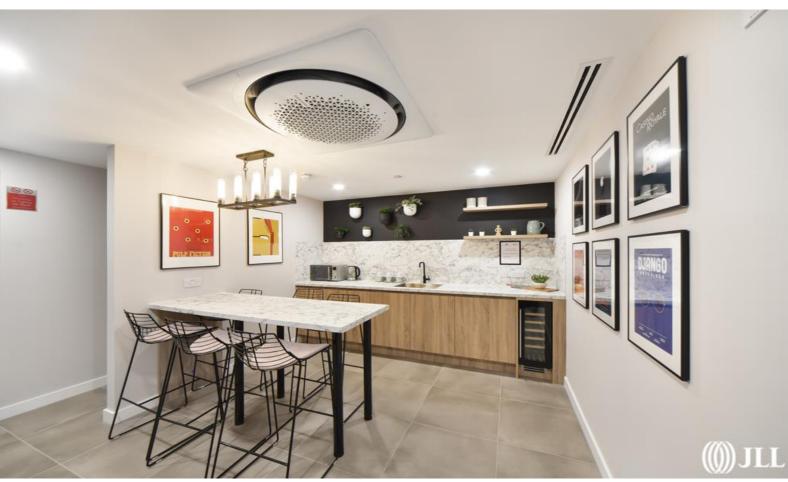

- 1 Bedroom
- Concierge Service
- Residential Roof Terrace
- Communal Landscaped Gardens
- On-Site Cinema Room
- Private Balcony
- Short Walk to Bromley-By-Bow Station
- EPC Rating: B
- Approx. 539 sq ft (50.1 sq m)