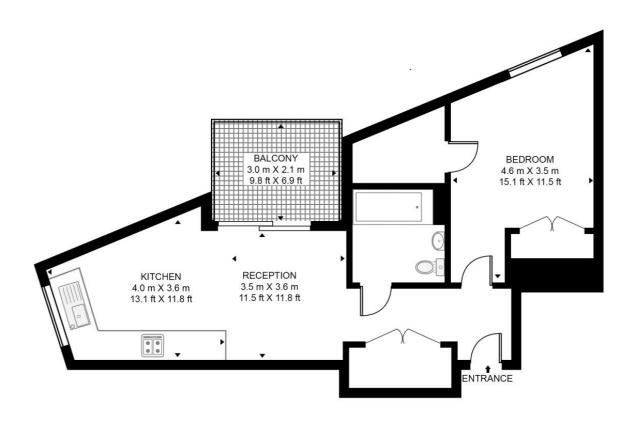

#### **GROSSINTERNAL AREA**

Approx. 539 sq ft (50.1 sq m)

# APPROXIMATE GROSS INTERNAL FLOOR AREA 539 SQ.FT (50.1 SQ.M)

## SIXTH FLOOR

This floor plan has been defined by the RICS Code of Measurement. This floor plan and all others are for approximate representative purposes only and upon usage is agreed to as such by the client.