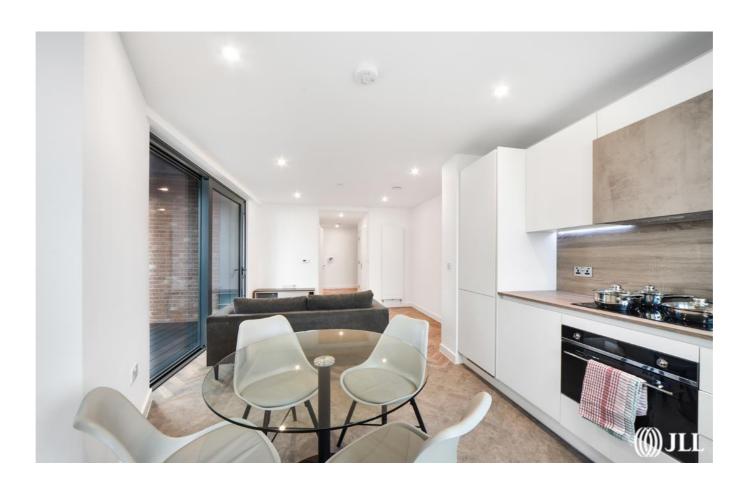

RIVER APARTMENTS, GILLENDER STREET LONDON E3

Newly available, fantastic opportunity to buy ultra-modern 1 bedroom apartment on the 6th floor within the Three Waters development, Bow E3.

Located within London City's fastest growing area, every aspect of the development has been designed to make the most of the waterfront location.

- 1 Bedroom
- Concierge Service
- Residential Roof Terrace
- Communal Landscaped Gardens
- On-Site Cinema Room
- Private Balcony
- Short Walk to Bromley-By-Bow Station
- EPC Rating: B
- Approx. 539 sq ft (50.1 sq m)