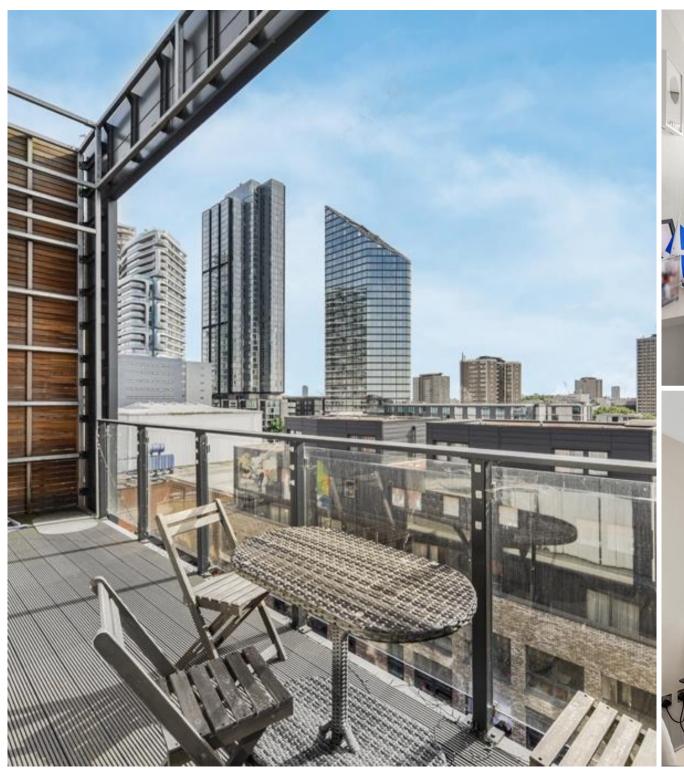

## **Description**

A rarely available 3 bedroom apartment in Cooper Building on Wharf Road, N1, well situated for the City of London and Angel.

This modern 3 bedroom apartment on the 9th floor is set over approx. 883 sq ft comprises of a spacious reception, fully fitted kitchen with integrated appliances, large balcony, master bedroom with built-in wardrobes and en suite, second double bedroom with fitted wardrobes, further double bedroom, contemporary bathroom, wood flooring and excellent storage space.

- 3 Bedrooms
- 2 Bathrooms
- 9th Floor
- Balcony
- Communal garden
- 24 Hour concierge
- 0.5 miles from Old Street Station
- Approx. 883 sq ft (82 sq m)
- EPC: B