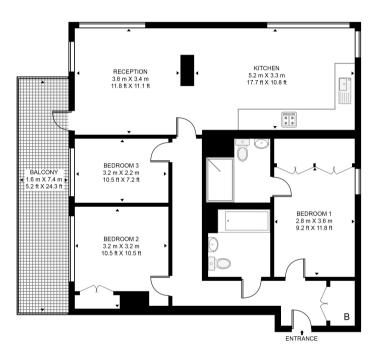

#### **COOPER BUILDING**

APPROXIMATE GROSS INTERNAL FLOOR AREA 883 SQ.FT (82 SQ.M)

#### NINTH FLOOR