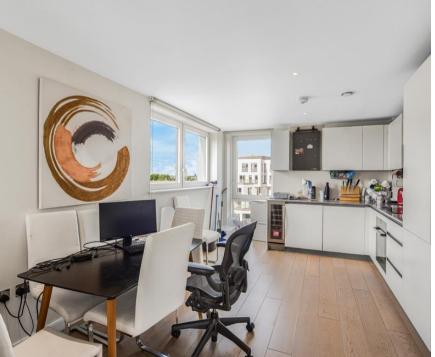

## **Description**

A rarely available 3 bedroom apartment in Cooper Building on Wharf Road, N1, well situated for the City of London and Angel.

This modern 3 bedroom apartment on the 9th floor is set over approx. 883 sq ft comprises of a spacious reception, fully fitted kitchen with integrated appliances, large balcony, master bedroom with built-in wardrobes and en suite, second double bedroom with fitted wardrobes, further double bedroom, contemporary bathroom, wood flooring and excellent storage space.