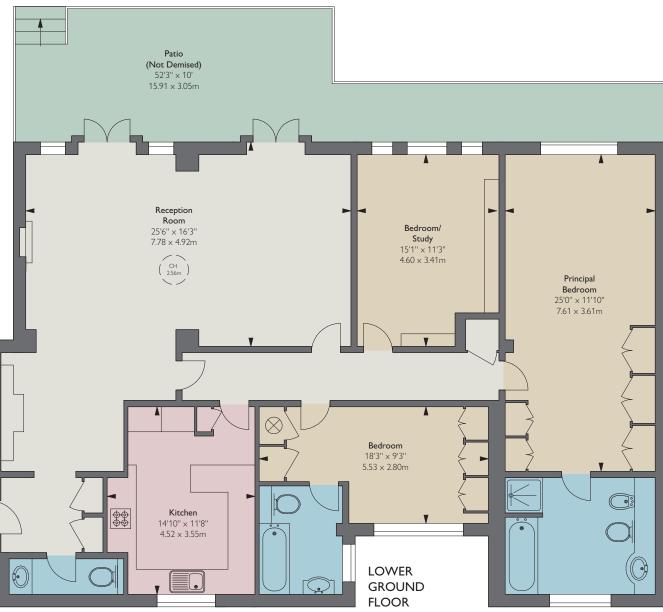

# APPROXIMATE GROSS INTERNAL AREA

1,689 sq ft 156.91 sq m

#### Access to Communal Garden

These particulars are for general information only and do not constitute any part of an offer or contract. All statements contained therein are made without responsibility on the part of the vendors or lessors and are not to be relied upon as statement or representation of fact. Intending purchasers or lessees must satisfy themselves, by inspection, or otherwise, as to the correctness of each of the statements or dimensions contained in these particulars. This floorplan is for guidance only and not for valuation purposes.

17/01/23 JLL-220503B-04MS

Floorplan for guidance only, not to scale or valuations purposes. It must not be relied upon as a statement of fact. All measurements and areas are approximate and have been prepared in accordance with the current edition of the RICS Code of Measuring Practice.