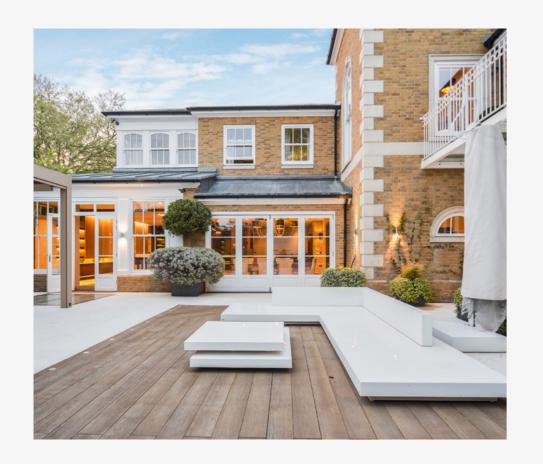

The house has undergone extensive refurbishment and is finished to the highest of standards. Arranged over three floors, the house offers six double bedrooms all of which are en-suite, formal living room with fireplace, generous sized office room with fireplace, very large open plan kitchen / dining / family room leading to the private opulent courtyard garden. Other benefits include heated swimming pool, gym, sauna and steam room, cinema, further dining room, staff entrance, CCTV and top of the range alarm system. There is also a gated driveway with space for two cars.

- Detached house
- Six double en-suite bedrooms
- Three living rooms
- Cinema, pool, gym
- Private spacious courtyard garden
- Gated driveway for two cars
- Views over Hurlingham Park
- Staff quarters with own entrance
- Approx. 9,559 sq ft / 888 sq m
- EPC: C