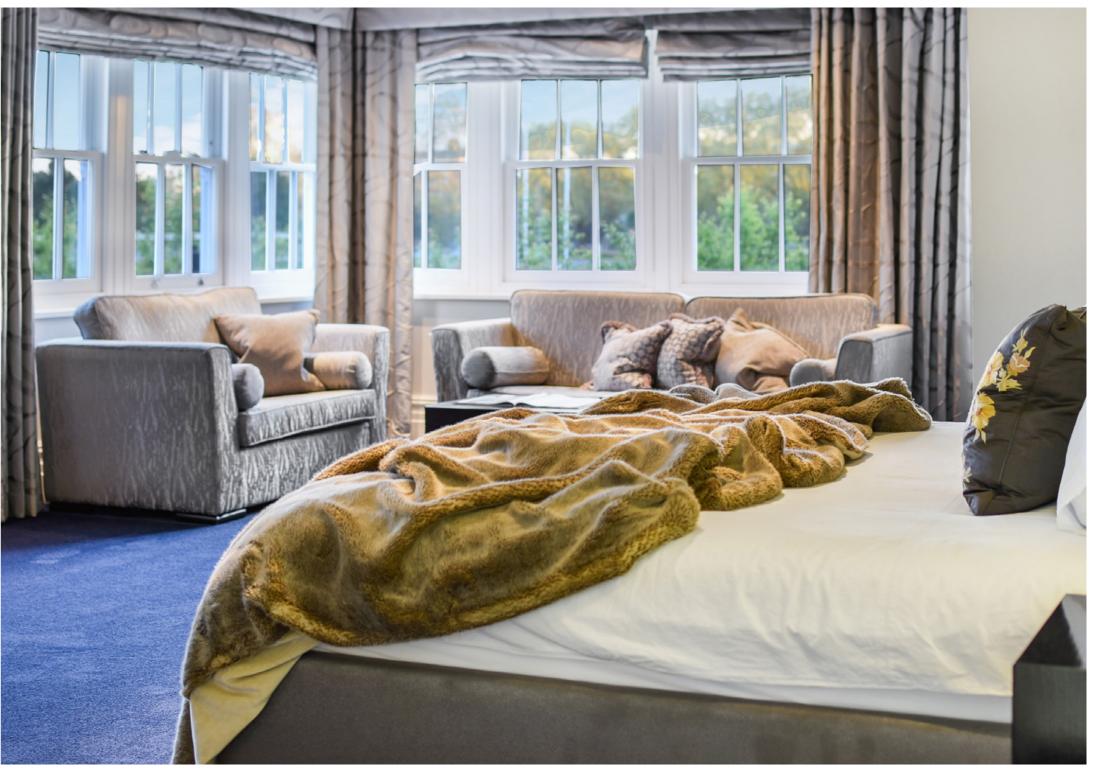

The house has undergone extensive refurbishment and is finished to the highest of standards. Arranged over three floors, the house offers six double bedrooms all of which are en-suite, formal living room with fireplace, generous sized office room with fireplace, very large open plan kitchen / dining / family room leading to the private opulent courtyard garden. Other benefits include heated swimming pool, gym, sauna and steam room, cinema, further dining room, staff entrance, CCTV and top of the range alarm system. There is also a gated driveway with space for two cars.

- Detached house
- Six double en-suite bedrooms
- Three living rooms
- Cinema, pool, gym
- Private spacious courtyard garden
- Gated driveway for two cars
- Views over Hurlingham Park
- Staff quarters with own entrance
- Approx. 9,559 sq ft / 888 sq m
- EPC: C