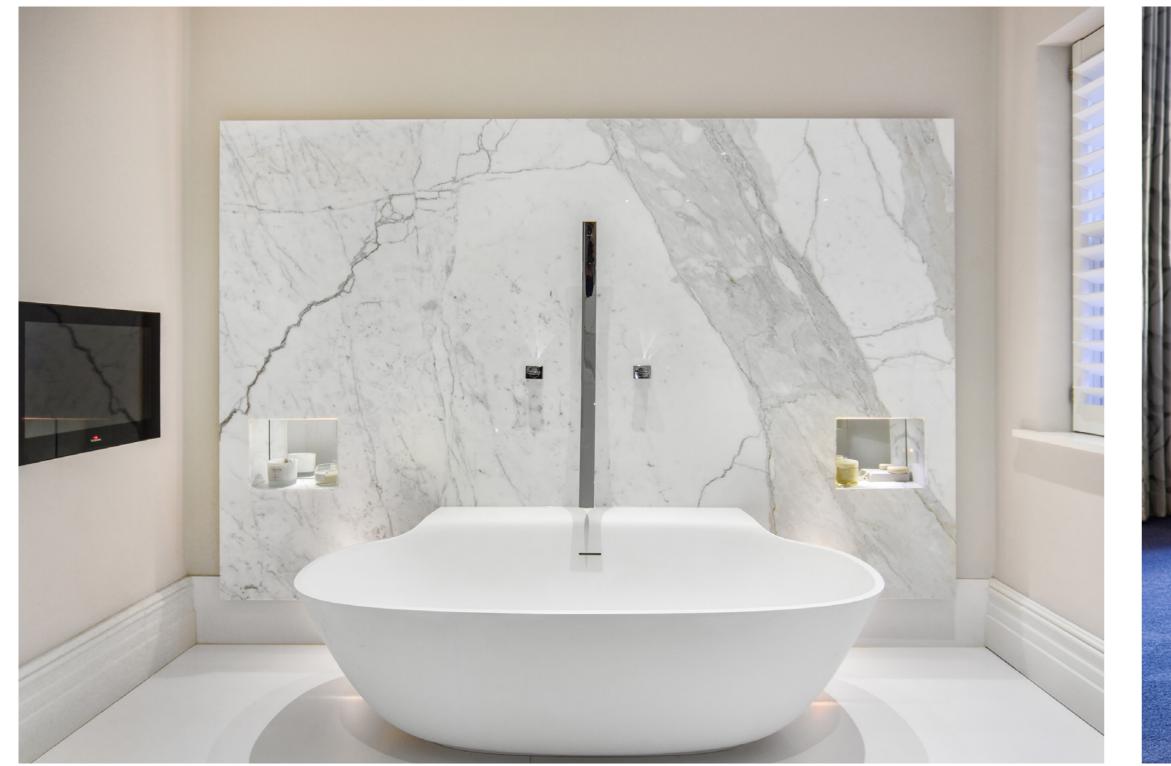

The house has undergone extensive refurbishment and is finished to the highest of standards. Arranged over three floors, the house offers six double bedrooms all of which are en-suite, formal living room with fireplace, generous sized office room with fireplace, very large open plan kitchen / dining / family room leading to the private opulent courtyard garden. Other benefits include heated swimming pool, gym, sauna and steam room, cinema, further dining room, staff entrance, CCTV and top of the range alarm system. There is also a gated driveway with space for two cars.

- Detached house
- Six double en-suite bedrooms
- Three living rooms
- Cinema, pool, gym
- Private spacious courtyard garden
- Gated driveway for two cars
- Views over Hurlingham Park
- Staff quarters with own entrance
- Approx. 9,559 sq ft / 888 sq m
- EPC: C