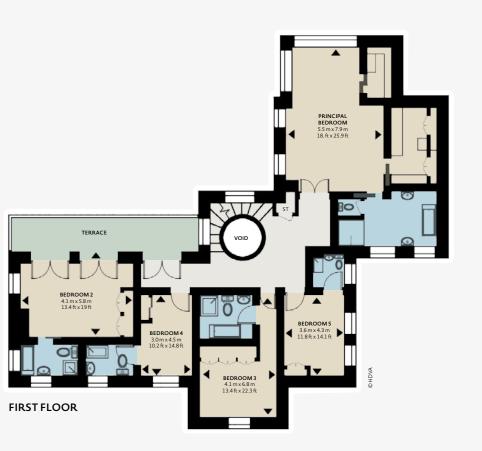

The house has undergone extensive refurbishment and is finished to the highest of standards. Arranged over three floors, the house offers six double bedrooms all of which are en-suite, formal living room with fireplace, generous sized office room with fireplace, very large open plan kitchen / dining / family room leading to the private opulent courtyard garden. Other benefits include heated swimming pool, gym, sauna and steam room, cinema, further dining room, staff entrance, CCTV and top of the range alarm system. There is also a gated driveway with space for two cars.

- Detached house
- Six double en-suite bedrooms
- Three living rooms
- Cinema, pool, gym
- Private spacious courtyard garden
- Gated driveway for two cars
- Views over Hurlingham Park
- Staff quarters with own entrance
- Approx. 9,559 sq ft / 888 sq m
- EPC: C

LOWER GROUND FLOOR

GROUND FLOOR

These particulars are for general information only and do not constitute any part of an offer or contract. All statements contained therein are made without responsibility on the part of the vendors or lessors and are not to be relied upon as statement or representation of fact. Intending purchasers or lessees must satisfy themselves, by inspection, or otherwise, as to the correctness of each of the statements or dimensions contained in these particulars. This floorplan is for guidance only and not for valuation purposes. 03/05/22 JLL-220426-03GG