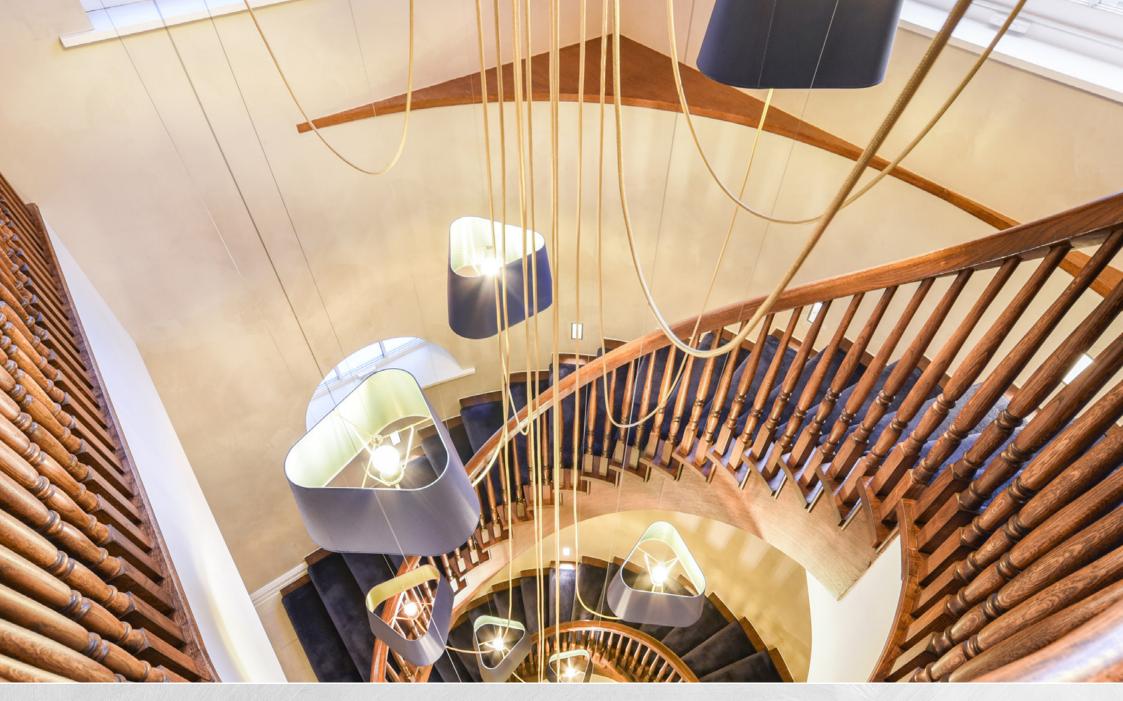

The house has undergone extensive refurbishment and is finished to the highest of standards. Arranged over three floors, the house offers six double bedrooms all of which are en-suite, formal living room with fireplace, generous sized office room with fireplace, very large open plan kitchen / dining / family room leading to the private opulent courtyard garden. Other benefits include heated swimming pool, gym, sauna and steam room, cinema, further dining room, staff entrance, CCTV and top of the range alarm system. There is also a gated driveway with space for two cars.