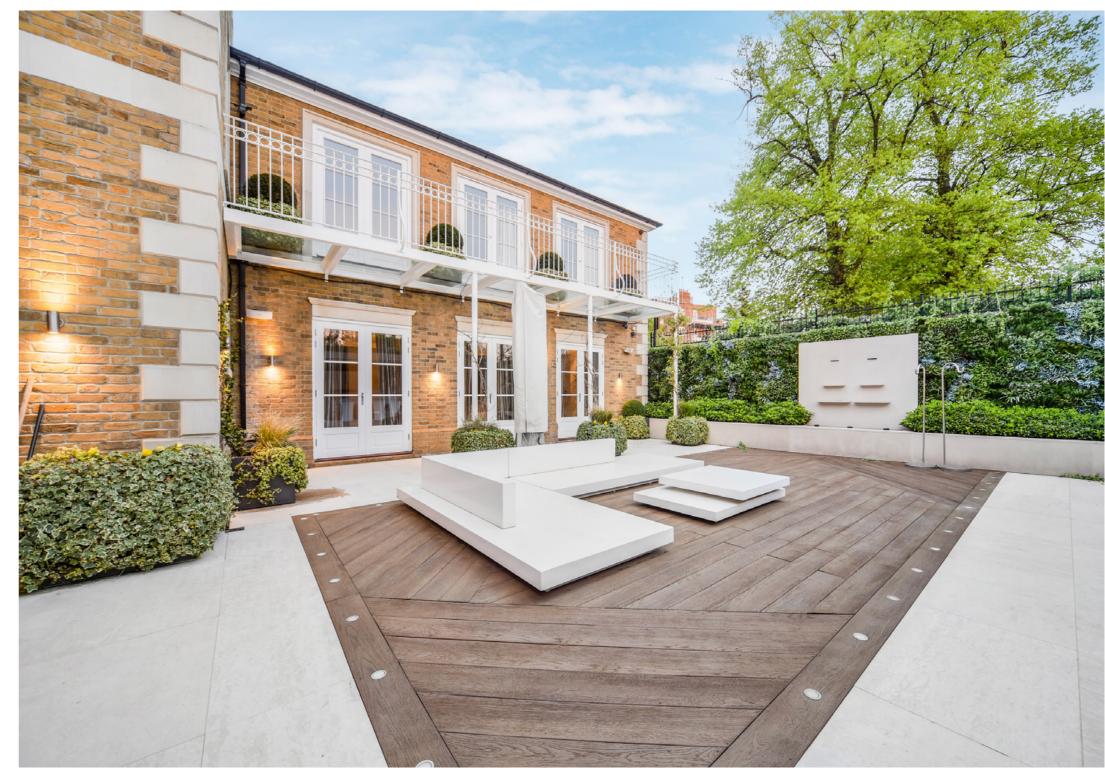

The house has undergone extensive refurbishment and is finished to the highest of standards. Arranged over three floors, the house offers six double bedrooms all of which are en-suite, formal living room with fireplace, generous sized office room with fireplace, very large open plan kitchen / dining / family room leading to the private opulent courtyard garden. Other benefits include heated swimming pool, gym, sauna and steam room, cinema, further dining room, staff entrance, CCTV and top of the range alarm system. There is also a gated driveway with space for two cars.

- Detached house
- Six double en-suite bedrooms
- Three living rooms
- Cinema, pool, gym
- Private spacious courtyard garden
- Gated driveway for two cars
- Views over Hurlingham Park
- Staff quarters with own entrance
- Approx. 9,559 sq ft / 888 sq m
- EPC: C