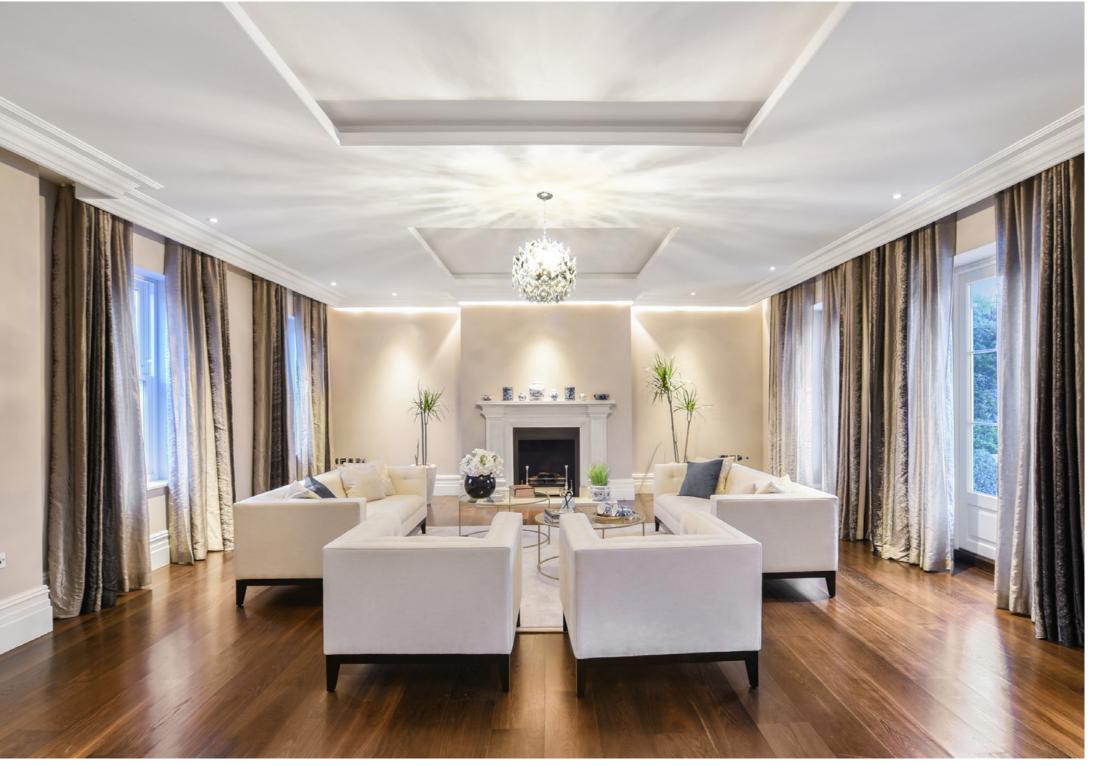

The house has undergone extensive refurbishment and is finished to the highest of standards. Arranged over three floors, the house offers six double bedrooms all of which are en-suite, formal living room with fireplace, generous sized office room with fireplace, very large open plan kitchen / dining / family room leading to the private opulent courtyard garden. Other benefits include heated swimming pool, gym, sauna and steam room, cinema, further dining room, staff entrance, CCTV and top of the range alarm system. There is also a gated driveway with space for two cars.