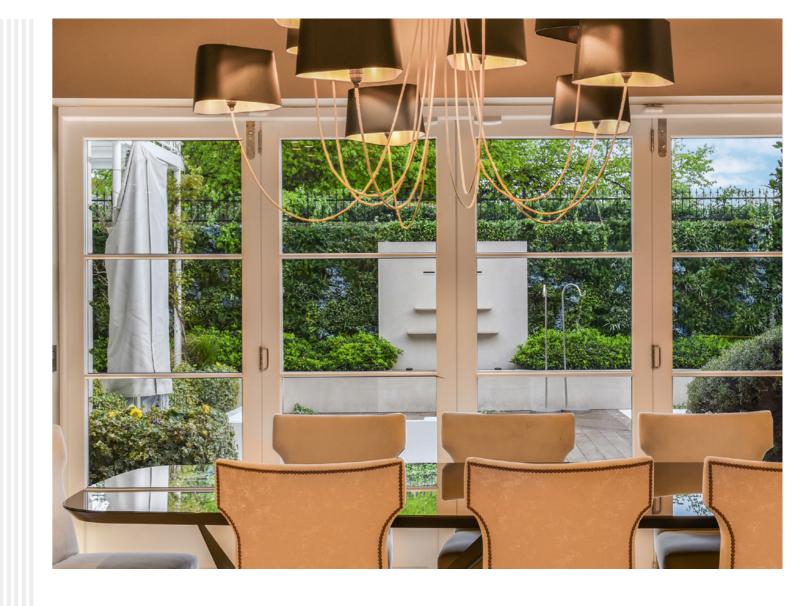

The house has undergone extensive refurbishment and is finished to the highest of standards. Arranged over three floors, the house offers six double bedrooms all of which are en-suite, formal living room with fireplace, generous sized office room with fireplace, very large open plan kitchen / dining / family room leading to the private opulent courtyard garden. Other benefits include heated swimming pool, gym, sauna and steam room, cinema, further dining room, staff entrance, CCTV and top of the range alarm system. There is also a gated driveway with space for two cars.

- Detached house
- Six double en-suite bedrooms
- Three living rooms
- Cinema, pool, gym
- Private spacious courtyard garden
- Gated driveway for two cars
- Views over Hurlingham Park
- Staff quarters with own entrance
- Approx. 9,559 sq ft / 888 sq m
- EPC: C