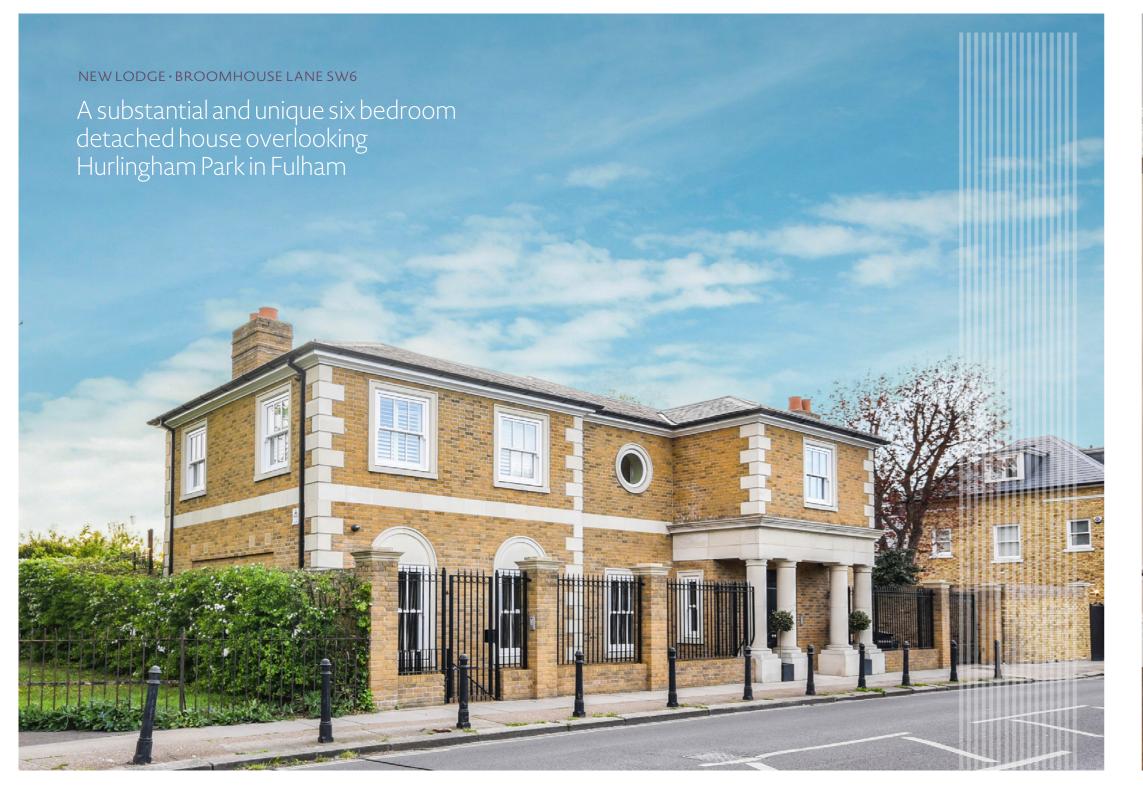

The house has undergone extensive refurbishment and is finished to the highest of standards. Arranged over three floors, the house offers six double bedrooms all of which are en-suite, formal living room with fireplace, generous sized office room with fireplace, very large open plan kitchen / dining / family room leading to the private opulent courtyard garden. Other benefits include heated swimming pool, gym, sauna and steam room, cinema, further dining room, staff entrance, CCTV and top of the range alarm system. There is also a gated driveway with space for two cars.

- Detached house
- Six double en-suite bedrooms
- Three living rooms
- Cinema, pool, gym
- Private spacious courtyard garden
- Gated driveway for two cars
- Views over Hurlingham Park
- Staff quarters with own entrance
- Approx. 9,559 sq ft / 888 sq m
- EPC: C