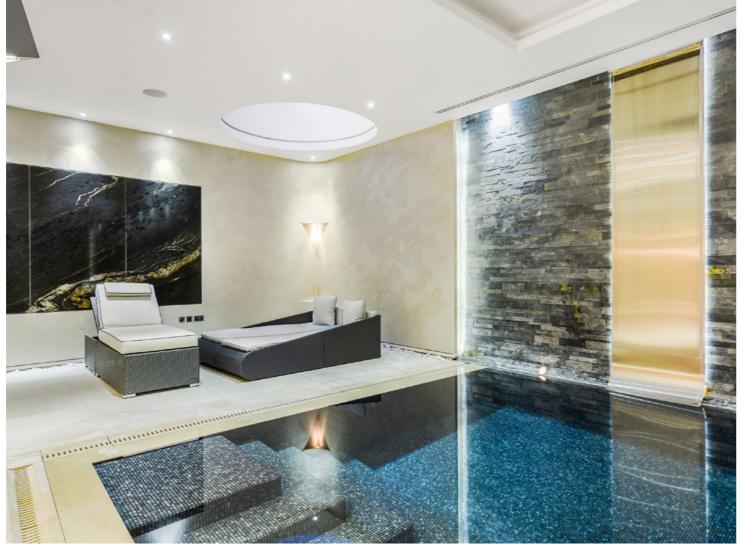

The house has undergone extensive refurbishment and is finished to the highest of standards. Arranged over three floors, the house offers six double bedrooms all of which are en-suite, formal living room with fireplace, generous sized office room with fireplace, very large open plan kitchen / dining / family room leading to the private opulent courtyard garden. Other benefits include heated swimming pool, gym, sauna and steam room, cinema, further dining room, staff entrance, CCTV and top of the range alarm system. There is also a gated driveway with space for two cars.