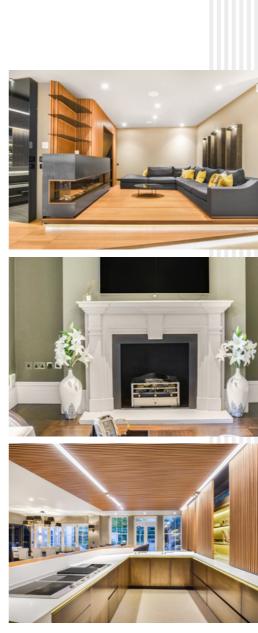

The house has undergone extensive refurbishment and is finished to the highest of standards. Arranged over three floors, the house offers six double bedrooms all of which are en-suite, formal living room with fireplace, generous sized office room with fireplace, very large open plan kitchen / dining / family room leading to the private opulent courtyard garden. Other benefits include heated swimming pool, gym, sauna and steam room, cinema, further dining room, staff entrance, CCTV and top of the range alarm system. There is also a gated driveway with space for two cars.

- Detached house
- Six double en-suite bedrooms
- Three living rooms
- Cinema, pool, gym
- Private spacious courtyard garden
- Gated driveway for two cars
- Views over Hurlingham Park
- Staff quarters with own entrance
- Approx. 9,559 sq ft / 888 sq m
- EPC: C