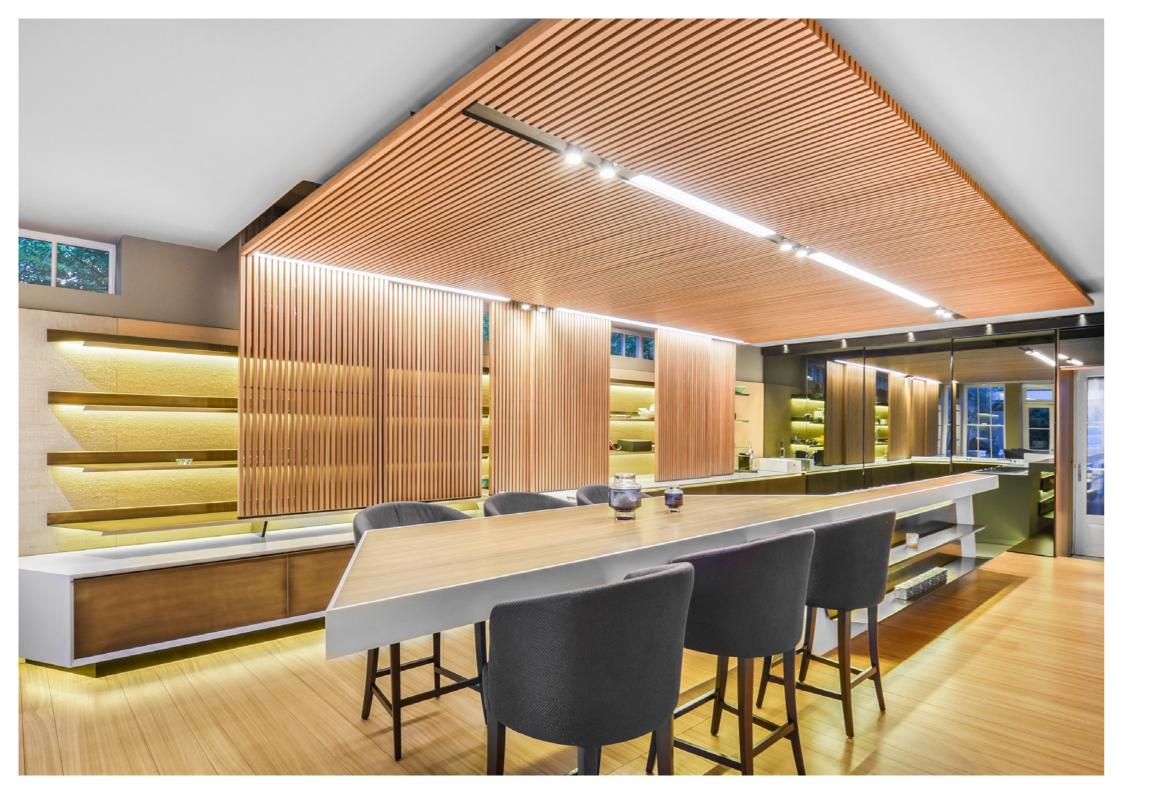

The house has undergone extensive refurbishment and is finished to the highest of standards. Arranged over three floors, the house offers six double bedrooms all of which are en-suite, formal living room with fireplace, generous sized office room with fireplace, very large open plan kitchen / dining / family room leading to the private opulent courtyard garden. Other benefits include heated swimming pool, gym, sauna and steam room, cinema, further dining room, staff entrance, CCTV and top of the range alarm system. There is also a gated driveway with space for two cars.