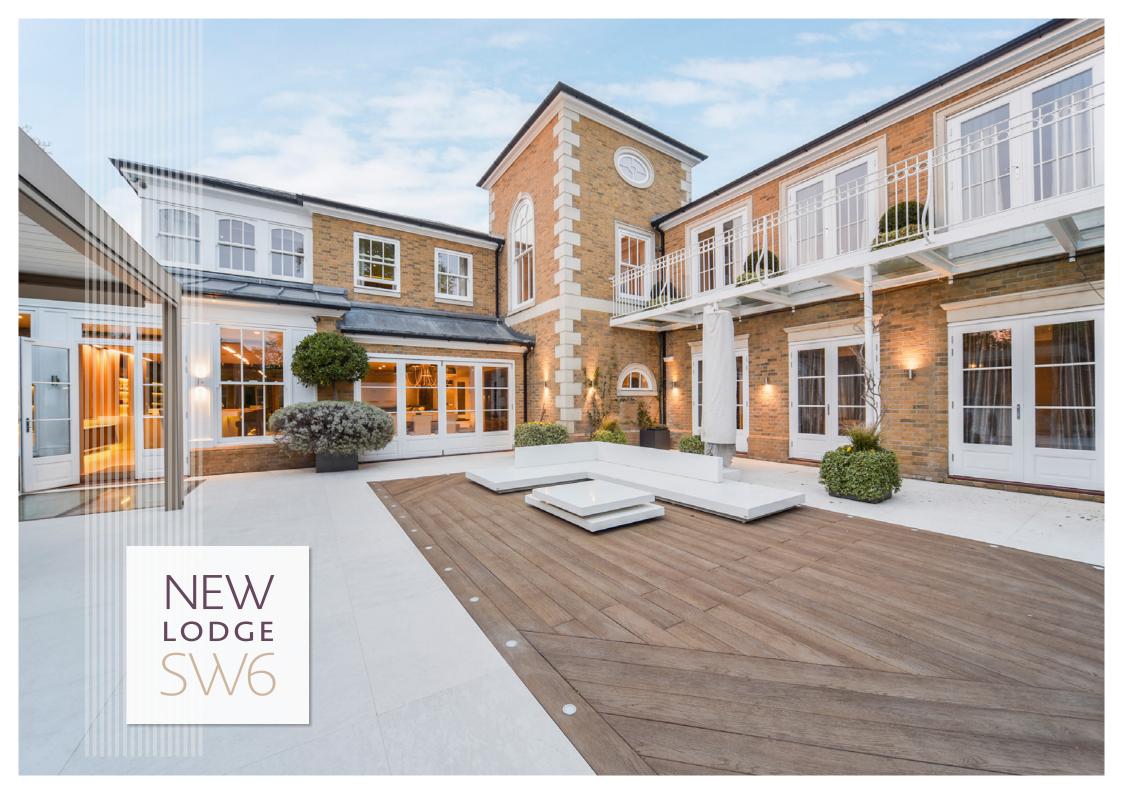

The house has undergone extensive refurbishment and is finished to the highest of standards. Arranged over three floors, the house offers six double bedrooms all of which are en-suite, formal living room with fireplace, generous sized office room with fireplace, very large open plan kitchen / dining / family room leading to the private opulent courtyard garden. Other benefits include heated swimming pool, gym, sauna and steam room, cinema, further dining room, staff entrance, CCTV and top of the range alarm system. There is also a gated driveway with space for two cars.

- Detached house
- Six double en-suite bedrooms
- Three living rooms
- Cinema, pool, gym
- Private spacious courtyard garden
- Gated driveway for two cars
- Views over Hurlingham Park
- Staff quarters with own entrance
- Approx. 9,559 sq ft / 888 sq m
- EPC: C