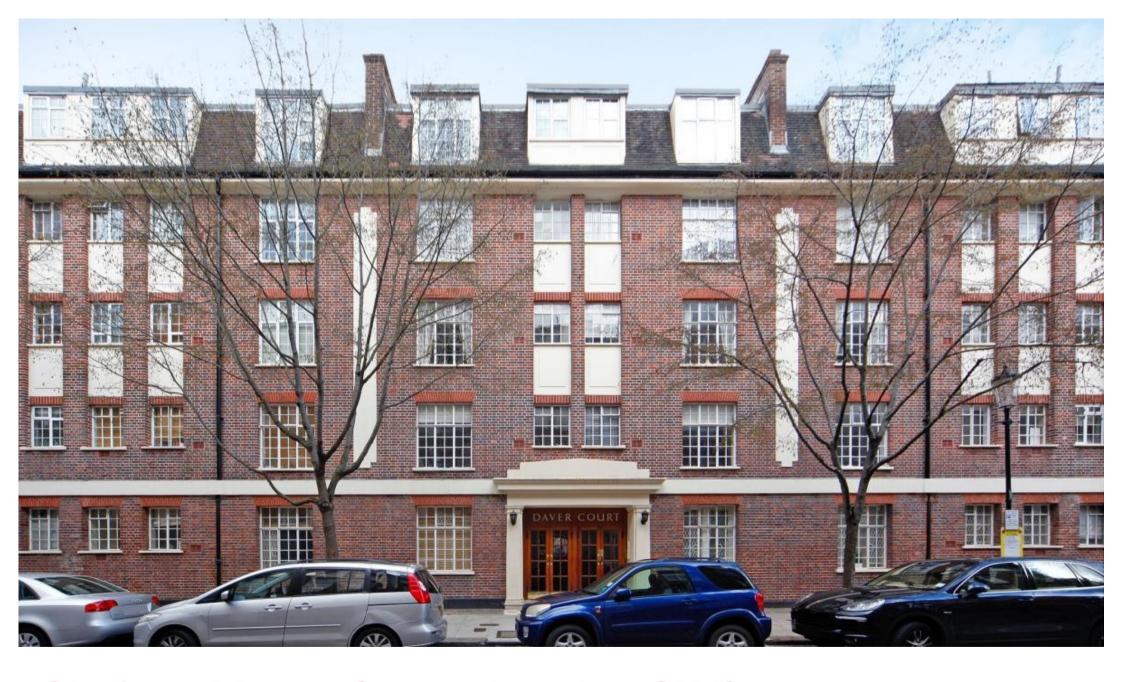

## Chelsea Manor Street, London SW3

Price £395 per week - Unfurnished

## **Description**

A modern and spacious studio apartment in this portered building just off the King's Road and close to Sloane Square. The property comprises large studio room with built in wardrobes, fully fitted kitchen and modern bathroom. Wood floors, heating and hot water included and porterage make this property very attractive to all Tenants. Furnished in modern neutral tones throughout.