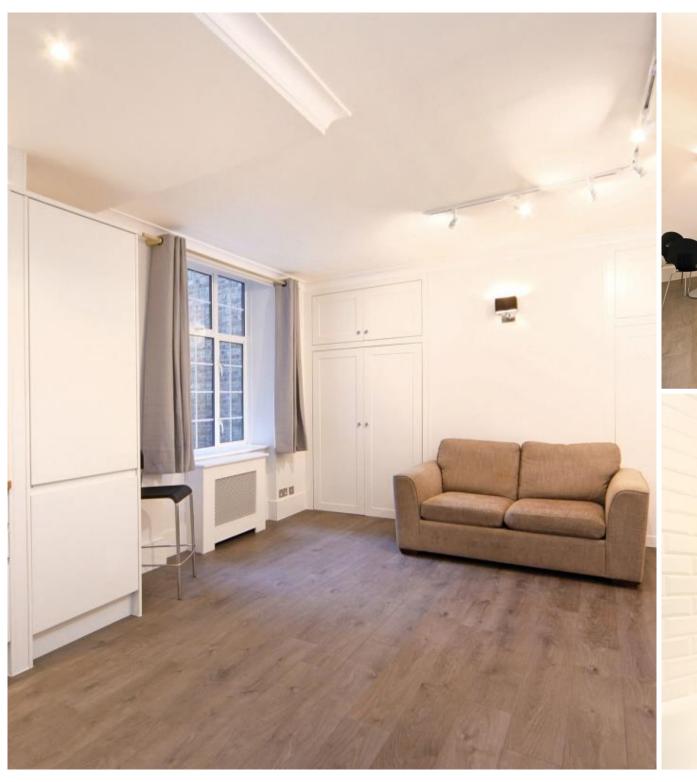

## **Description**

A modern and spacious studio apartment in this portered building just off the King's Road and close to Sloane Square. The property comprises large studio room with built in wardrobes, fully fitted kitchen and modern bathroom. Wood floors, heating and hot water included and porterage make this property very attractive to all Tenants. Furnished in modern neutral tones throughout.

- Large studio apartment
- Kitchen
- Bathroom
- Ground floor
- Furnished
- Wooden floors
- Approx. 387 sq ft (36 sq m)
- EPC: D