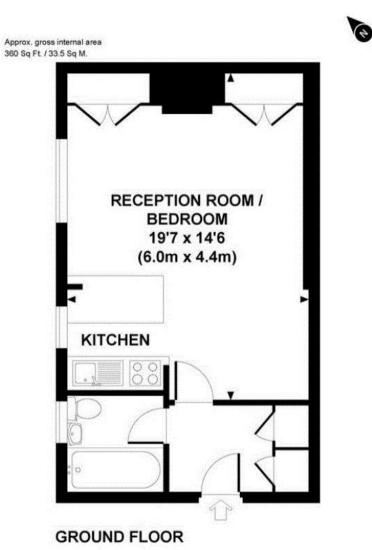

## **Description**

A modern and spacious studio apartment in this portered building just off the King's Road and close to Sloane Square. The property comprises large studio room with built in wardrobes, fully fitted kitchen and modern bathroom. Wood floors, heating and hot water included and porterage make this property very attractive to all Tenants. Furnished in modern neutral tones throughout.

- Large studio apartment
- Kitchen
- Bathroom
- Ground floor
- Furnished
- Wooden floors
- Approx. 387 sq ft (36 sq m)
- EPC: D