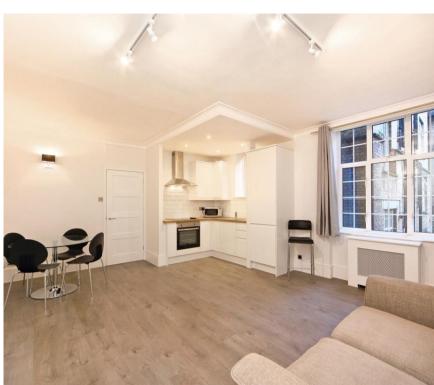

## **Description**

A modern and spacious studio apartment in this portered building just off the King's Road and close to Sloane Square. The property comprises large studio room with built in wardrobes, fully fitted kitchen and modern bathroom. Wood floors, heating and hot water included and porterage make this property very attractive to all Tenants. Furnished in modern neutral tones throughout.

- Large studio apartment
- Kitchen
- Bathroom
- Ground floor
- Furnished
- Wooden floors
- Approx. 387 sq ft (36 sq m)
- EPC: D