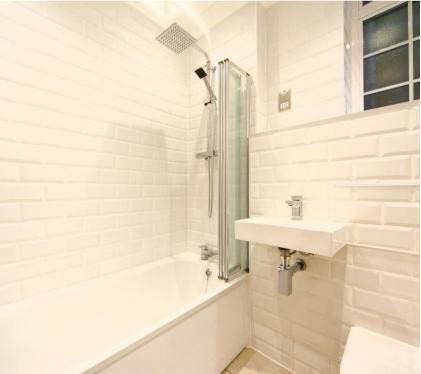

## **Description**

A modern and spacious studio apartment in this portered building just off the King's Road and close to Sloane Square. The property comprises large studio room with built in wardrobes, fully fitted kitchen and modern bathroom. Wood floors, heating and hot water included and porterage make this property very attractive to all Tenants. Furnished in modern neutral tones throughout.

- Large studio apartment
- Kitchen
- Bathroom
- Ground floor
- Furnished
- Wooden floors
- Approx. 387 sq ft (36 sq m)
- EPC: D