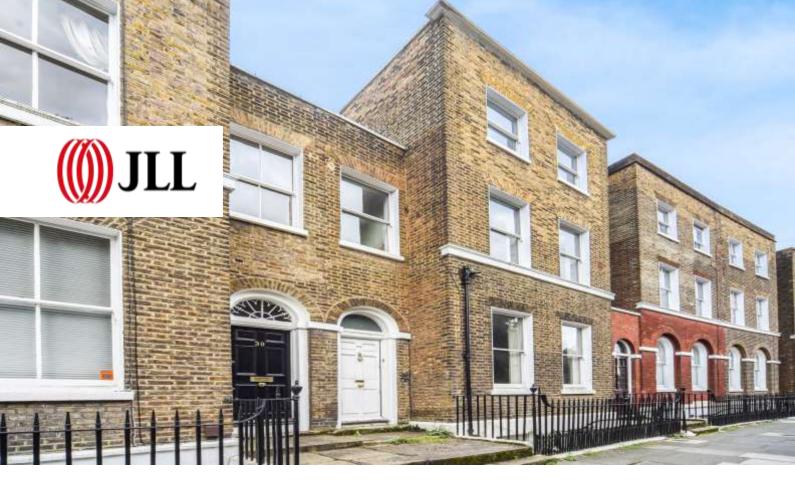

GLOUCESTER CIRCUS, GREENWICH SE10

Representing a fantastic opportunity to acquire this magnificent and substantial 5 storey Grade 2 listed residence which is located within this Prime West Greenwich leafy crescent.

Positioned just yards from the Royal Park and needing complete refurbishment this property will allow a discerning purchaser a blank canvas to really make this dream property their own. Offered with no onward chain and with a Sunny South facing rear aspect with a private lawned garden we strongly urge an early appointment to inspect.

Gloucester Circus has long been regarded as SE10's most prestigious addresses and it's easy to understand why when you wonder around the surrounding street and see what the locals know,

- 6 Bedrooms
- 2 Bathrooms + WC
- 3 Reception Rooms
- Arranged over 5 floors
- Close to Royal Greenwich Park
- Sunny south-facing garden
- Prime West Greenwich location
- No onward chain
- EPC: E