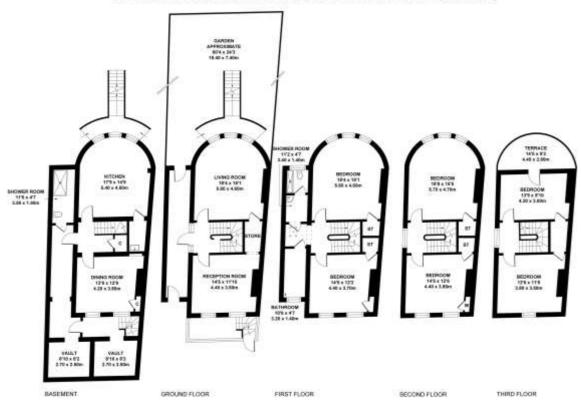

The versatile layout is principally spread out over five floors with split levels between you will have light filled rooms and hallways which add to the properties overall appeal. The property spans some 3,281 Sq Ft and currently offers 6 bedrooms and three reception rooms along with the kitchen space and two bathrooms.

## **GROSSINTERNAL AREA**

3,281 sq ft (305 sq m)

## GLOUCESTER CIRCUS APPROXIMATE GROSS INTERNAL FLOOR AREA 3281 SQ.FT (305 SQ.M)

This floor plan has been defined by the RICS Code of Measurement. This floor plan and all others are for approximate representative purposes only and upon usage is agreed to as such by the client.