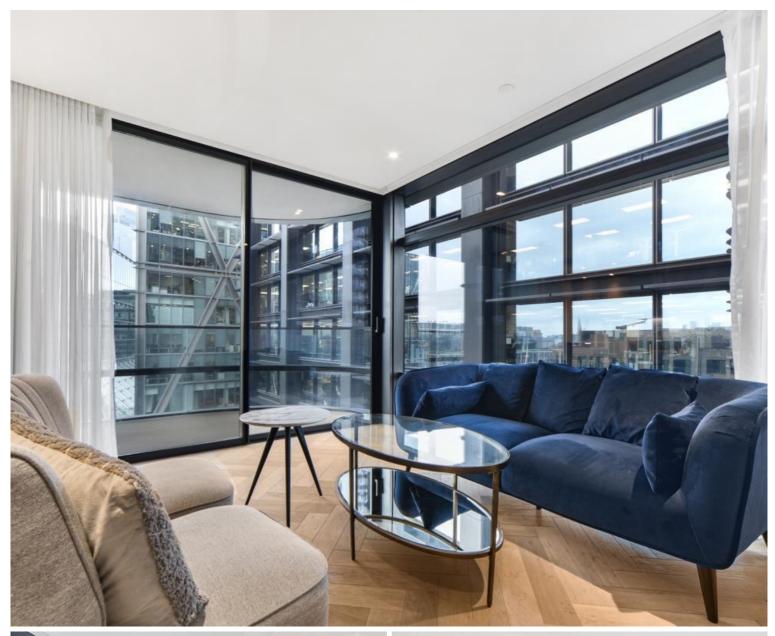

## Description

A brand new 2 bedroom in the iconic Principal Tower, EC2.

Offered fully furnished, this stunning 2 bedroom apartment is situated on the 12th floor and has South Western views towards the City skyline. The property comprises a spacious open plan reception with fully fitted kitchen, two double bedrooms with fitted wardrobes, two luxury Porcelain bathrooms with under floor heating, large balcony, comfort cooling and heating and oak herringbone flooring.

Principal Tower is in an idyllic location, a short walk to Liverpool Street Station (0.3 miles) as well as Shoreditch High Street Station (0.3 miles). The development boasts excellent amenities including a pool with Jacuzzi, spa, gymnasium, residents' lounge/bar, private cinema room and 24 hour concierge.

- 2 Bedrooms
- 2 Bathrooms
- Large balcony
- Open-plan reception
- 24 hour concierge
- 0.3 miles from Liverpool Station
- Approx. 876 sq ft (81.4 sq m)
- Furnished
- EPC: B