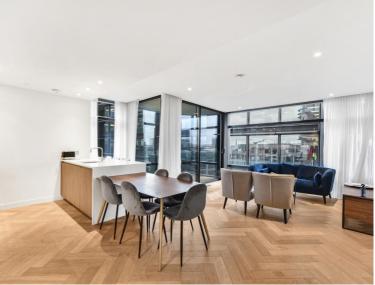

## Description

A brand new 2 bedroom in the iconic Principal Tower, EC2.

Offered fully furnished, this stunning 2 bedroom apartment is situated on the 12th floor and has South Western views towards the City skyline. The property comprises a spacious open plan reception with fully fitted kitchen, two double bedrooms with fitted wardrobes, two luxury Porcelain bathrooms with under floor heating, large balcony, comfort cooling and heating and oak herringbone flooring.