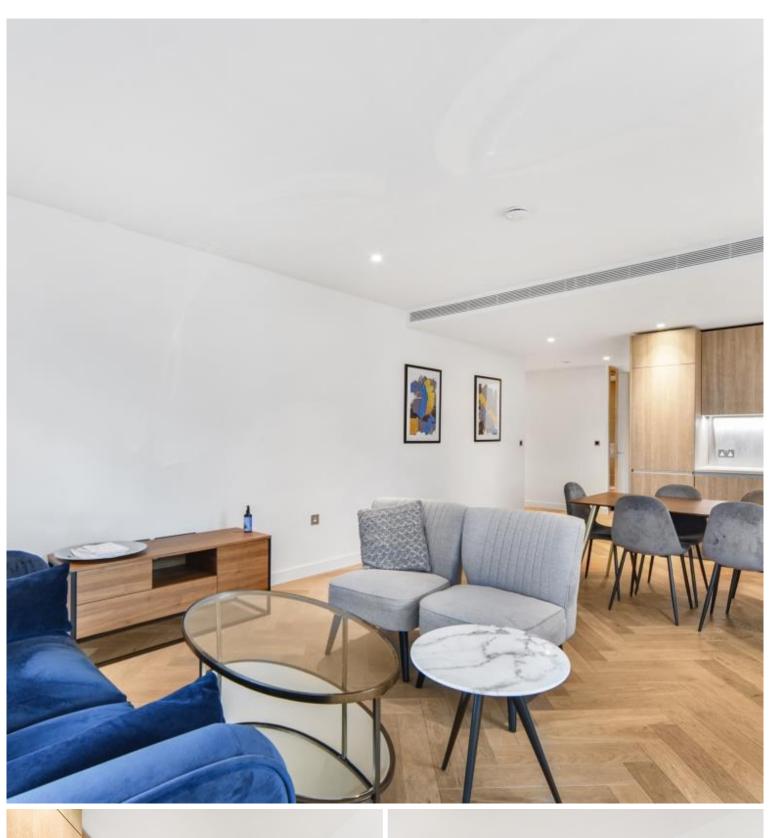

## Description

A brand new 2 bedroom in the iconic Principal Tower, EC2.

Offered fully furnished, this stunning 2 bedroom apartment is situated on the 12th floor and has South Western views towards the City skyline. The property comprises a spacious open plan reception with fully fitted kitchen, two double bedrooms with fitted wardrobes, two luxury Porcelain bathrooms with under floor heating, large balcony, comfort cooling and heating and oak herringbone flooring.

- 2 Bedrooms
- 2 Bathrooms
- Large balcony
- Open-plan reception
- 24 hour concierge
- 0.3 miles from Liverpool Station
- Approx. 876 sq ft (81.4 sq m)
- Furnished
- EPC: B