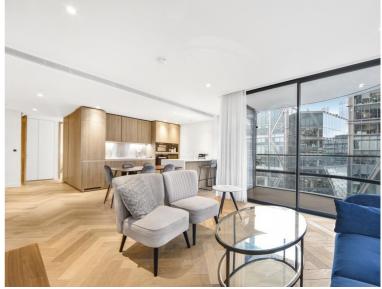

## Description

A brand new 2 bedroom in the iconic Principal Tower, EC2.

Offered fully furnished, this stunning 2 bedroom apartment is situated on the 12th floor and has South Western views towards the City skyline. The property comprises a spacious open plan reception with fully fitted kitchen, two double bedrooms with fitted wardrobes, two luxury Porcelain bathrooms with under floor heating, large balcony, comfort cooling and heating and oak herringbone flooring.

- 2 Bedrooms
- 2 Bathrooms
- Large balcony
- Open-plan reception
- 24 hour concierge
- 0.3 miles from Liverpool Station
- Approx. 876 sq ft (81.4 sq m)
- Furnished
- EPC: B