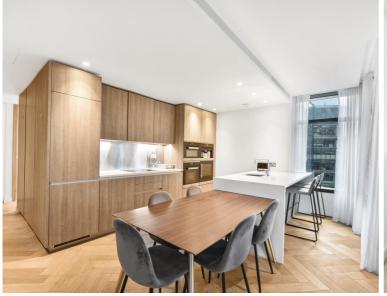

## Description

A brand new 2 bedroom in the iconic Principal Tower, EC2.

Offered fully furnished, this stunning 2 bedroom apartment is situated on the 12th floor and has South Western views towards the City skyline. The property comprises a spacious open plan reception with fully fitted kitchen, two double bedrooms with fitted wardrobes, two luxury Porcelain bathrooms with under floor heating, large balcony, comfort cooling and heating and oak herringbone flooring.