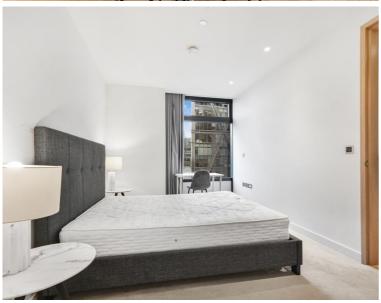

## Description

A brand new 2 bedroom in the iconic Principal Tower, EC2.

Offered fully furnished, this stunning 2 bedroom apartment is situated on the 12th floor and has South Western views towards the City skyline. The property comprises a spacious open plan reception with fully fitted kitchen, two double bedrooms with fitted wardrobes, two luxury Porcelain bathrooms with under floor heating, large balcony, comfort cooling and heating and oak herringbone flooring.

- 2 Bedrooms
- 2 Bathrooms
- Large balcony
- Open-plan reception
- 24 hour concierge
- 0.3 miles from Liverpool Station
- Approx. 876 sq ft (81.4 sq m)
- Furnished
- EPC: B