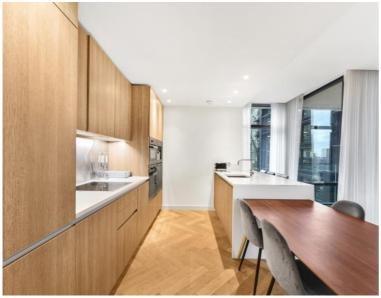

## Description

A brand new 2 bedroom in the iconic Principal Tower, EC2.

Offered fully furnished, this stunning 2 bedroom apartment is situated on the 12th floor and has South Western views towards the City skyline. The property comprises a spacious open plan reception with fully fitted kitchen, two double bedrooms with fitted wardrobes, two luxury Porcelain bathrooms with under floor heating, large balcony, comfort cooling and heating and oak herringbone flooring.