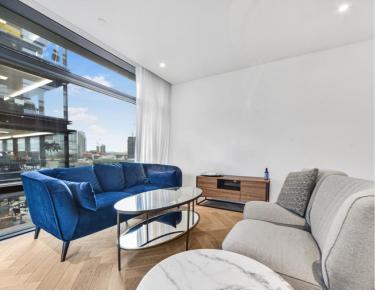

## Description

A brand new 2 bedroom in the iconic Principal Tower, EC2.

Offered fully furnished, this stunning 2 bedroom apartment is situated on the 12th floor and has South Western views towards the City skyline. The property comprises a spacious open plan reception with fully fitted kitchen, two double bedrooms with fitted wardrobes, two luxury Porcelain bathrooms with under floor heating, large balcony, comfort cooling and heating and oak herringbone flooring.

- 2 Bedrooms
- 2 Bathrooms
- Large balcony
- Open-plan reception
- 24 hour concierge
- 0.3 miles from Liverpool Station
- Approx. 876 sq ft (81.4 sq m)
- Furnished
- EPC: B