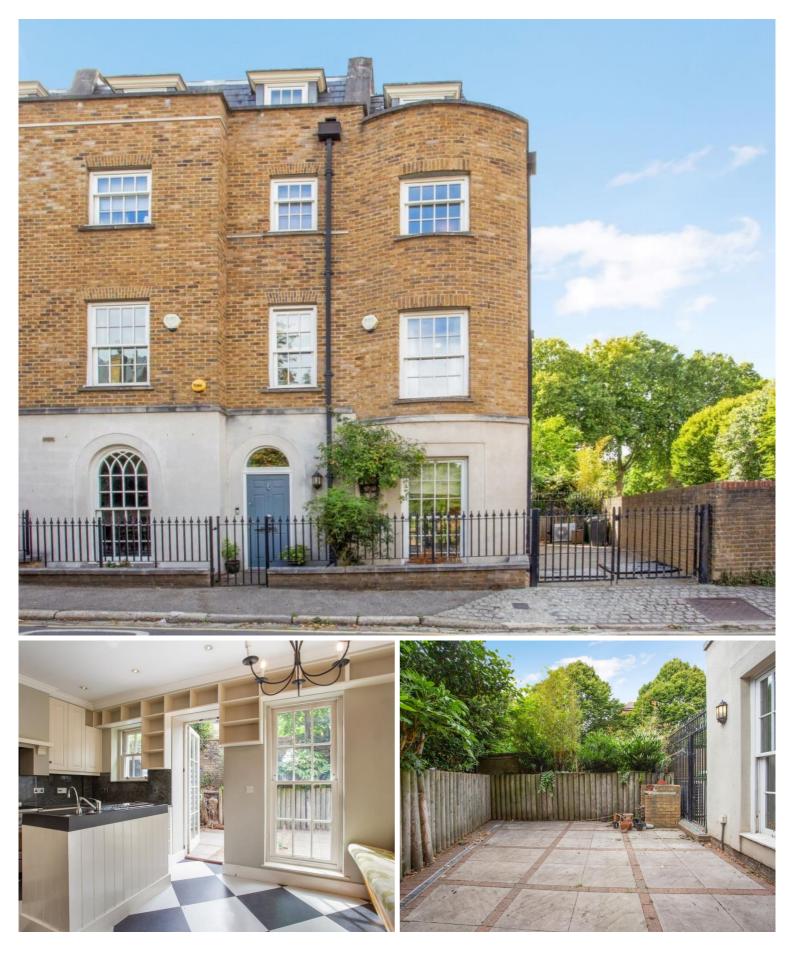

## Feathers Place, London SE10

Guide price £1,450,000 Freehold

## **Description**

A spacious family home presented in excellent condition throughout with four bedrooms, well located for Greenwich Park, Greenwich and Cutty Sark DLR stations and Greenwich mainline station. This superb family home isfinished to a high standard and briefly comprises, large entrance hallway with ample storage, kitchen dining room with a range of appliances and access out to the private patio garden, cloakroom and bedroom/study. To the first floor is large reception room, further storage and a good size double bedroom. On the second floor are two fabulous bedrooms, one having an en suite bathroom and a further double bedroom and bathroom on the top floor. Additional benefits are a driveway offering off road parking

- 4 Bedrooms
- - 3 Bathrooms
- Off road parking
- Greenwich park location
- Greenwich/Cutty Sark DLR
- - Approx 1681 sq ft (156.2 sq m)
- - No onwards Chain
- - EPC: C