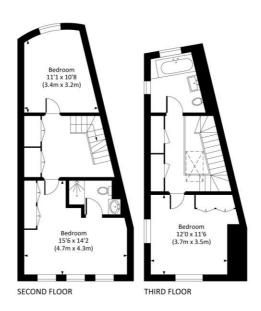

## **Description**

A spacious family home presented in excellent condition throughout with four bedrooms, well located for Greenwich Park, Greenwich and Cutty Sark DLR stations and Greenwich mainline station. This superb family home isfinished to a high standard and briefly comprises, large entrance hallway with ample storage, kitchen dining room with a range of appliances and access out to the private patio garden, cloakroom and bedroom/study. To the first floor is large reception room, further storage and a good size double bedroom. On the second floor are two fabulous bedrooms, one having an en suite bathroom and a further double bedroom and bathroom on the top floor. Additional benefits are a driveway offering off road parking

- 4 Bedrooms
- - 3 Bathrooms
- Off road parking
- Greenwich park location
- Greenwich/Cutty Sark DLR
- - Approx 1681 sq ft (156.2 sq m)
- - No onwards Chain
- - EPC: C

## Floorplan

1,714 sq ft | 159 sq m

## **GREENWICH, SE10**

Approx. gross internal area 1714 Sq Ft. / 159.3 Sq M.

All measurements have been made in accordance with RICS code of Measuring Practice which are approximate only and only for illustrative purposes. For the avoidance of doubt, Dowling Jones Design shall not be liable for any reliance on these measurements. © 2022 www.dowlingjones.com 020 7610 9933