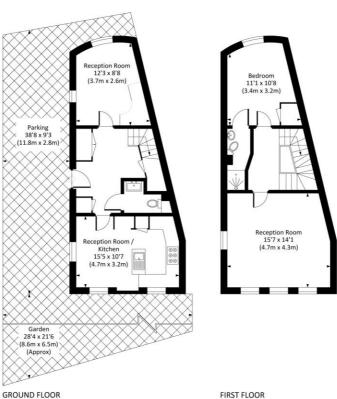

## **Description**

A spacious family home presented in excellent condition throughout with four bedrooms, well located for Greenwich Park, Greenwich and Cutty Sark DLR stations and Greenwich mainline station. This superb family home isfinished to a high standard and briefly comprises, large entrance hallway with ample storage, kitchen dining room with a range of appliances and access out to the private patio garden, cloakroom and bedroom/study. To the first floor is large reception room, further storage and a good size double bedroom. On the second floor are two fabulous bedrooms, one having an en suite bathroom and a further double bedroom and bathroom on the top floor. Additional benefits are a driveway offering off road parking

- 4 Bedrooms
- - 3 Bathrooms
- Off road parking
- Greenwich park location
- Greenwich/Cutty Sark DLR
- - Approx 1681 sq ft (156.2 sq m)
- - No onwards Chain
- - EPC: C

## Floorplan

1,714 sq ft | 159 sq m

## **GREENWICH, SE10**

Approx. gross internal area 1714 Sq Ft. / 159.3 Sq M.

All measurements have been made in accordance with RICS code of Measuring Practice which are approximate only and only for illustrative purposes. For the avoidance of doubt, Dowling Jones Design shall not be liable for any reliance on these measurements. © 2022 www.dowlingjones.com 020 7610 9933