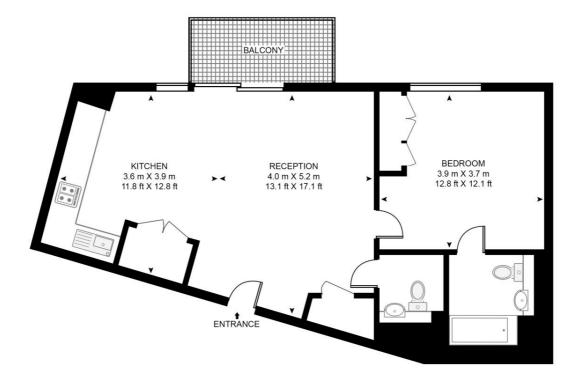

## GEORGETTE APARTMENTS, SILK DISTRICT

APPROXIMATE GROSS INTERNAL FLOOR AREA 624 SQ.FT (58 SQ.M)

## SEVENTH FLOOR

This floor plan has been defined by the RICS Code of Measurement. This floor plan and all others are for approximate representative purposes only and upon usage is agreed to as such by the client. WWW: hdvirtualart.com | TEL: 0203.974.1567 | EMAIL: info@hdvirtualart.com