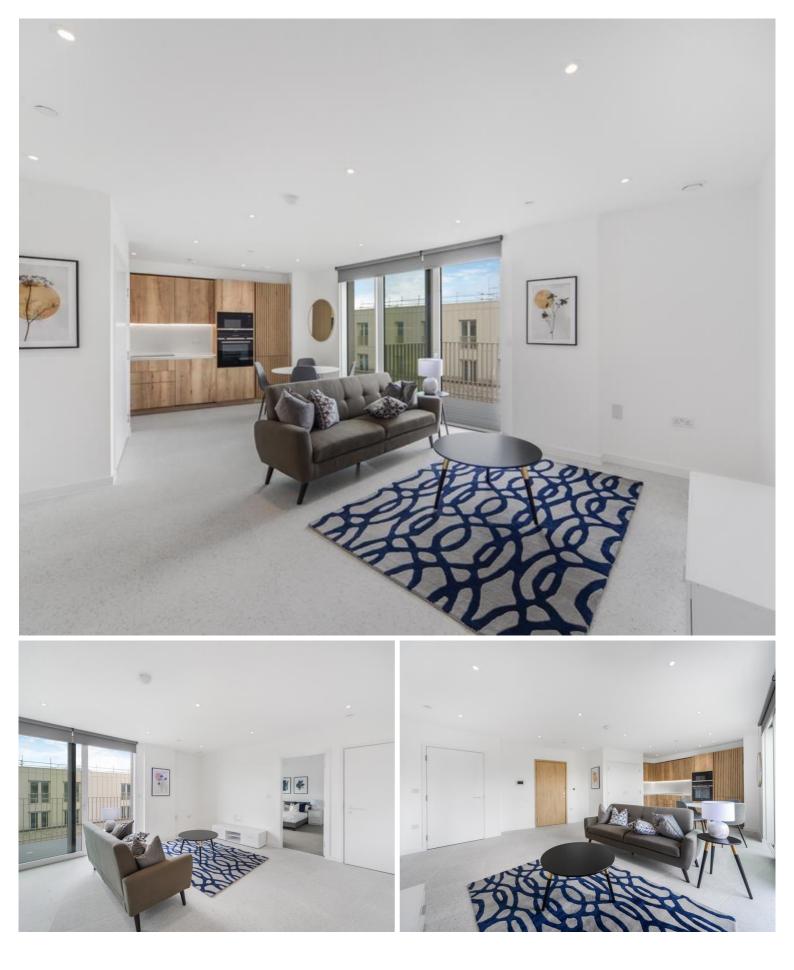

## Description

A fully furnished, seventh floor 1 bedroom apartment in the sought after Georgette Apartments, Silk District, E1, well connect for the City of London.

This courtyard facing apartment is situated on the 7th floor and offered furnished. The property boasts open plan living / dining area, large balcony, double bedroom with large fitted wardrobes, luxury bathroom, fully fitted kitchen with Oak effect finish, tiled flooring and excellent storage space.

The Silk District is a development from Mount Anvil and offers residents fantastic amenities which include 24 hour concierge, on site gym, cinema room, rooftop gardens and resident's lounge. The development is within easy reach of the City of London and in the heart of the Whitechapel regeneration area, approximately 0.3 miles from Whitechapel Underground / Crossrail station.

| • | - | 1 Bedroom |
|---|---|-----------|
|---|---|-----------|

- 1 Bathroom
- 7th Floor
- Balcony
- On-site amenities including cinema, gym and resident's lounge
- 24 hour concierge
- 0.3 miles from Whitechapel Station
- Approx. 624 sq ft (58.0 sq m)
- Furnished
- EPC: B