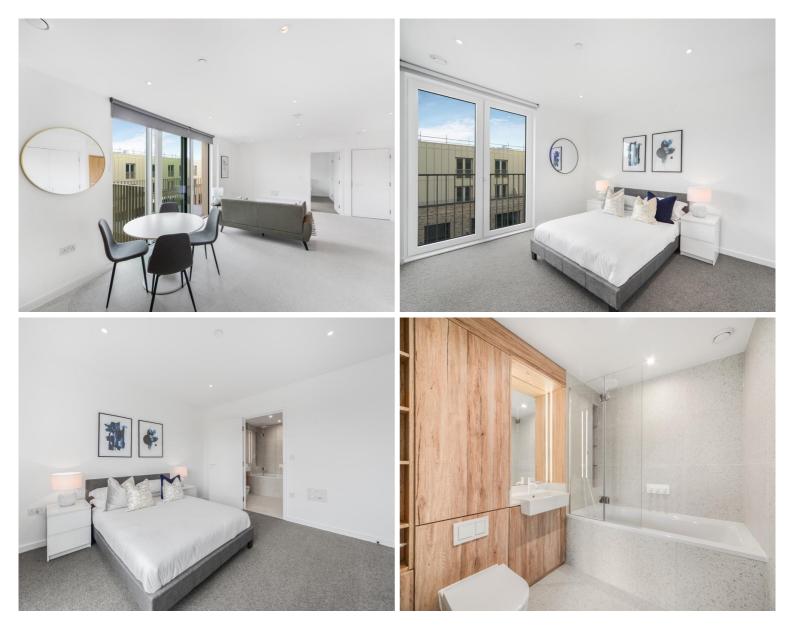

## Description

A fully furnished, seventh floor 1 bedroom apartment in the sought after Georgette Apartments, Silk District, E1, well connect for the City of London.

This courtyard facing apartment is situated on the 7th floor and offered furnished. The property boasts open plan living / dining area, large balcony, double bedroom with large fitted wardrobes, luxury bathroom, fully fitted kitchen with Oak effect finish, tiled flooring and excellent storage space.

| • | - | 1 Bedroom |
|---|---|-----------|
|---|---|-----------|

- 1 Bathroom
- 7th Floor
- Balcony
- On-site amenities including cinema, gym and resident's lounge
- 24 hour concierge
- 0.3 miles from Whitechapel Station
- Approx. 624 sq ft (58.0 sq m)
- Furnished
- EPC: B