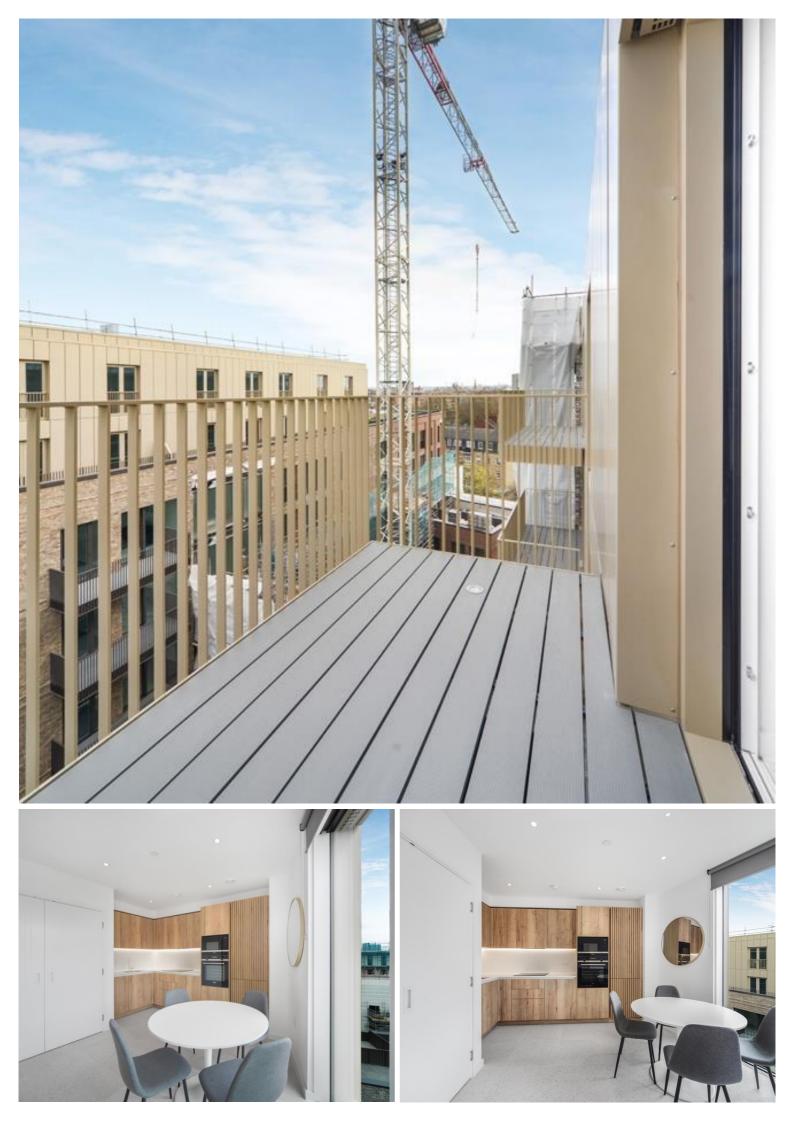

## Description

A fully furnished, seventh floor 1 bedroom apartment in the sought after Georgette Apartments, Silk District, E1, well connect for the City of London.

This courtyard facing apartment is situated on the 7th floor and offered furnished. The property boasts open plan living / dining area, large balcony, double bedroom with large fitted wardrobes, luxury bathroom, fully fitted kitchen with Oak effect finish, tiled flooring and excellent storage space.

| • | - | 1 Bedroom |
|---|---|-----------|
|---|---|-----------|

- 1 Bathroom
- 7th Floor
- Balcony
- On-site amenities including cinema, gym and resident's lounge
- 24 hour concierge
- 0.3 miles from Whitechapel Station
- Approx. 624 sq ft (58.0 sq m)
- Furnished
- EPC: B