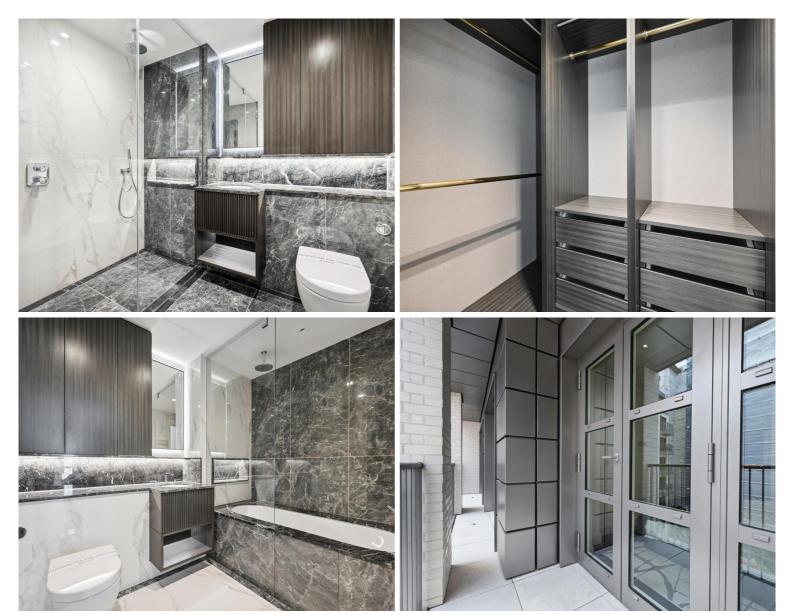

## **Description**

This two-bedroom apartment has been finished to the highest of specifications with a spacious and open plan living space featuring a balcony and a luxury Kitchen with integrated Küppersbusch appliances, a principal bedroom with built in wardrobes and elegant bathroom suite with rainfall shower. A second double bedroom, a family bathroom and a separate laundry room. The apartment further benefits from engineered timber flooring, comfort cooling and underfloor heating throughout.