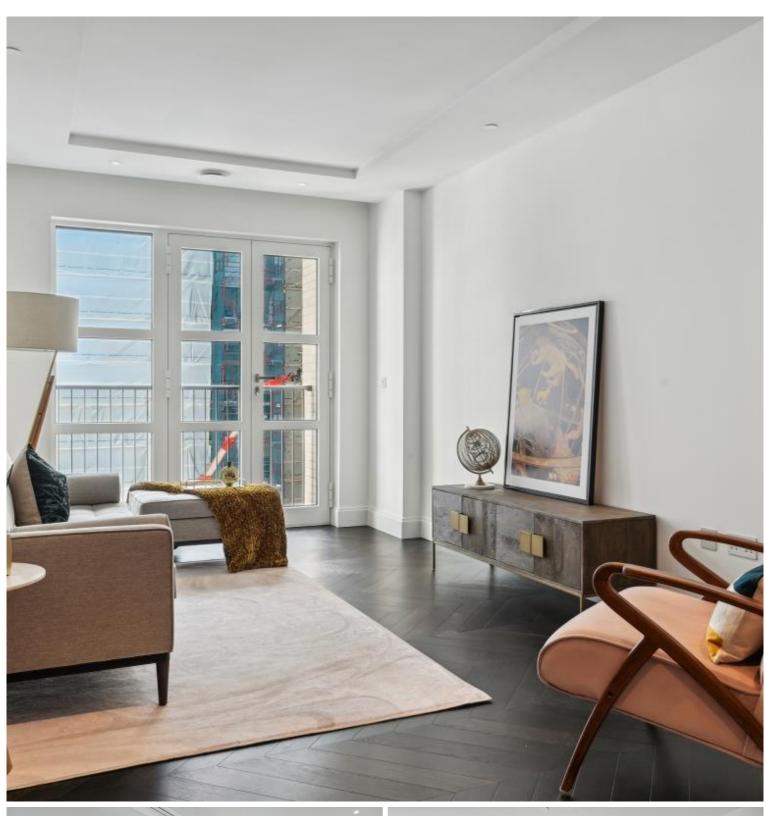

## **Description**

This two-bedroom apartment has been finished to the highest of specifications with a spacious and open plan living space featuring a balcony and a luxury Kitchen with integrated Küppersbusch appliances, a principal bedroom with built in wardrobes and elegant bathroom suite with rainfall shower. A second double bedroom, a family bathroom and a separate laundry room. The apartment further benefits from engineered timber flooring, comfort cooling and underfloor heating throughout.