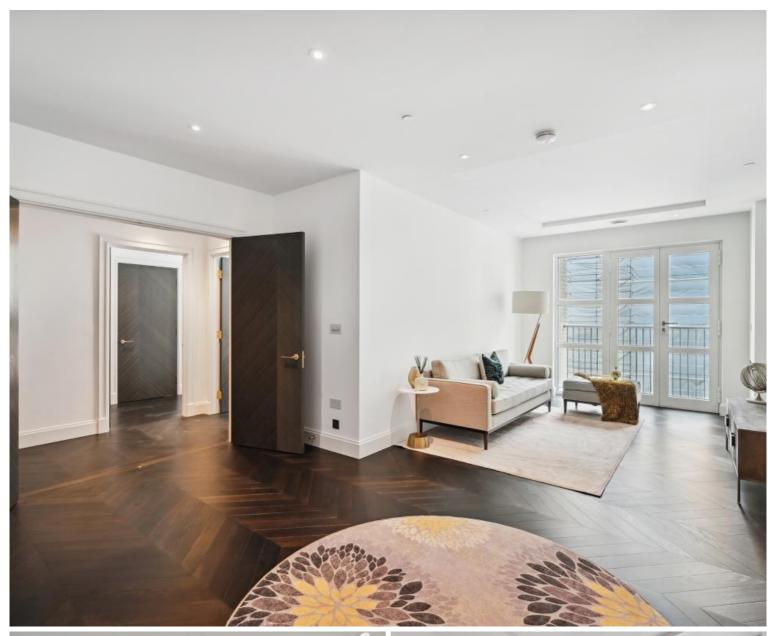

## **Description**

This two-bedroom apartment has been finished to the highest of specifications with a spacious and open plan living space featuring a balcony and a luxury Kitchen with integrated Küppersbusch appliances, a principal bedroom with built in wardrobes and elegant bathroom suite with rainfall shower. A second double bedroom, a family bathroom and a separate laundry room. The apartment further benefits from engineered timber flooring, comfort cooling and underfloor heating throughout.