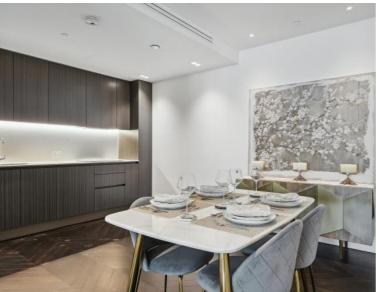

## **Description**

This two-bedroom apartment has been finished to the highest of specifications with a spacious and open plan living space featuring a balcony and a luxury Kitchen with integrated Küppersbusch appliances, a principal bedroom with built in wardrobes and elegant bathroom suite with rainfall shower. A second double bedroom, a family bathroom and a separate laundry room. The apartment further benefits from engineered timber flooring, comfort cooling and underfloor heating throughout.