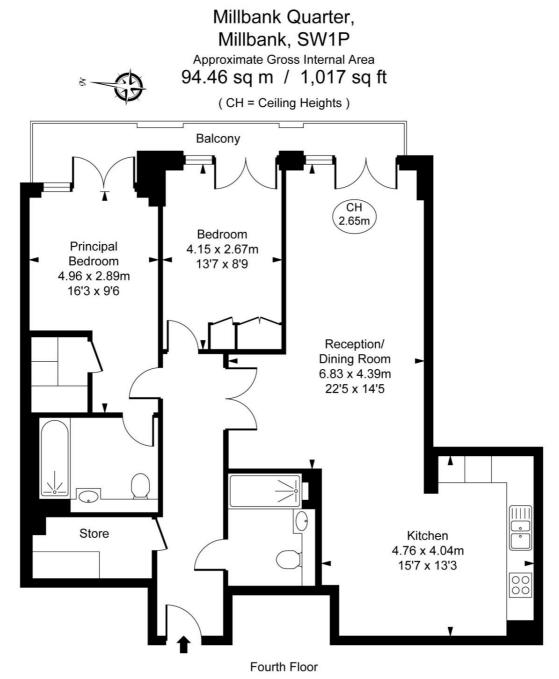

## Floorplan

1,012 sq ft | 94 sq m

This plan is not to scale. It is for guidance and not for valuation purposes.

All measurements and areas are approximate only, and have been prepared in accordance with the current edition of the RICS Code of Measuring Practice.