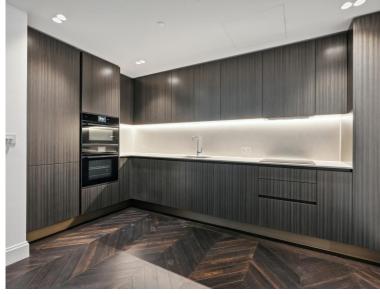

## **Description**

This two-bedroom apartment has been finished to the highest of specifications with a spacious and open plan living space featuring a balcony and a luxury Kitchen with integrated Küppersbusch appliances, a principal bedroom with built in wardrobes and elegant bathroom suite with rainfall shower. A second double bedroom, a family bathroom and a separate laundry room. The apartment further benefits from engineered timber flooring, comfort cooling and underfloor heating throughout.