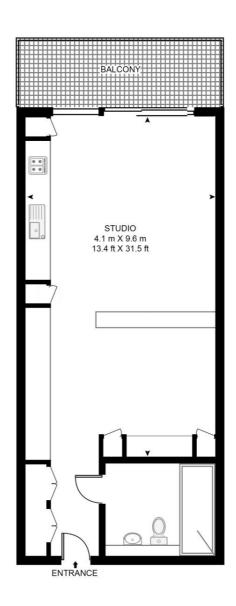

- Studio
- 1 Bathroom
- 25th Floor
- Balcony
- 24 hour concierge

- On-site leisure facilities including gym, swimming pool and resident's club

- 0.1 miles from Moorgate Station
- Approx. 426 sq ft (39. 6 sq m)
- Furnished
- EPC: C

## THE HERON, MOOR LANE

APPROXIMATE GROSS INTERNAL FLOOR AREA 426 SQ.FT (39.6 SQ.M)

## TWENTY FIFTH FLOOR

This floor plan has been defined by the RICS Code of Measurement. This floor plan and all others are for approximate representative purposes only and upon usage is agreed to as such by the client. WWW: hdvirtualart.com | TEL: 0203.974.1567 | EMAIL: info@hdvirtualart.com