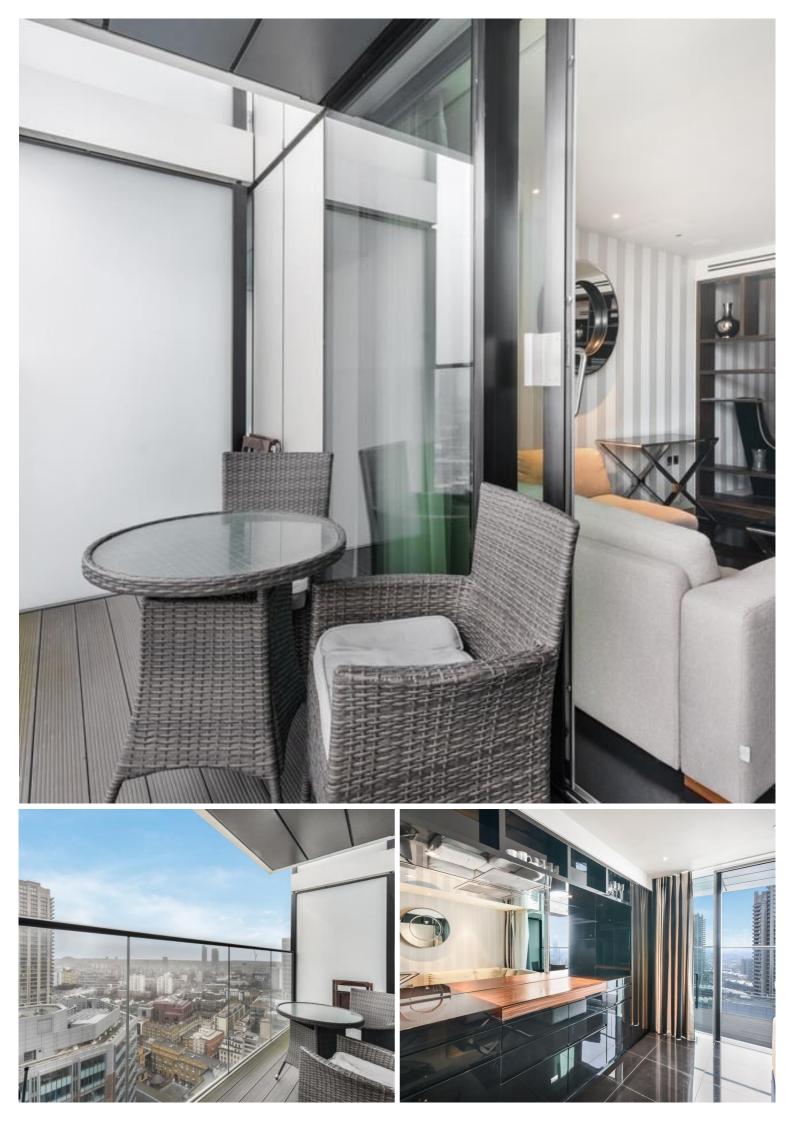

## Description

A luxury Galley Suite in the popular Heron development.

This luxury apartment offers a good sized reception area with a balcony and stunning views of West London towards the London Eye and St. Pauls; partitioned sleeping area with a desk/working space, open plan fully fitted kitchen, dark porcelain flooring throughout and luxury shower room. The property has a high specification with comfort cooling, iPod docking system, ceiling speakers and central control panel.

- Studio
- 1 Bathroom
- 25th Floor
- Balcony
- 24 hour concierge

- On-site leisure facilities including gym, swimming pool and resident's club

- 0.1 miles from Moorgate Station
- Approx. 426 sq ft (39. 6 sq m)
- Furnished
- EPC: C