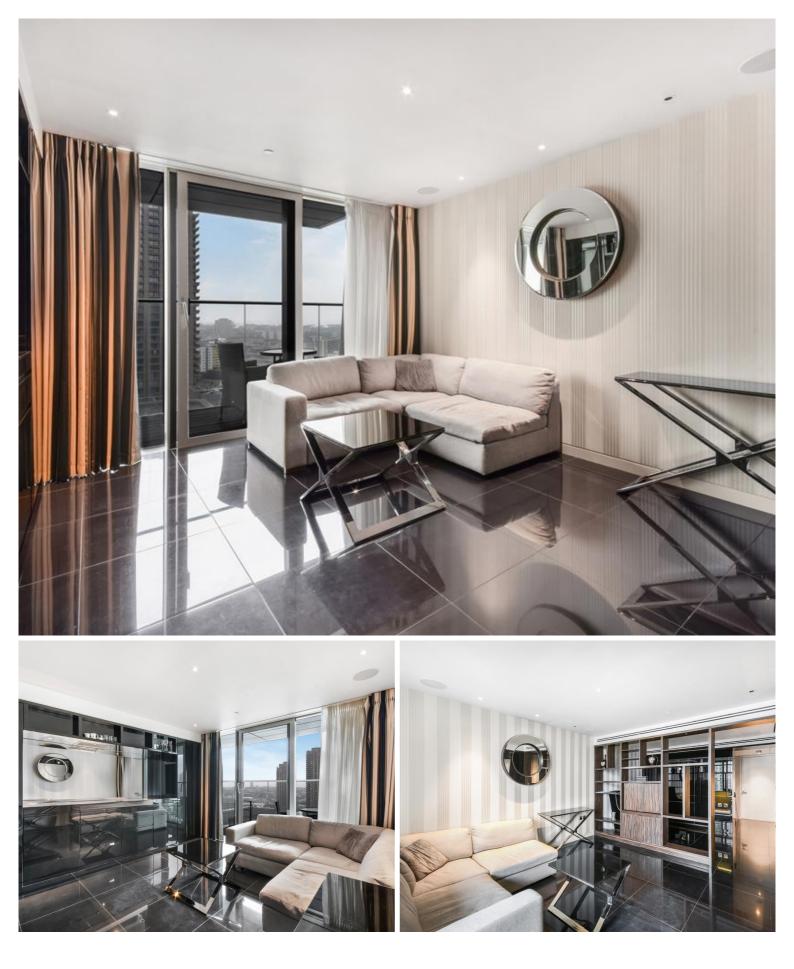

## Description

A luxury Galley Suite in the popular Heron development.

This luxury apartment offers a good sized reception area with a balcony and stunning views of West London towards the London Eye and St. Pauls; partitioned sleeping area with a desk/working space, open plan fully fitted kitchen, dark porcelain flooring throughout and luxury shower room. The property has a high specification with comfort cooling, iPod docking system, ceiling speakers and central control panel.

The development is located in the heart of the City of London and is within easy reach of stations such as Bank (0.5 miles) and Moorgate (0.2 miles). The Heron benefits from an on-site gym, exclusive resident's club, 24 hour security and concierge. Offered fully furnished.

- Studio
- 1 Bathroom
- 25th Floor
- Balcony
- 24 hour concierge

- On-site leisure facilities including gym, swimming pool and resident's club

- 0.1 miles from Moorgate Station
- Approx. 426 sq ft (39. 6 sq m)
- Furnished
- EPC: C