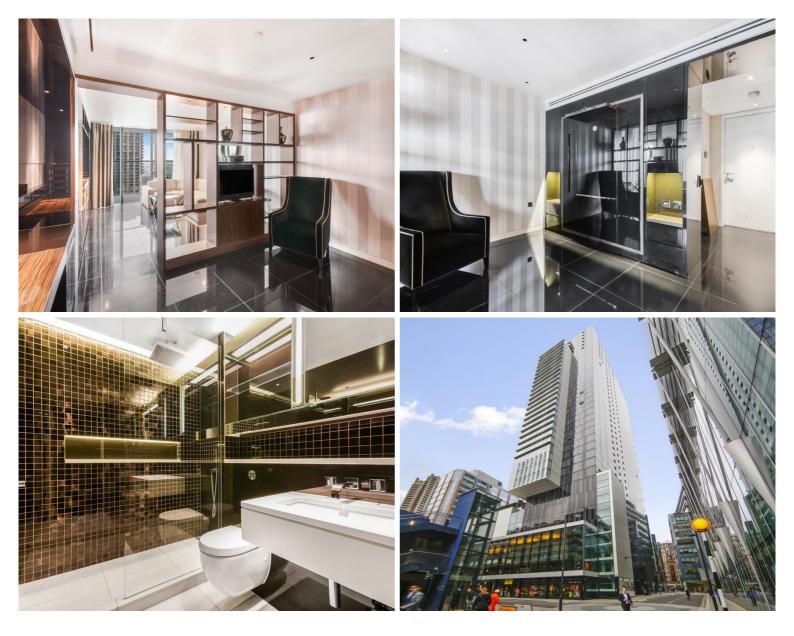

## Description

A luxury Galley Suite in the popular Heron development.

This luxury apartment offers a good sized reception area with a balcony and stunning views of West London towards the London Eye and St. Pauls; partitioned sleeping area with a desk/working space, open plan fully fitted kitchen, dark porcelain flooring throughout and luxury shower room. The property has a high specification with comfort cooling, iPod docking system, ceiling speakers and central control panel.

The development is located in the heart of the City of London and is within easy reach of stations such as Bank (0.5 miles) and Moorgate (0.2 miles). The Heron benefits from an on-site gym, exclusive resident's club, 24 hour security and concierge. Offered fully furnished.