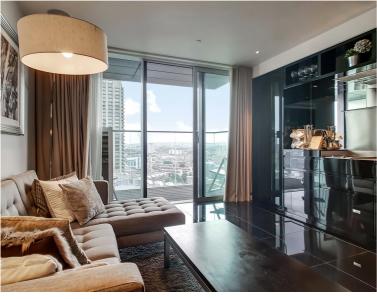

## **Description**

A stunning West facing Galley suite in the luxurious Heron development.

This luxury apartment offers a well sized reception area with West facing balcony, partitioned sleeping area with a desk / working space, open plan kitchen with Miele appliances, dark Porcelain flooring throughout and luxury shower room. The property has a high specification with comfort cooling and central control panel. Offered fully furnished, and well designed to utilise all available space and maximise storage.

• - 1 Bathroom

• - Balcony

• - 24th Floor

24 hour concierge

On-site leisure facilities

0.2 miles from Moorgate Station

• - Approx. 416 sq ft (38.7 sq m)

Furnished