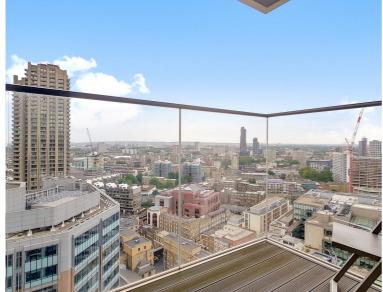

## **Description**

A stunning West facing Galley suite in the luxurious Heron development.

This luxury apartment offers a well sized reception area with West facing balcony, partitioned sleeping area with a desk / working space, open plan kitchen with Miele appliances, dark Porcelain flooring throughout and luxury shower room. The property has a high specification with comfort cooling and central control panel. Offered fully furnished, and well designed to utilise all available space and maximise storage.

• - 1 Bathroom

• - Balcony

• - 24th Floor

24 hour concierge

On-site leisure facilities

0.2 miles from Moorgate Station

• - Approx. 416 sq ft (38.7 sq m)

Furnished