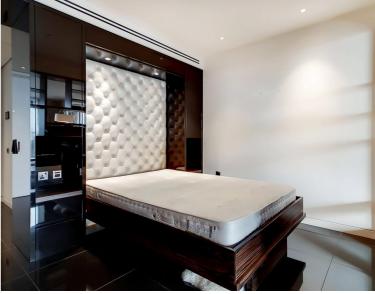

## **Description**

A stunning West facing Galley suite in the luxurious Heron development.

This luxury apartment offers a well sized reception area with West facing balcony, partitioned sleeping area with a desk / working space, open plan kitchen with Miele appliances, dark Porcelain flooring throughout and luxury shower room. The property has a high specification with comfort cooling and central control panel. Offered fully furnished, and well designed to utilise all available space and maximise storage.