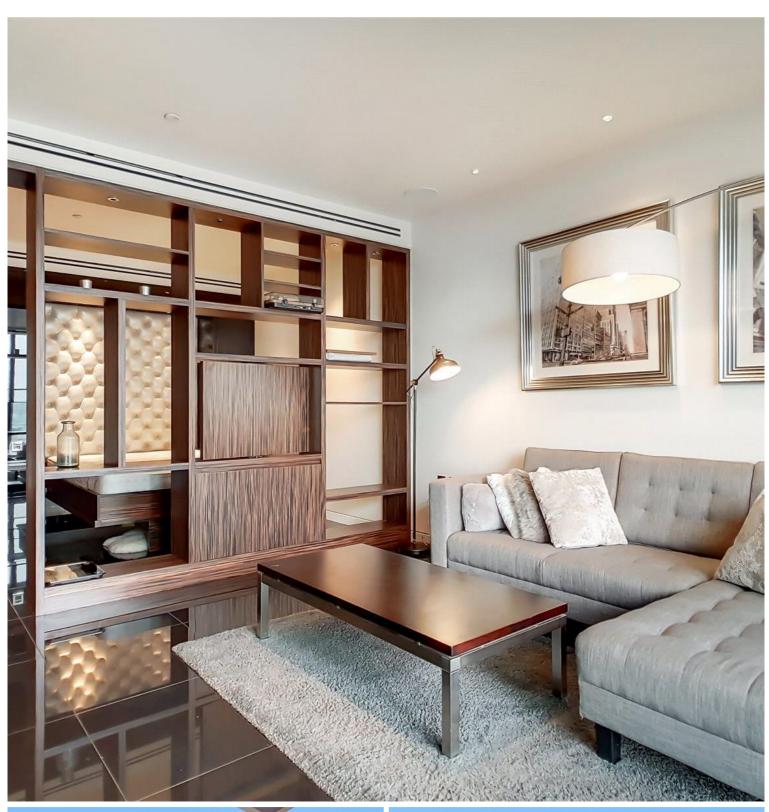

## **Description**

A stunning West facing Galley suite in the luxurious Heron development.

This luxury apartment offers a well sized reception area with West facing balcony, partitioned sleeping area with a desk / working space, open plan kitchen with Miele appliances, dark Porcelain flooring throughout and luxury shower room. The property has a high specification with comfort cooling and central control panel. Offered fully furnished, and well designed to utilise all available space and maximise storage.