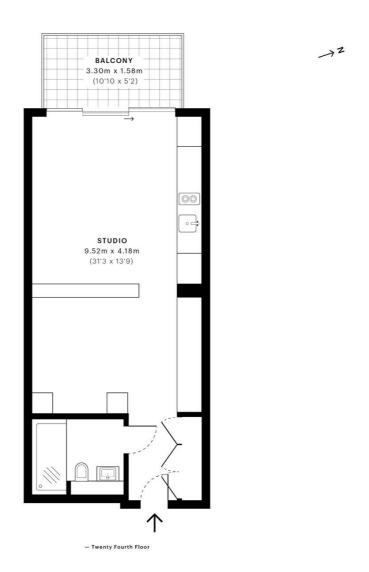

## Floorplan

416 sq ft | 39 sq m

Moor Lane, EC2Y

26/07/2019

10,291,543

GROSS INTERNAL AREA 38.7 Sqm / 416.7 Sqft

GROSS INTERNAL AREA
The footprint of the proper
38.7 Sqm / 416.7 Sqft

NET AREA (INTERNAL)
Excludes wells and external feat
37.9 Sqm / 407.5 Sqft

EXTERNAL STRUCTURAL FEATUR
Balconies, terraces, verandas etc.

5.2 Sqm / 56.1 Sqft

RESTRICTED HEAD HEIGHT Limited use area under 1.5m O.O Sqm / O.O Sqft

mspec Rics

Spec floor plans are produced in accordance with the Royal Institution of Chartered Surveyors' Property Measurement Standards. Plots and gardens are illustrative only and are excluded from all area calculations. Due to rounding, numbers may not add up precisely.

IPMS 38 RESIDENTIAL 43.9 Sqm / 472.8 Sqft IPMS 3C RESIDENTIAL 43.1 Sqm / 463.6 Sqft

SPEC ID 5d39da7aed67040a41a6adc0

City

25 Walbrook The Walbrook Building, London EC4N 8AF +4420 7337 4000