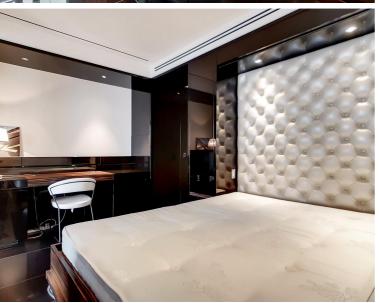

## **Description**

A stunning West facing Galley suite in the luxurious Heron development.

This luxury apartment offers a well sized reception area with West facing balcony, partitioned sleeping area with a desk / working space, open plan kitchen with Miele appliances, dark Porcelain flooring throughout and luxury shower room. The property has a high specification with comfort cooling and central control panel. Offered fully furnished, and well designed to utilise all available space and maximise storage.

• - 1 Bathroom

• - Balcony

• - 24th Floor

24 hour concierge

On-site leisure facilities

0.2 miles from Moorgate Station

• - Approx. 416 sq ft (38.7 sq m)

Furnished