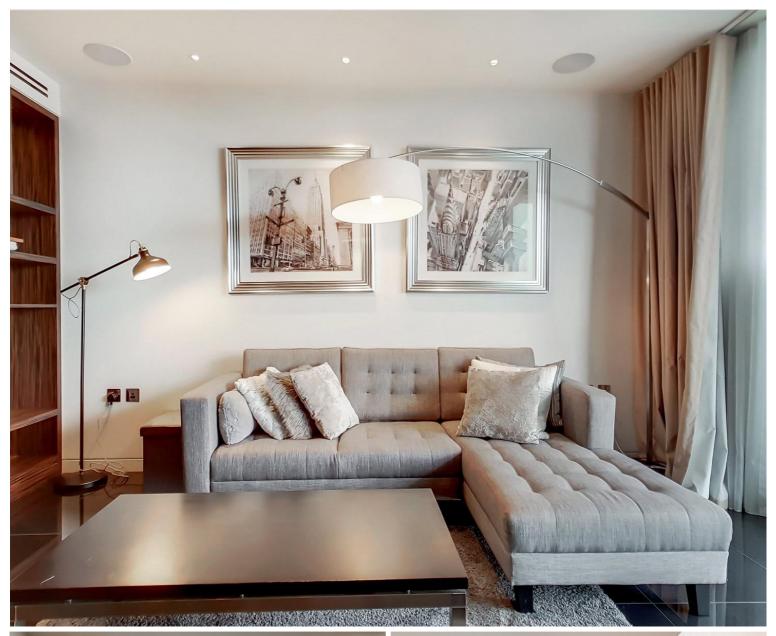

## **Description**

A stunning West facing Galley suite in the luxurious Heron development.

This luxury apartment offers a well sized reception area with West facing balcony, partitioned sleeping area with a desk / working space, open plan kitchen with Miele appliances, dark Porcelain flooring throughout and luxury shower room. The property has a high specification with comfort cooling and central control panel. Offered fully furnished, and well designed to utilise all available space and maximise storage.

• - 1 Bathroom

• - Balcony

• - 24th Floor

24 hour concierge

On-site leisure facilities

0.2 miles from Moorgate Station

• - Approx. 416 sq ft (38.7 sq m)

Furnished