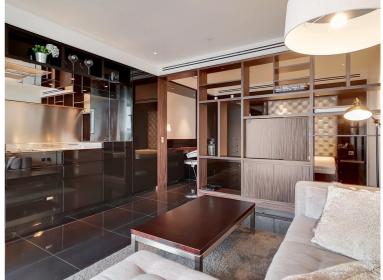

## **Description**

A stunning West facing Galley suite in the luxurious Heron development.

This luxury apartment offers a well sized reception area with West facing balcony, partitioned sleeping area with a desk / working space, open plan kitchen with Miele appliances, dark Porcelain flooring throughout and luxury shower room. The property has a high specification with comfort cooling and central control panel. Offered fully furnished, and well designed to utilise all available space and maximise storage.