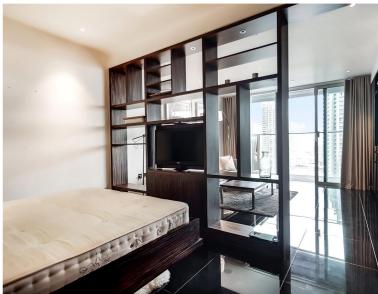

## **Description**

A stunning West facing Galley suite in the luxurious Heron development.

This luxury apartment offers a well sized reception area with West facing balcony, partitioned sleeping area with a desk / working space, open plan kitchen with Miele appliances, dark Porcelain flooring throughout and luxury shower room. The property has a high specification with comfort cooling and central control panel. Offered fully furnished, and well designed to utilise all available space and maximise storage.

• - 1 Bathroom

• - Balcony

• - 24th Floor

24 hour concierge

On-site leisure facilities

0.2 miles from Moorgate Station

• - Approx. 416 sq ft (38.7 sq m)

Furnished