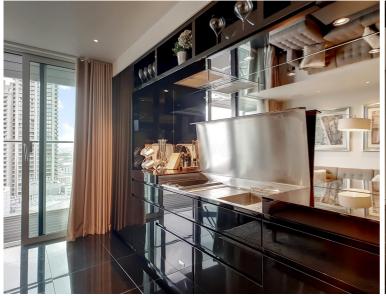

## **Description**

A stunning West facing Galley suite in the luxurious Heron development.

This luxury apartment offers a well sized reception area with West facing balcony, partitioned sleeping area with a desk / working space, open plan kitchen with Miele appliances, dark Porcelain flooring throughout and luxury shower room. The property has a high specification with comfort cooling and central control panel. Offered fully furnished, and well designed to utilise all available space and maximise storage.