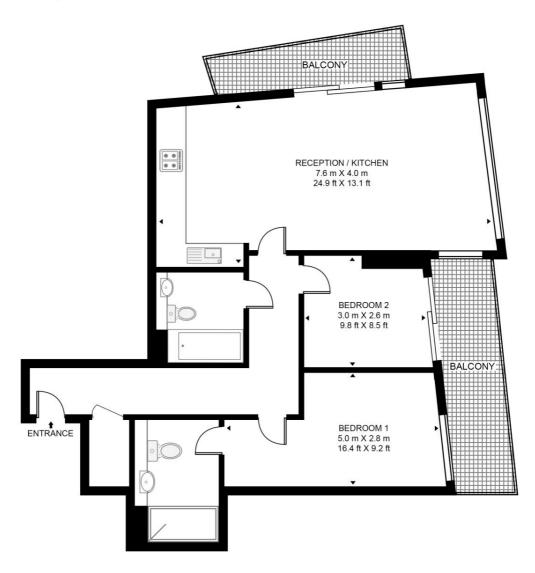

# Floorplan

752 sq ft | 70 sq m

**RIVER HEIGHTS**APPROXIMATE GROSS INTERNAL FLOOR AREA 752 SQ.FT (69.9 SQ.M)

#### TWENTY FIFTH FLOOR

This floor plan has been defined by the RICS Code of Measurement. This floor plan and all others are for approximate representative purposes only and upon usage is agreed to as such by the client.