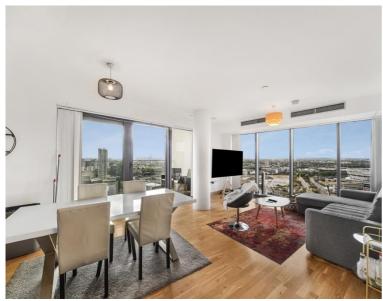

The property comprises of a spacious open plan living room and fitted kitchen with access to a balcony offering panoramic views across both Canary Wharf and Greenwich. Two double bedrooms both with access onto a second balcony, master with en-suite bathroom and a separate family bathroom.

The property further benefits air conditioning, superb far reaching views. 24hr concierge, residents roof terrace and residential gym.

The property is being offered with no onward chain and early viewings are highly recommended.