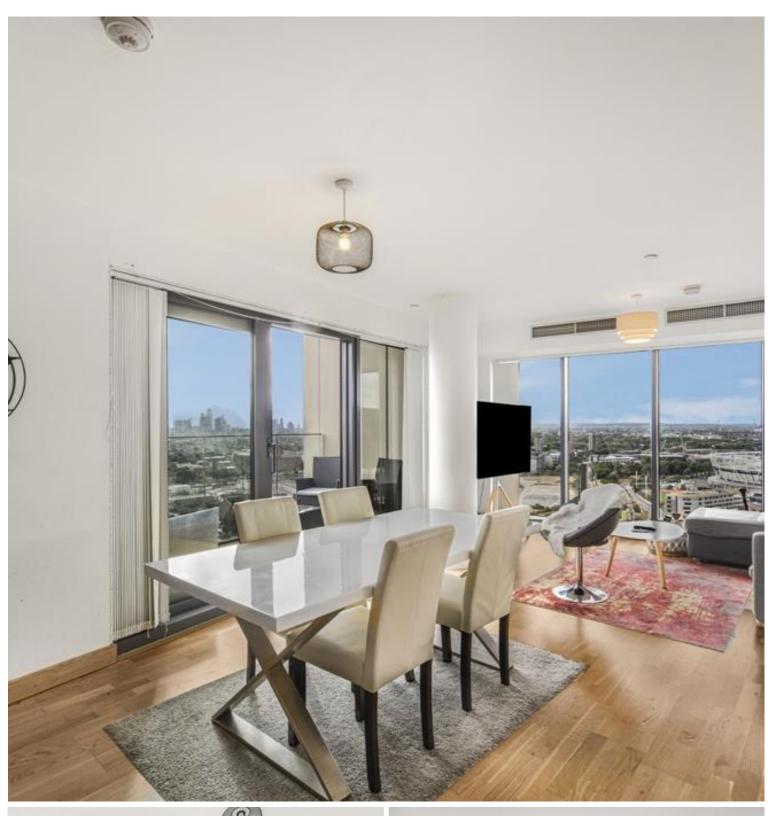

The property comprises of a spacious open plan living room and fitted kitchen with access to a balcony offering panoramic views across both Canary Wharf and Greenwich. Two double bedrooms both with access onto a second balcony, master with en-suite bathroom and a separate family bathroom.

The property further benefits air conditioning, superb far reaching views. 24hr concierge, residents roof terrace and residential gym.

The property is being offered with no onward chain and early viewings are highly recommended.