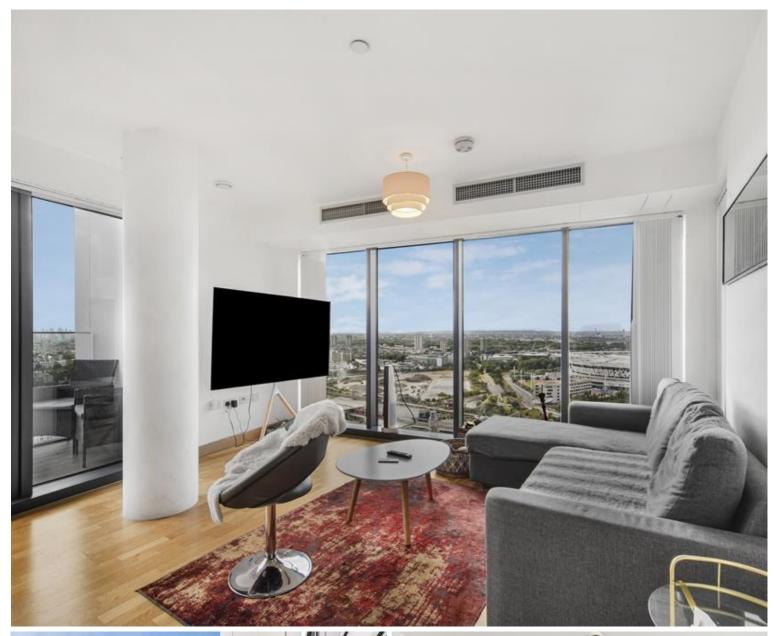

## **Description**

This 25th floor, modern two bedroom two bathroom apartment is located in the River Heights development just a short walk from Pudding mill Lane DLR and Stratford underground station.

The property comprises of a spacious open plan living room and fitted kitchen with access to a balcony offering panoramic views across both Canary Wharf and Greenwich. Two double bedrooms both with access onto a second balcony, master with en-suite bathroom and a separate family bathroom.

The property further benefits air conditioning, superb far reaching views. 24hr concierge, residents roof terrace and residential gym.

The property is being offered with no onward chain and early viewings are highly recommended.