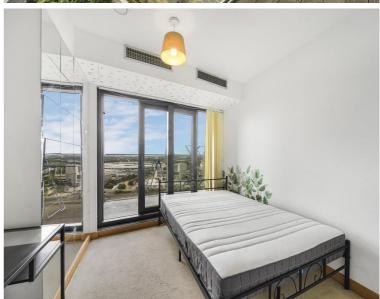

## **Description**

This 25th floor, modern two bedroom two bathroom apartment is located in the River Heights development just a short walk from Pudding mill Lane DLR and Stratford underground station.

The property comprises of a spacious open plan living room and fitted kitchen with access to a balcony offering panoramic views across both Canary Wharf and Greenwich. Two double bedrooms both with access onto a second balcony, master with en-suite bathroom and a separate family bathroom.

The property further benefits air conditioning, superb far reaching views. 24hr concierge, residents roof terrace and residential gym.

The property is being offered with no onward chain and early viewings are highly recommended.