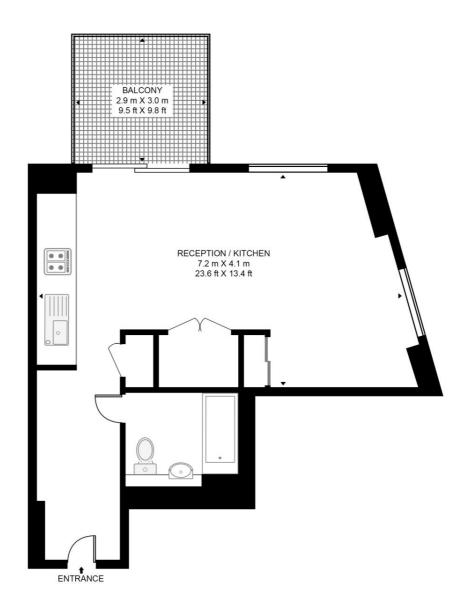

# Floorplan

430 sq ft | 40 sq m

#### **SKYLINE, THREE WATERS**

APPROXIMATE GROSS INTERNAL FLOOR AREA 430 SQ.FT (39.9 SQ.M)

#### SIXTEENTH FLOOR

This floor plan has been defined by the RICS Code of Measurement. This floor plan and all others are for approximate representative purposes only and upon usage is agreed to as such by the client.