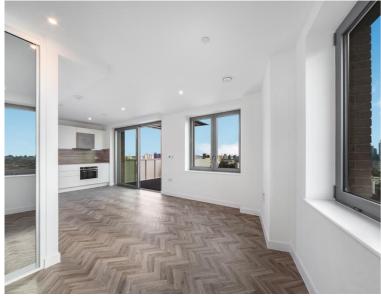

## **Description**

Newly available, fantastic opportunity to buy ultra modern studio apartment on the 16th floor within the brand new Three Waters development, Bow E3.

Located within London City's fastest growing area, every aspect of the development has been designed to make the most of the waterfront location.

- Studio
- - 1 Bathroom
- - 16th Floor
- - Balcony
- Communal landscaped gardens
- - Approx. 430 sq ft (39.9 sq m)
- On-site cinema room
- Short walk to Bromley-by-Bow Station
- EPC: B