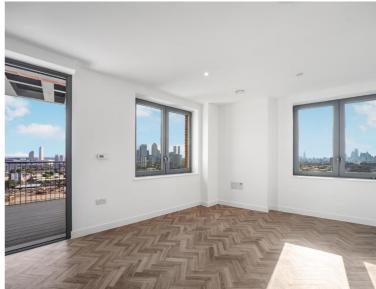

## **Description**

Newly available, fantastic opportunity to buy ultra modern studio apartment on the 16th floor within the brand new Three Waters development, Bow E3.

Located within London City's fastest growing area, every aspect of the development has been designed to make the most of the waterfront location.

The raised garden, the roof terrace, the private balconies offering far-reaching views of the water, benefiting the well-being of you and your family and creating a tranquil space to call home

Further benefits include a six minutes' walk from Bromley-by-Bow Station, with easy commutes to Stratford International DLR & Stratford Underground Station, and local amenities such as Westfield's Stratford City.

- Studio
- - 1 Bathroom
- - 16th Floor
- - Balcony
- Communal landscaped gardens
- - Approx. 430 sq ft (39.9 sq m)
- On-site cinema room
- Short walk to Bromley-by-Bow Station
- EPC: B