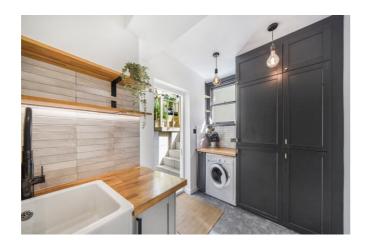

Located perfectly on Bow Road you are a 0.2 mile walk to Bow Road Station and just a 50 yard walk to Bow Church DLR, making any commute into London a quick and easy one.

The property boasts being completely stripped and refurbished from head to toe comprising large living/dining room with extra storage room, large double bedroom, ultra modern bathroom suite, sleek kitchen with integrated appliances leading to private terrace area with great levels of storage throughout.

- 1 bedroom
- 1 bathroom
- Brand newly refurbished throughout
- Private terrace
- Close to public transport
- Sought after location
- 697 sq ft (64.8 sq m)
- EPC Rating D