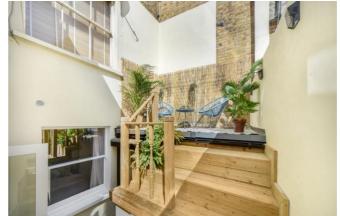

Located perfectly on Bow Road you are a 0.2 mile walk to Bow Road Station and just a 50 yard walk to Bow Church DLR, making any commute into London a quick and easy one.

The property boasts being completely stripped and refurbished from head to toe comprising large living/dining room with extra storage room, large double bedroom, ultra modern bathroom suite, sleek kitchen with integrated appliances leading to private terrace area with great levels of storage throughout.

- 1 bedroom
- 1 bathroom
- Brand newly refurbished throughout
- Private terrace
- Close to public transport
- Sought after location
- 697 sq ft (64.8 sq m)
- EPC Rating D