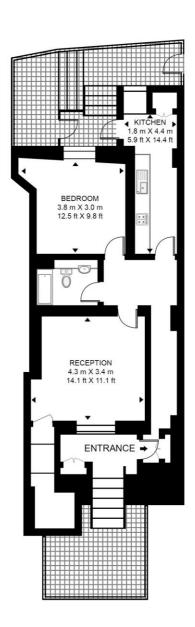

## APPROXIMATE GROSS INTERNAL FLOOR AREA 697 SQ.FT (64.8 SQ.M)

## LOWER GROUND FLOOR

This floor plan has been defined by the RICS Code of Measurement. This floor plan and all others are for approximate representative purposes only and upon usage is agreed to as such by the client.