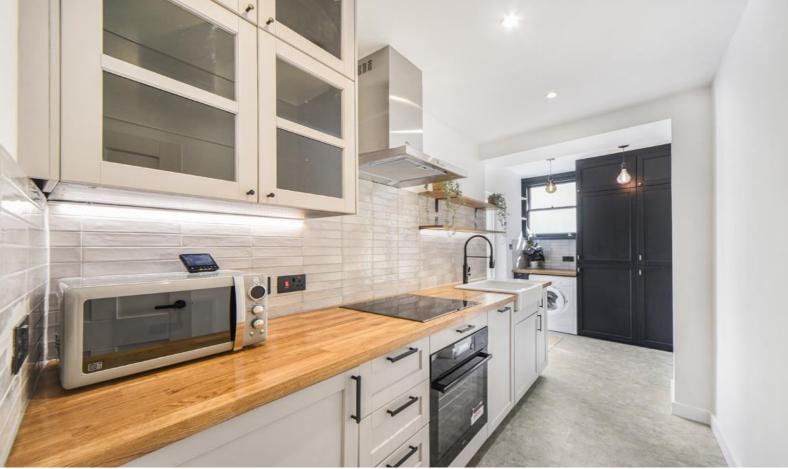

Located perfectly on Bow Road you are a 0.2 mile walk to Bow Road Station and just a 50 yard walk to Bow Church DLR, making any commute into London a quick and easy one.

The property boasts being completely stripped and refurbished from head to toe comprising large living/dining room with extra storage room, large double bedroom, ultra modern bathroom suite, sleek kitchen with integrated appliances leading to private terrace area with great levels of storage throughout.