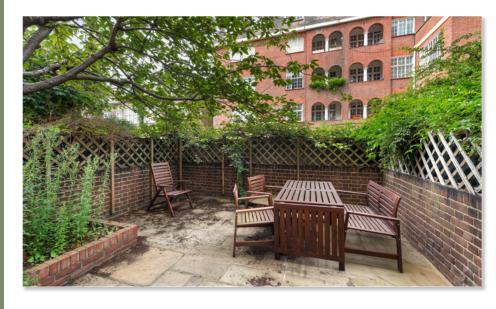

A charming pied-à-terre situated on the ground floor of this well-known, small 1930s modern block with a caretaker. It has the benefit of a private west-facing patio garden and is moments away from Chelsea Green which is famed for its village atmosphere and quaint retail outlets.

- Entrance hall
- Bedroom
- Bathroom
- Kitchen

- · Reception room
- Patio garden
- Communal central heating and hot water
- Caretaker
- Lift

**Guide Price:** £725,000

Tenure

Leasehold 125 years

**Ground Rent** 