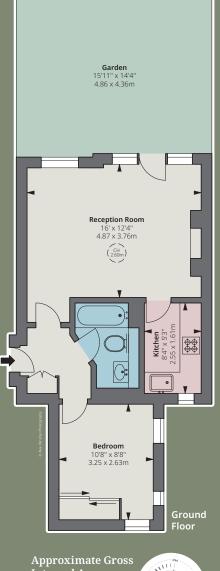

**JUBILEE PLACE • CHELSEA SW3** 

Internal Area 441 sq ft 40.97 sq m

Floorplan for guidance only, not to scale or valuations purposes. It must not be relied upon as a statement of fact. All measurements and areas are approximate and have been prepared in accordance with the current

- Entrance hall
- Bedroom
- Bathroom
- Kitchen

- · Reception room
- Patio garden
- Communal central heating and hot water
- Caretaker
- Lift

**Guide Price:** £725,000

Tenure

Leasehold 125 years

**Ground Rent** 