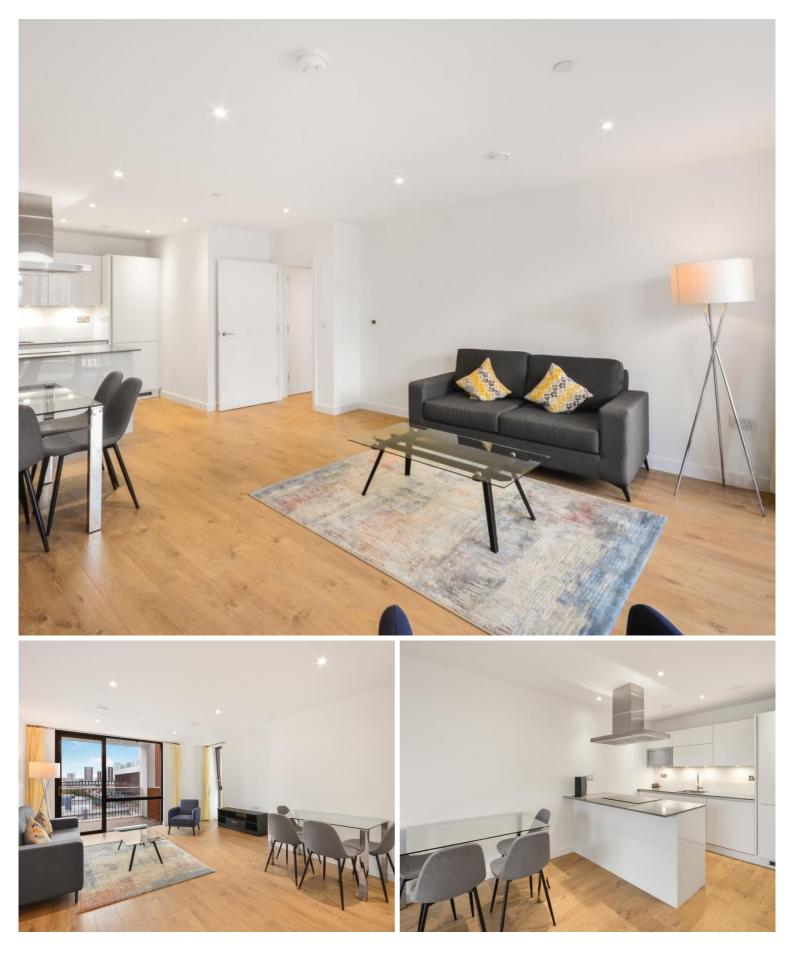

## Description

Opportunity to purchase this large and ultra modern 1 bedroom apartment within the New Garden Quarter development, on the edge of the iconic Olympic Park.

This property comprising of over 606 square feet, offering a high specification open-plan kitchen/living space leading to a private balcony, double bedroom with built-in wardrobes and separate bathroom.

Located next to Queen Elizabeth park boasting a beautifully 2acre landscaped garden square. Residents further benefit from easy access to Westfield Stratford City, short walk to Stratford Underground Station, concierge service, residential gymnasium, underfloor heating throughout and bike storage.

| • | - | 1 | Bedrooms |
|---|---|---|----------|
|   |   |   |          |

- 1 Bathrooms
- Ultra modern
- Balcony
- Secure development
- Residential Gym
- 24 Hour Concierge
- 0.4 miles from Stratford Underground Station
- Appox 606.5 sq ft (56.3 sq m.)
- EPC: B