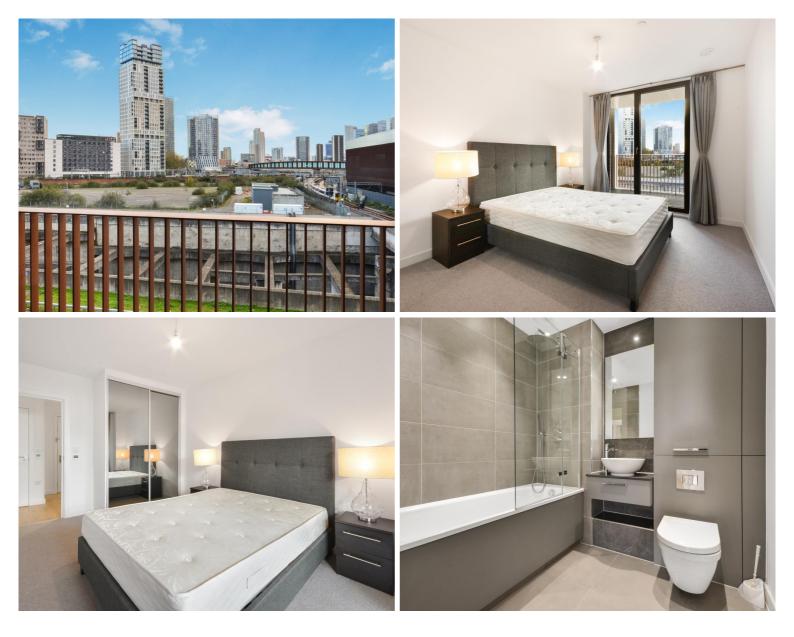

## Description

Opportunity to purchase this large and ultra modern 1 bedroom apartment within the New Garden Quarter development, on the edge of the iconic Olympic Park.

This property comprising of over 606 square feet, offering a high specification open-plan kitchen/living space leading to a private balcony, double bedroom with built-in wardrobes and separate bathroom.

| • | - | 1 | Bedrooms |
|---|---|---|----------|
|   |   |   |          |

- 1 Bathrooms
- Ultra modern
- Balcony
- Secure development
- Residential Gym
- 24 Hour Concierge
- 0.4 miles from Stratford Underground Station
- Appox 606.5 sq ft (56.3 sq m.)
- EPC: B