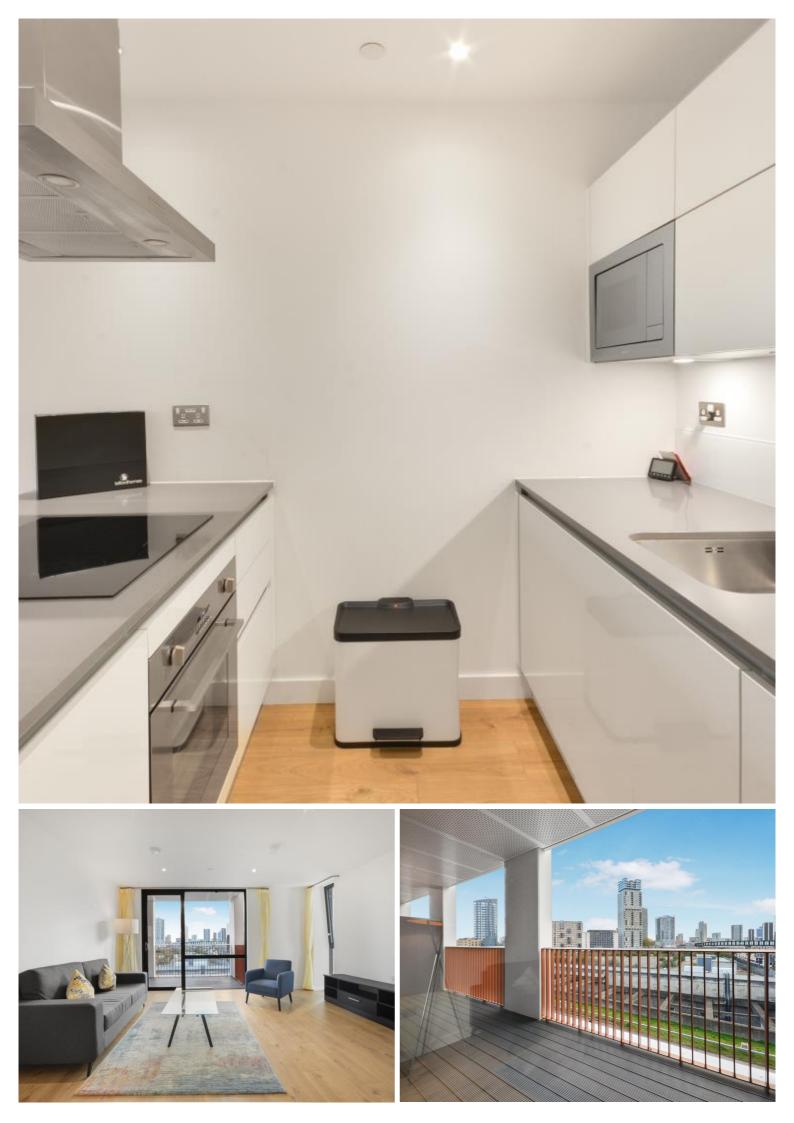

## Description

Opportunity to purchase this large and ultra modern 1 bedroom apartment within the New Garden Quarter development, on the edge of the iconic Olympic Park.

This property comprising of over 606 square feet, offering a high specification open-plan kitchen/living space leading to a private balcony, double bedroom with built-in wardrobes and separate bathroom.

Located next to Queen Elizabeth park boasting a beautifully 2acre landscaped garden square. Residents further benefit from easy access to Westfield Stratford City, short walk to Stratford Underground Station, concierge service, residential gymnasium, underfloor heating throughout and bike storage.