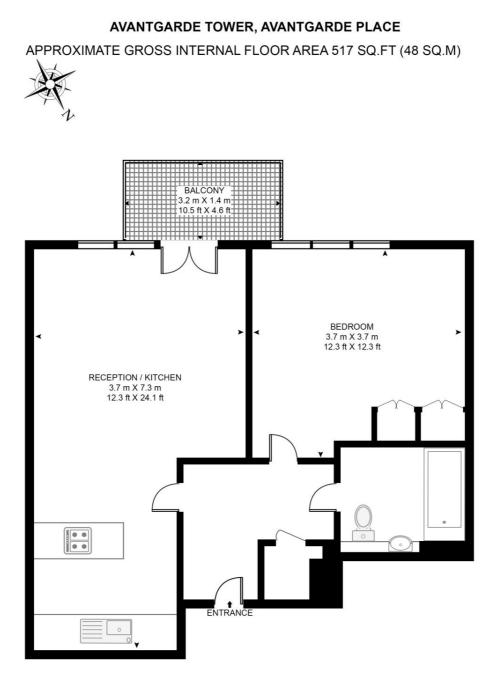

## TWELFTH FLOOR

This floor plan has been defined by the RICS Code of Measurement. This floor plan and all others are for approximate representative purposes only and upon usage is agreed to as such by the client. WWW: hdvirtualart.com | TEL: 0203.974.1567 | EMAIL: info@hdvirtualart.com

- 1 Bedroom
  - 1 Bathroom
- 12th floor
- Balcony with City views
- 24 Hour concierge
- On-site leisure facilities
- 0.1 mile from Shoreditch High Street Station
- Approx. 538 sq ft (50.0 sq m)
- Furnished
- EPC: B