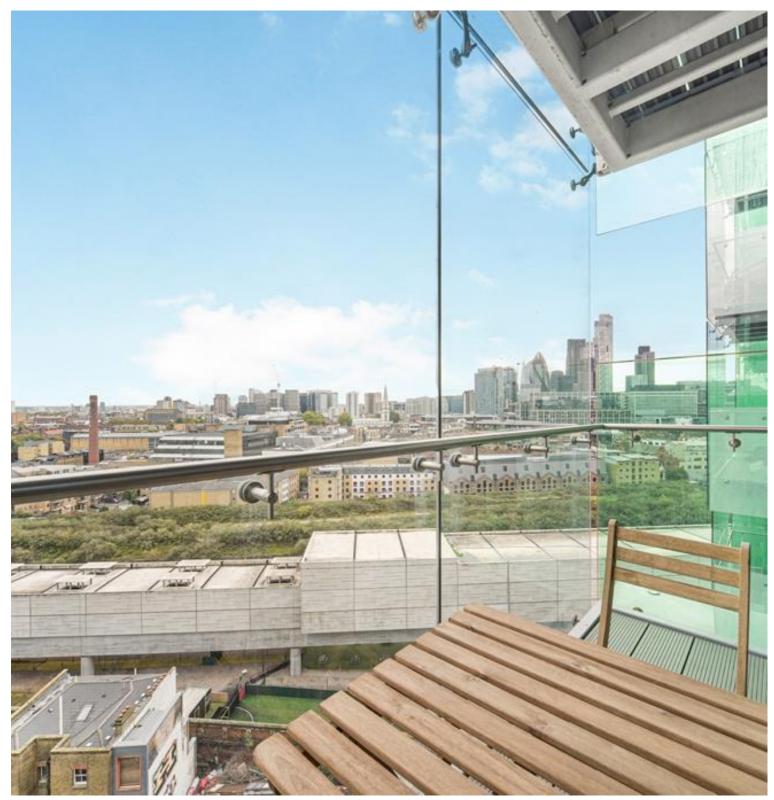

## Description

A stunning 1 bedroom apartment in the luxury Avantgarde development, in the heart of Shoreditch.

This spacious unfurnished apartment is situated on the 12th floor and offers reception and dining area, balcony with stunning views of the City skyline, a large double bedroom with fitted wardrobes, open plan kitchen with Siemens appliances and contemporary Roca bathroom.

- 1 Bedroom
  - 1 Bathroom
- 12th floor
- Balcony with City views
- 24 Hour concierge
- On-site leisure facilities
- 0.1 mile from Shoreditch High Street Station
- Approx. 538 sq ft (50.0 sq m)
- Furnished
- EPC: B