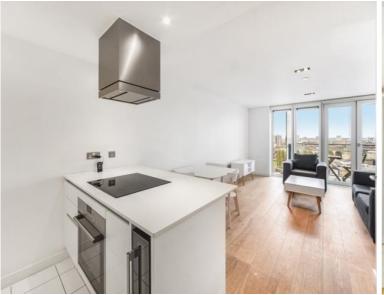

## Description

A stunning 1 bedroom apartment in the luxury Avantgarde development, in the heart of Shoreditch.

This spacious unfurnished apartment is situated on the 12th floor and offers reception and dining area, balcony with stunning views of the City skyline, a large double bedroom with fitted wardrobes, open plan kitchen with Siemens appliances and contemporary Roca bathroom.