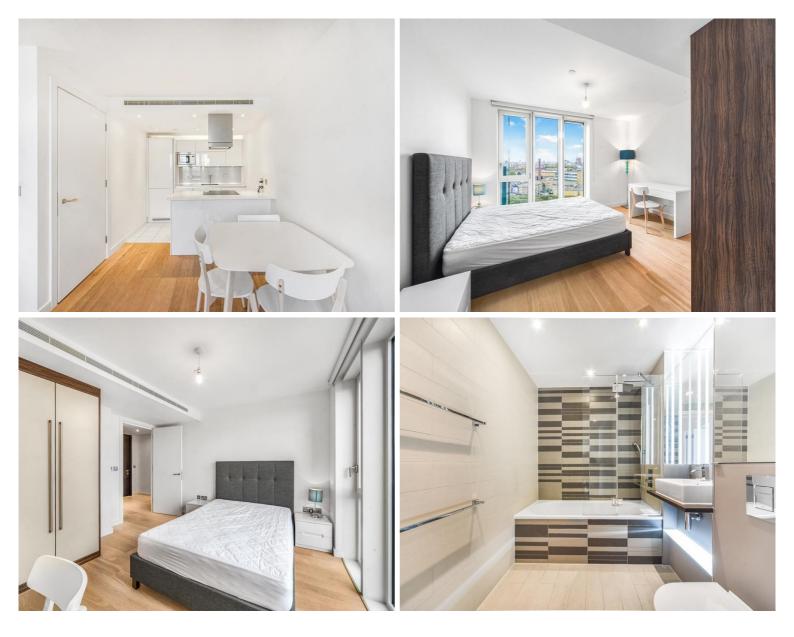

## Description

A stunning 1 bedroom apartment in the luxury Avantgarde development, in the heart of Shoreditch.

This spacious unfurnished apartment is situated on the 12th floor and offers reception and dining area, balcony with stunning views of the City skyline, a large double bedroom with fitted wardrobes, open plan kitchen with Siemens appliances and contemporary Roca bathroom.

- 1 Bedroom
  - 1 Bathroom
- 12th floor
- Balcony with City views
- 24 Hour concierge
- On-site leisure facilities
- 0.1 mile from Shoreditch High Street Station
- Approx. 538 sq ft (50.0 sq m)
- Furnished
- EPC: B