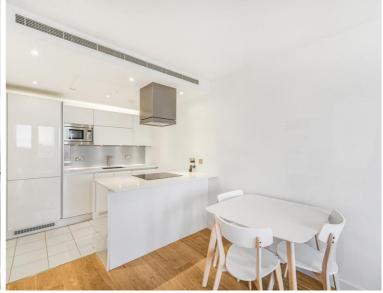

## Description

A stunning 1 bedroom apartment in the luxury Avantgarde development, in the heart of Shoreditch.

This spacious unfurnished apartment is situated on the 12th floor and offers reception and dining area, balcony with stunning views of the City skyline, a large double bedroom with fitted wardrobes, open plan kitchen with Siemens appliances and contemporary Roca bathroom.