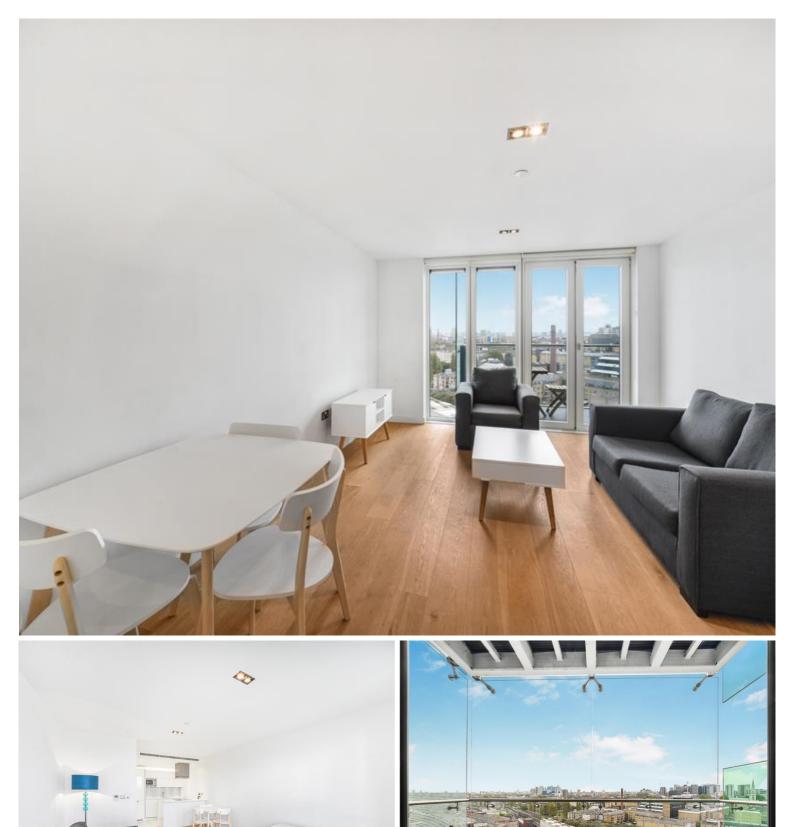

## Description

A stunning 1 bedroom apartment in the luxury Avantgarde development, in the heart of Shoreditch.

This spacious unfurnished apartment is situated on the 12th floor and offers reception and dining area, balcony with stunning views of the City skyline, a large double bedroom with fitted wardrobes, open plan kitchen with Siemens appliances and contemporary Roca bathroom.

This luxury development has a high specification to include on site leisure facilities and 24 hour concierge. Based in the stylish hub of Shoreditch, the development is located in Zone 1, approx. 0.1 miles from Shoreditch High Street station. Offered fully furnished. Parking not included.

- 1 Bedroom
  - 1 Bathroom
- 12th floor
- Balcony with City views
- 24 Hour concierge
- On-site leisure facilities
- 0.1 mile from Shoreditch High Street Station
- Approx. 538 sq ft (50.0 sq m)
- Furnished
- EPC: B