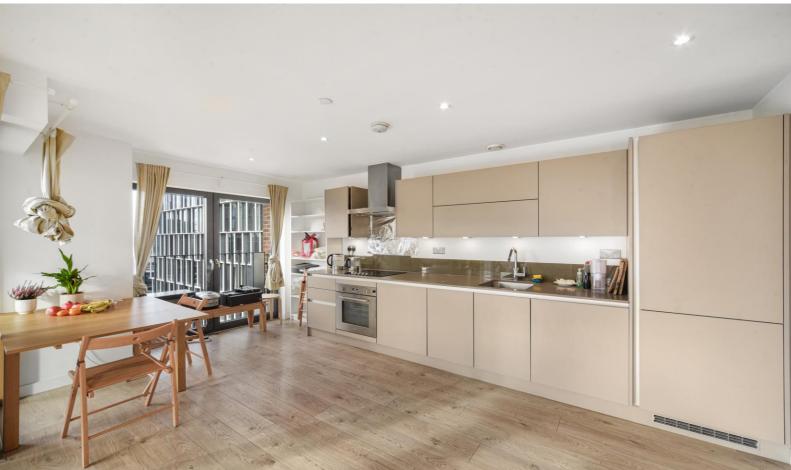

The property comprises large entrance hall with built in storage, open plan reception room and fitted kitchen with double doors to balcony with urban views.

Two double bedrooms, master with en-suite shower room and a separate family bathroom.