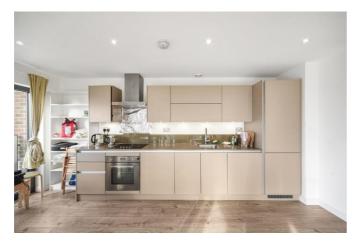

The property comprises large entrance hall with built in storage, open plan reception room and fitted kitchen with double doors to balcony with urban views.

Two double bedrooms, master with en-suite shower room and a separate family bathroom.