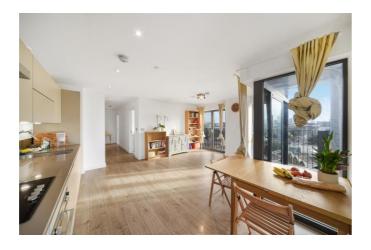

The property comprises large entrance hall with built in storage, open plan reception room and fitted kitchen with double doors to balcony with urban views.

Two double bedrooms, master with en-suite shower room and a separate family bathroom.

The property further benefits from underfloor heating and a large communal roof terrace with views across London.

- 2 Bedrooms
- 2 Bathrooms
- 9th Floor modern apartment
- Balcony
- Roof Terrace
- Communal Garden
- 0.2 miles from Stratford underground
- Approx. 748 sq ft (69.5 m)
- EPC:B