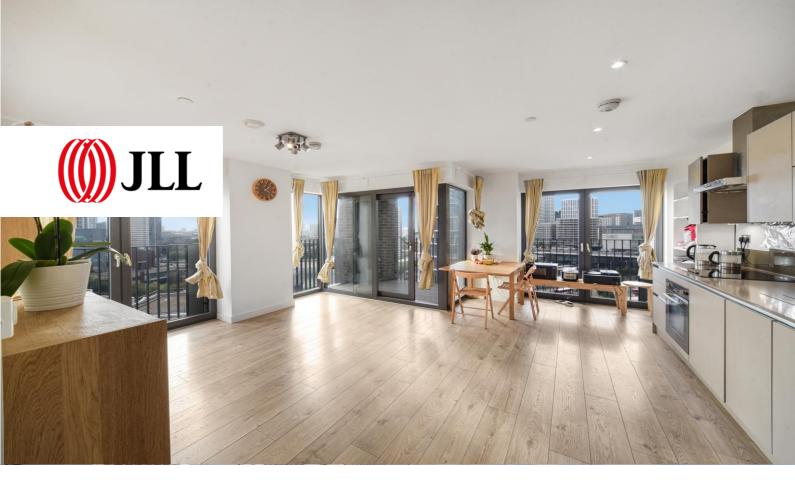

AZURE BUILDING, GREAT EASTERN ROAD LONDON E15

This high specification modern two bedroom, two bathroom property is located in the Azure Building, a part of the Stratosphere development just 0.2 mile from Stratford Underground station.

The property comprises large entrance hall with built in storage, open plan reception room and fitted kitchen with double doors to balcony with urban views.

Two double bedrooms, master with en-suite shower room and a separate family bathroom.

The property further benefits from underfloor heating and a large communal roof terrace with views across London.

- 2 Bedrooms
- 2 Bathrooms
- 9th Floor modern apartment
- Balcony
- Roof Terrace
- Communal Garden
- 0.2 miles from Stratford underground
- Approx. 748 sq ft (69.5 m)
- EPC:B