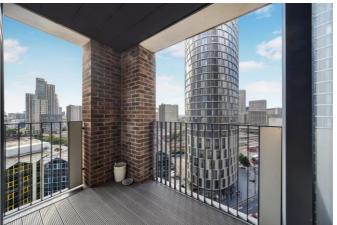

The property comprises large entrance hall with built in storage, open plan reception room and fitted kitchen with double doors to balcony with urban views.

Two double bedrooms, master with en-suite shower room and a separate family bathroom.

The property further benefits from underfloor heating and a large communal roof terrace with views across London.

- 2 Bedrooms
- 2 Bathrooms
- 9th Floor modern apartment
- Balcony
- Roof Terrace
- Communal Garden
- 0.2 miles from Stratford underground
- Approx. 748 sq ft (69.5 m)
- EPC:B