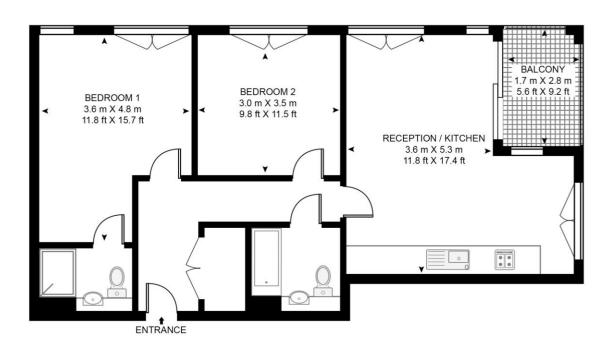

### **GROSSINTERNAL AREA**

748 sq ft (69.5 sq m)

# APPROXIMATE GROSS INTERNAL FLOOR AREA 748 SQ.FT (69.5 SQ.M)

## **NINTH FLOOR**

This floor plan has been defined by the RICS Code of Measurement. This floor plan and all others are for approximate representative purposes only and upon usage is agreed to as such by the client.