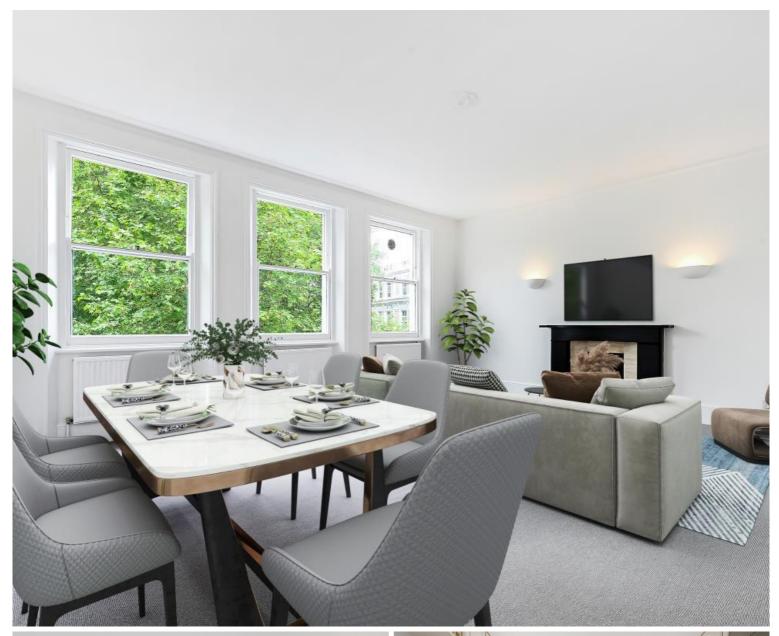

## Description

A wonderful third floor flat (no lift) in this attractive Victorian conversion in Courtfield Gardens. The property consists of master bedroom with en suite bathroom, second double bedroom, shower room, a large reception room and a fully fitted kitchen. Courtfield Gardens is located north of the Old Brompton Road and only moments away from the many shops, restaurants and transport facilities of Gloucester Road.

- Master bedroom with en suite bathroom
- Second double bedroom
- - Shower room
- Reception room
- Modern kitchen
- Unfurnished
- Approx. 924 sq ft (85 sq m)
- - EPC: C