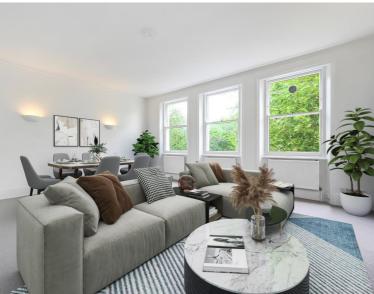

## Description

A wonderful third floor flat (no lift) in this attractive Victorian conversion in Courtfield Gardens. The property consists of master bedroom with en suite bathroom, second double bedroom, shower room, a large reception room and a fully fitted kitchen. Courtfield Gardens is located north of the Old Brompton Road and only moments away from the many shops, restaurants and transport facilities of Gloucester Road.

- Master bedroom with en suite bathroom
- Second double bedroom
- - Shower room
- Reception room
- Modern kitchen
- Unfurnished
- Approx. 924 sq ft (85 sq m)
- - EPC: C