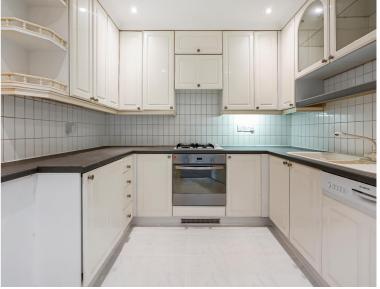

## Description

A wonderful third floor flat (no lift) in this attractive Victorian conversion in Courtfield Gardens. The property consists of master bedroom with en suite bathroom, second double bedroom, shower room, a large reception room and a fully fitted kitchen. Courtfield Gardens is located north of the Old Brompton Road and only moments away from the many shops, restaurants and transport facilities of Gloucester Road.

- Master bedroom with en suite bathroom
- Second double bedroom
- - Shower room
- Reception room
- Modern kitchen
- Unfurnished
- Approx. 924 sq ft (85 sq m)
- - EPC: C