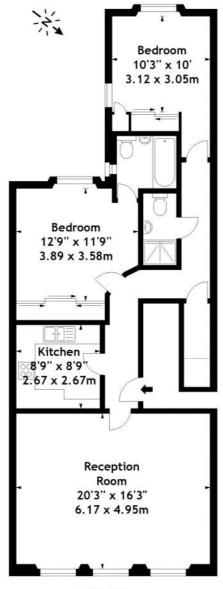

## Floorplan

925 sq ft | 86 sq m

Approx. Gross Internal Area 924 Sq Ft - 85.84 Sq M

Third Floor

Measured in accordance with RICS guidelines. Every attempt is made to ensure accuracy, however all measurements are approximate. This floor plan is for illustrative purposes only and is not to scale.