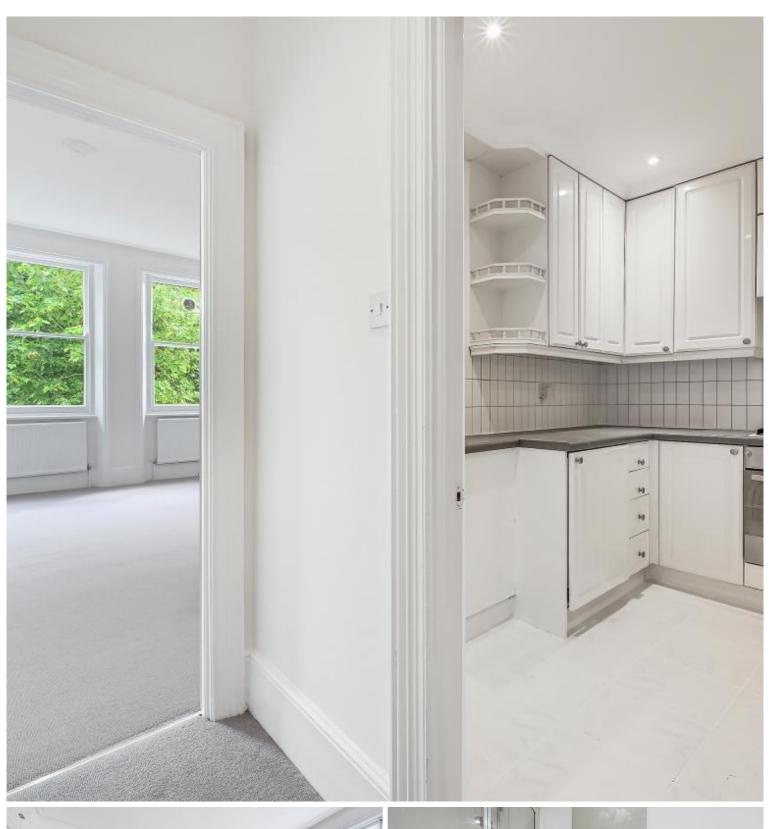

## Description

A wonderful third floor flat (no lift) in this attractive Victorian conversion in Courtfield Gardens. The property consists of master bedroom with en suite bathroom, second double bedroom, shower room, a large reception room and a fully fitted kitchen. Courtfield Gardens is located north of the Old Brompton Road and only moments away from the many shops, restaurants and transport facilities of Gloucester Road.

- Master bedroom with en suite bathroom
- Second double bedroom
- - Shower room
- Reception room
- Modern kitchen
- Unfurnished
- Approx. 924 sq ft (85 sq m)
- - EPC: C