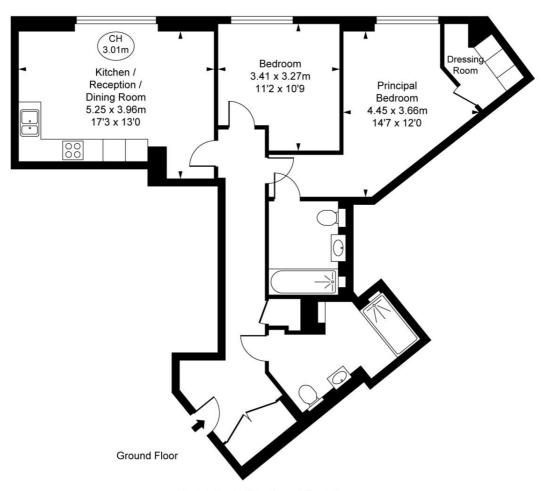

## Floorplan

75 sq ft | 7 sq m

## Millbank Residences, SW1P Approximate Gross Internal Area 75.39 sq m / 811 sq ft

(CH = Ceiling Heights)

This plan is not to scale. It is for guidance and not for valuation purposes.

All measurements and areas are approximate only, and have been prepared in accordance with the current edition of the RICS Code of Measuring Practice.