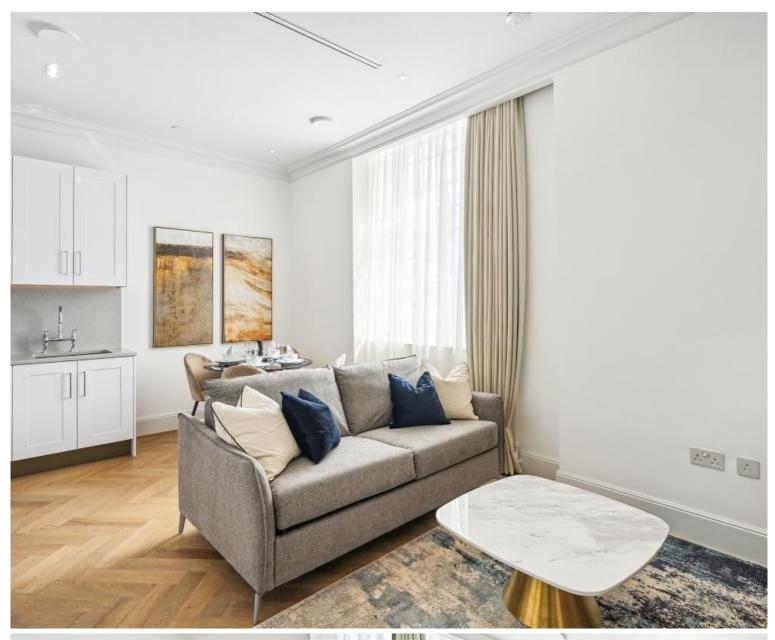

## Description

A beautifully furnished, luxury 2 bedroom apartment located within the prestigious Millbank Residences. Developed by Berkley Homes Millbank offers the highest specification apartments will include 5\* resident amenities.

This property benefits from two equal sized bedrooms, master bedroom with en-suite. Open plan living space with fully integrated kitchen and double height ceilings throughout the property.

As well as paying the rent, you may also be required to make some additional permitted payments. If your tenancy does not qualify as an AST, additional fees may apply. Please visit jll.co.uk/fees for details of fees which may be payable when renting a property.

- Master bedroom with a dressing room and en-suite bathroom
- Further double bedroom
- Modern open plan kitchen with reception/dining room area
- Bathroom
- Classic contemporary design
- Luxury on site facilities
- 24 hour concierge
- 0.5 Miles to Westminster station
- Ground floor
- Approx: 811 sq ft (75 sq m)