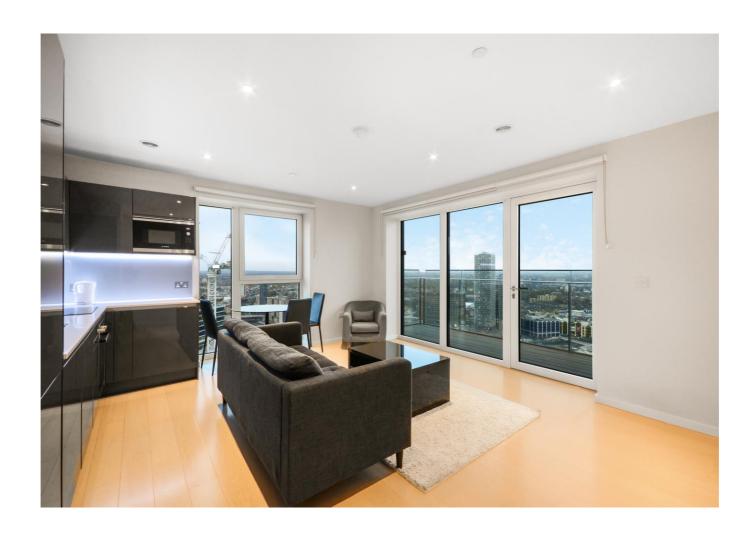

Comprising entrance hall with double storage, modern family bathroom, 2 double bedrooms, large modern and fully fitted kitchen and living room leading out to panoramic views of London.

- 2 Bedrooms
- 1 Bathroom
- 25th floor
- Balcony
- Gym
- 24 Hour concierge
- Approx 712 sq ft (66.2 sq m)
- 0.3 mile to Stratford underground
- No onward chain
- EPC: B