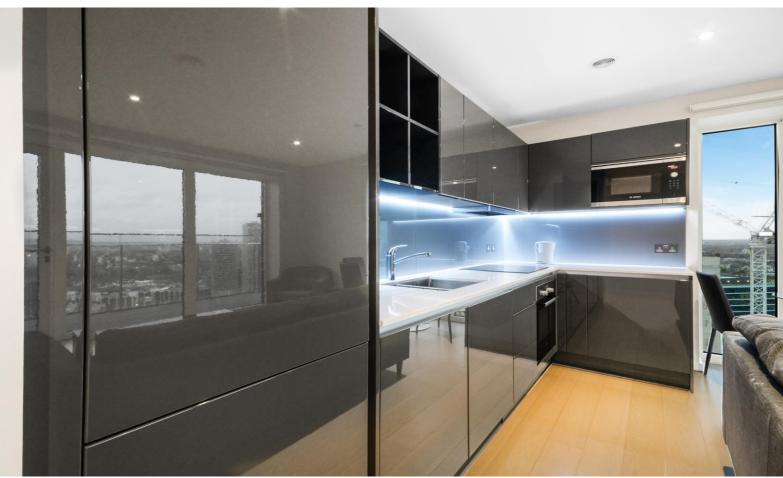

Comprising entrance hall with double storage, modern family bathroom, 2 double bedrooms, large modern and fully fitted kitchen and living room leading out to panoramic views of London.

- 2 Bedrooms
- 1 Bathroom
- 25th floor
- Balcony
- Gym
- 24 Hour concierge
- Approx 712 sq ft (66.2 sq m)
- 0.3 mile to Stratford underground
- No onward chain
- EPC: B