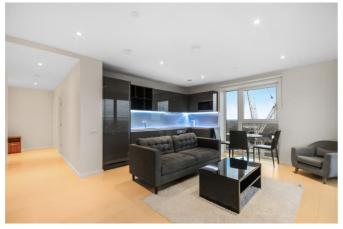

Comprising entrance hall with double storage, modern family bathroom, 2 double bedrooms, large modern and fully fitted kitchen and living room leading out to panoramic views of London.

- 2 Bedrooms
- 1 Bathroom
- 25th floor
- Balcony
- Gym
- 24 Hour concierge
- Approx 712 sq ft (66.2 sq m)
- 0.3 mile to Stratford underground
- No onward chain
- EPC: B