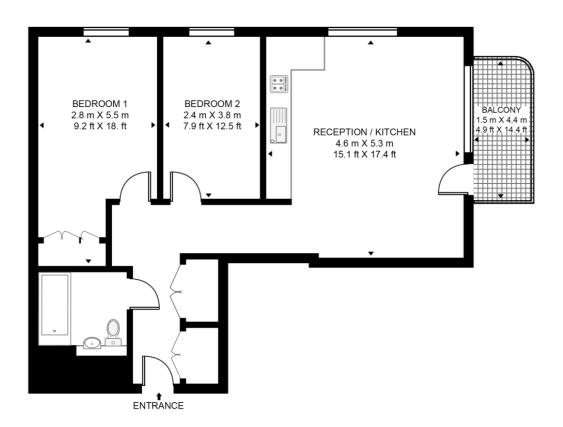

Comprising entrance hall with double storage, modern family bathroom, 2 double bedrooms, large modern and fully fitted kitchen and living room leading out to panoramic views of London.

- 2 Bedrooms
- 1 Bathroom
- 25th floor
- Balcony
- Gym
- 24 Hour concierge
- Approx 712 sq ft (66.2 sq m)
- 0.3 mile to Stratford underground
- No onward chain
- EPC: B

## **GROSSINTERNAL AREA**

Approx 712 sq ft (66.2 sq m)

## APPROXIMATE GROSS INTERNAL FLOOR AREA 712 SQ.FT (66.2 SQ.M)

This floor plan has been defined by the RICS Code of Measurement. This floor plan and all others are for approximate representative purposes only and upon usage is agreed to as such by the client.