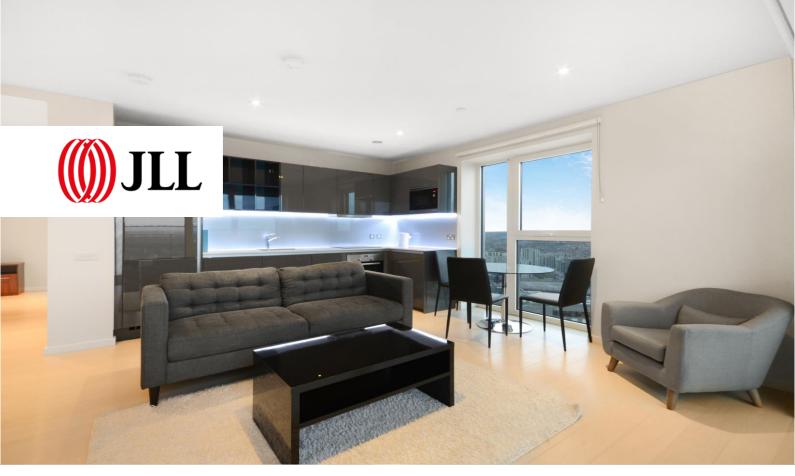

CASSIA POINT GLASSHOUSE GARDENS LONDON E20

New to the market becomes available this 25th floor 2 bedroom 1 bathroom apartment located in Cassia Point, part of Stratford City's most sought after developments Glasshouse Gardens E20.

Comprising entrance hall with double storage, modern family bathroom, 2 double bedrooms, large modern and fully fitted kitchen and living room leading out to panoramic views of London.

- 2 Bedrooms
- 1 Bathroom
- 25th floor
- Balcony
- Gym
- 24 Hour concierge
- Approx 712 sq ft (66.2 sq m)
- 0.3 mile to Stratford underground
- No onward chain
- EPC: B